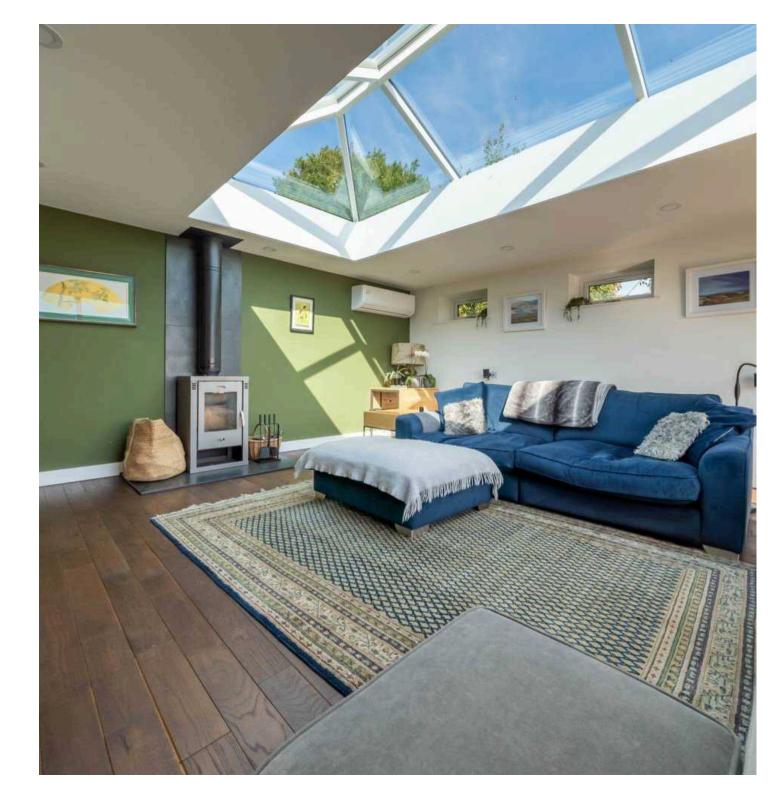

The living room can be found off to the left where you have far reaching views through the patio sliding doors, wooden Oak flooring and the lantern roof with UV filters which then floors the room with light. The sun room is another perfect place to relax in as it also gives stunning views out to the rear.