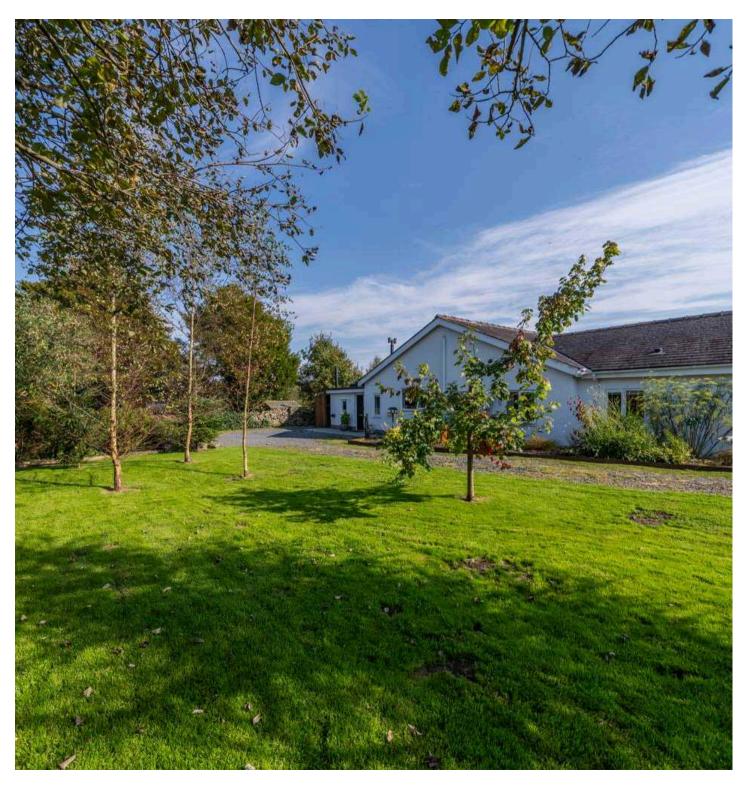

This stunning detached bungalow presents a rare opportunity to acquire a beautifully renovated property, set within half an acre of land in a tranquil setting. The interior which has been renovated to a high standard within the last 3 years boasts many features including Herdwick Sheep Carpets in all the bedrooms, underfloor heating in all the rooms that have slate flooring, Italian porcelain tiles, Biomass boiler, Wooden oak flooring and much more.

The property offers three double bedrooms, each with its own ensuite bathroom, providing luxurious accommodation for residents and guests alike. The south-facing garden provides breath-taking views and a perfect spot for outdoor relaxation.