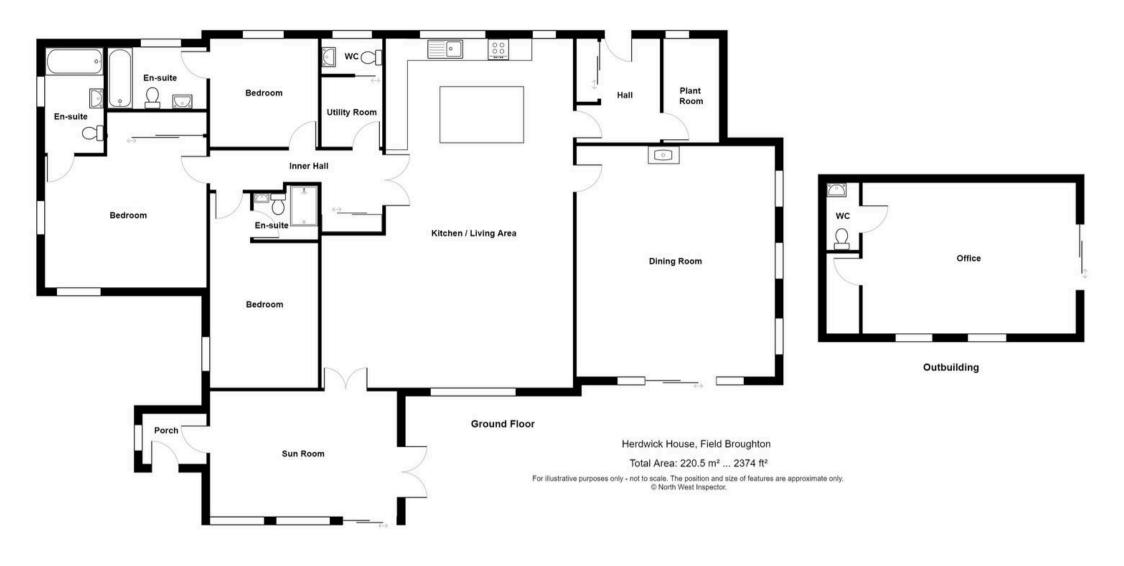

#### GROUND FLOOR

ENTRANCE HALL

9' 6" x 5' 5" (2.90m x 1.65m)

PLANT ROOM

9' 6" x 5' 1" (2.90m x 1.55m)

KITCHEN LIVING AREA

31' 9" x 17' 2" (9.69m x 5.24m)

LIVING ROOM

19' 7" x 18' 2" (5.96m x 5.53m)

**SUN ROOM** 

17' 2" x 11' 6" (5.23m x 3.50m)

PORCH

5' 10" x 4' 7" (1.79m x 1.40m)

INNER HALLWAY

15' 8" x 4' 9" (4.78m x 1.45m)

BEDROOM

15' 2" x 13' 9" (4.63m x 4.19m)

**EN-SUITE** 

9' 8" x 5' 5" (2.95m x 1.64m)

BEDROOM

13' 3" x 9' 10" (4.04m x 3.00m)

**EN-SUITE** 

5' 11" x 4' 3" (1.80m x 1.29m)

**BEDROOM** 

9' 11" x 9' 11" (3.02m x 3.02m)

**EN-SUITE** 

9' 3" x 5' 8" (2.83m x 1.72m)

UTILITY ROOM

6' 6" x 5' 7" (1.97m x 1.70m)

CLOAKROOM

5' 7" x 3' 3" (1.69m x 0.98m)