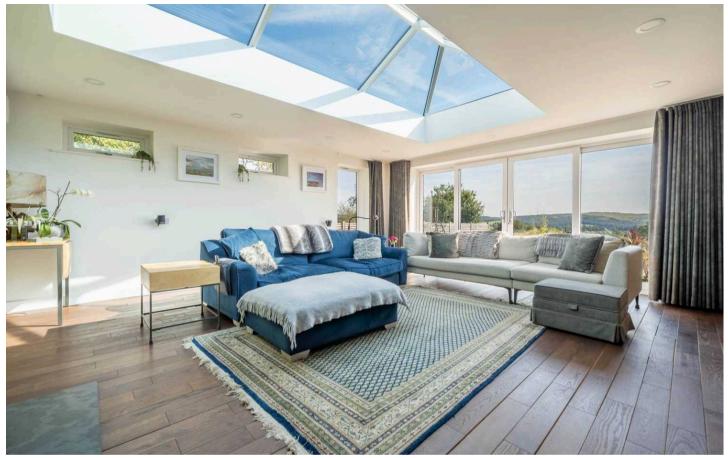

The living room can be found off to the left where you have far reaching views through the patio sliding doors, wooden Oak flooring and the lantern roof with UV filters which then floors the room with light. The sun room is another perfect place to relax in as it also gives stunning views out to the rear.

#### GROUND FLOOR

ENTRANCE HALL

9' 6" x 5' 5" (2.90m x 1.65m)

PLANT ROOM

9' 6" x 5' 1" (2.90m x 1.55m)

KITCHEN LIVING AREA

31' 9" x 17' 2" (9.69m x 5.24m)

LIVING ROOM

19' 7" x 18' 2" (5.96m x 5.53m)

**SUN ROOM** 

17' 2" x 11' 6" (5.23m x 3.50m)

PORCH

5' 10" x 4' 7" (1.79m x 1.40m)

INNER HALLWAY

15' 8" x 4' 9" (4.78m x 1.45m)

BEDROOM