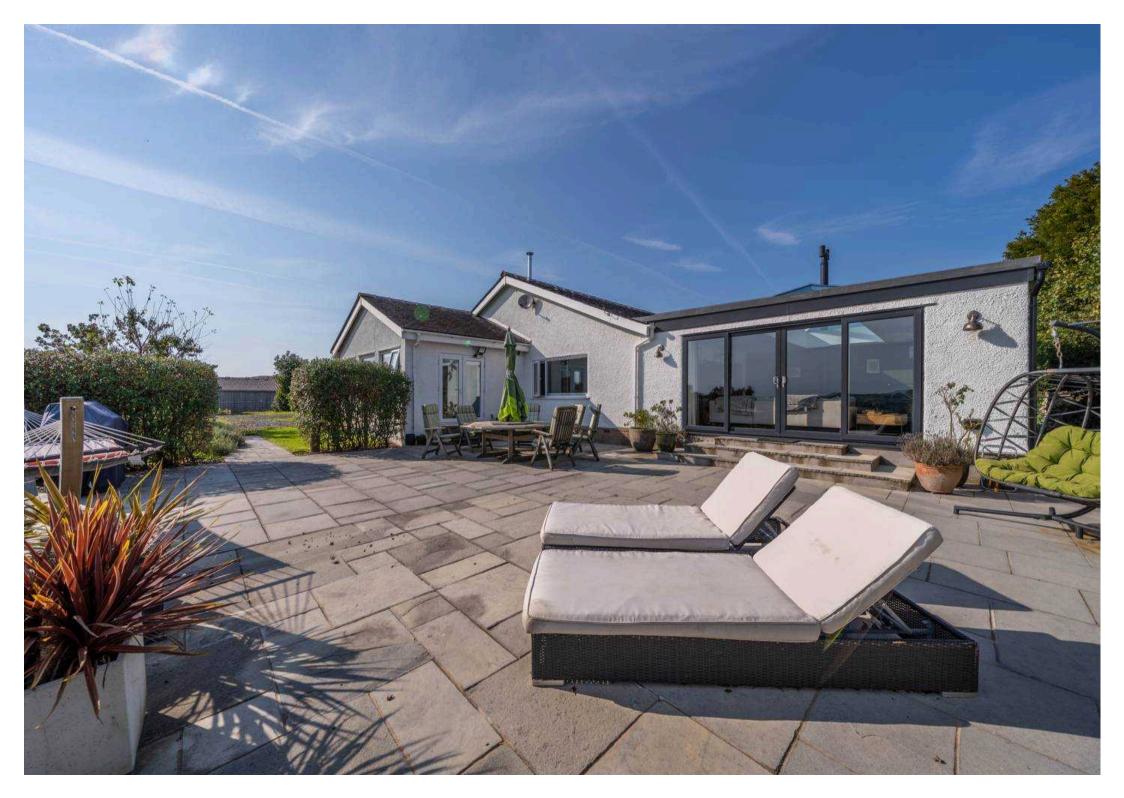

This stunning detached bungalow presents a rare opportunity to acquire a beautifully renovated property, set within half an acre of land in a tranquil setting. The interior which has been renovated to a high standard within the last 3 years boasts many features including Herdwick Sheep Carpets in all the bedrooms, underfloor heating in all the rooms that have slate flooring, Italian porcelain tiles, Biomass boiler, Wooden oak flooring and much more.

The property offers three double bedrooms, each with its own ensuite bathroom, providing luxurious accommodation for residents and guests alike. The south-facing garden provides breath-taking views and a perfect spot for outdoor relaxation.