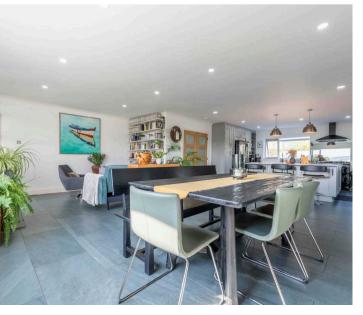

Upon entering you will find the entrance hall which also has access to the plant room to the left and the fantastic open plan living area to the right which has everything you need from a modern kitchen which houses a fantastic central island, integrated appliances such as a wine fridge, dishwasher, oven and an electric Aga. All the cabinetry is solid Ash which adds a real touch of class to the kitchen area. A pellet fire can be found to the rear where you and the family can relax and enjoy the heat in the colder months.