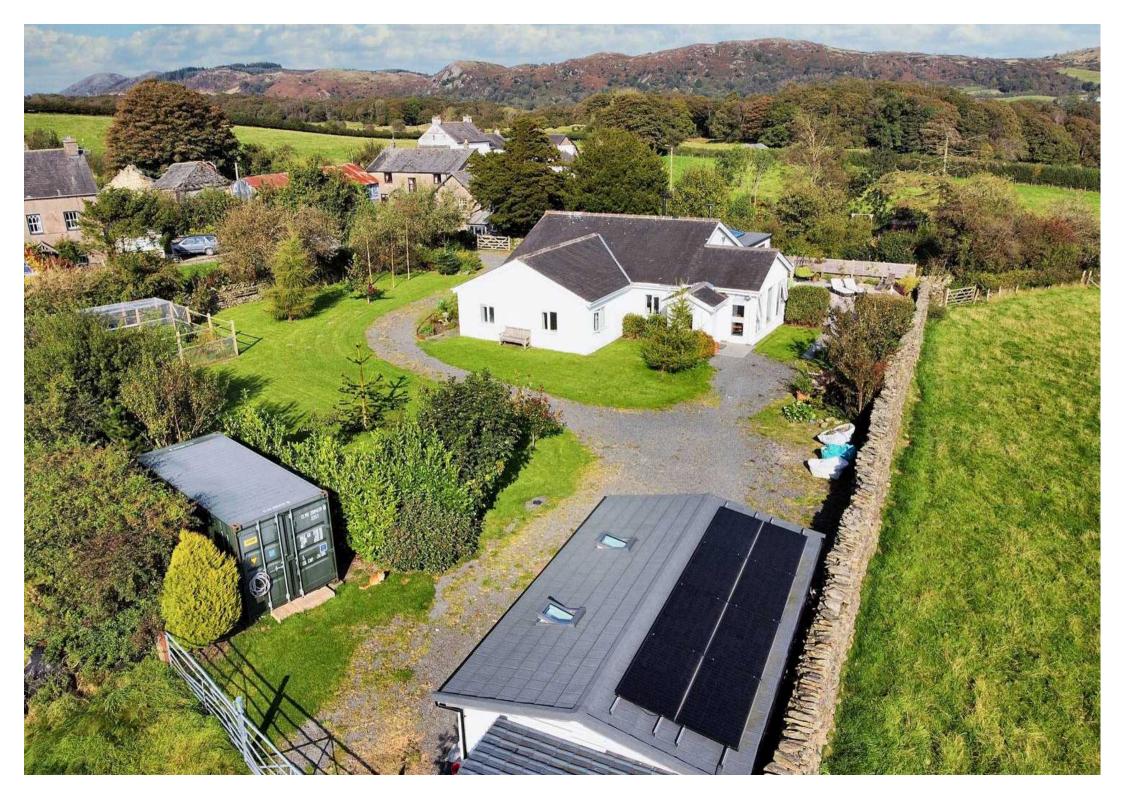

## Field Broughton

A stunning detached family bungalow located in a lovely countryside setting on the outskirts of Grange-over-Sands. The property has easy access to local town amenities, road links to the M6 Motorway, Lake District National Park and the Yorkshire Dales.

This stunning detached bungalow presents a rare opportunity to acquire a beautifully renovated property, set within half an acre of land in a tranquil setting. The interior which has been renovated to a high standard within the last 3 years boasts many features including Herdwick Sheep Carpets in all the bedrooms, underfloor heating in all the rooms that have slate flooring, Italian porcelain tiles, Biomass boiler, Wooden oak flooring and much more.

The property offers three double bedrooms, each with its own ensuite bathroom, providing luxurious accommodation for residents and guests alike. The south-facing garden provides breath-taking views and a perfect spot for outdoor relaxation.