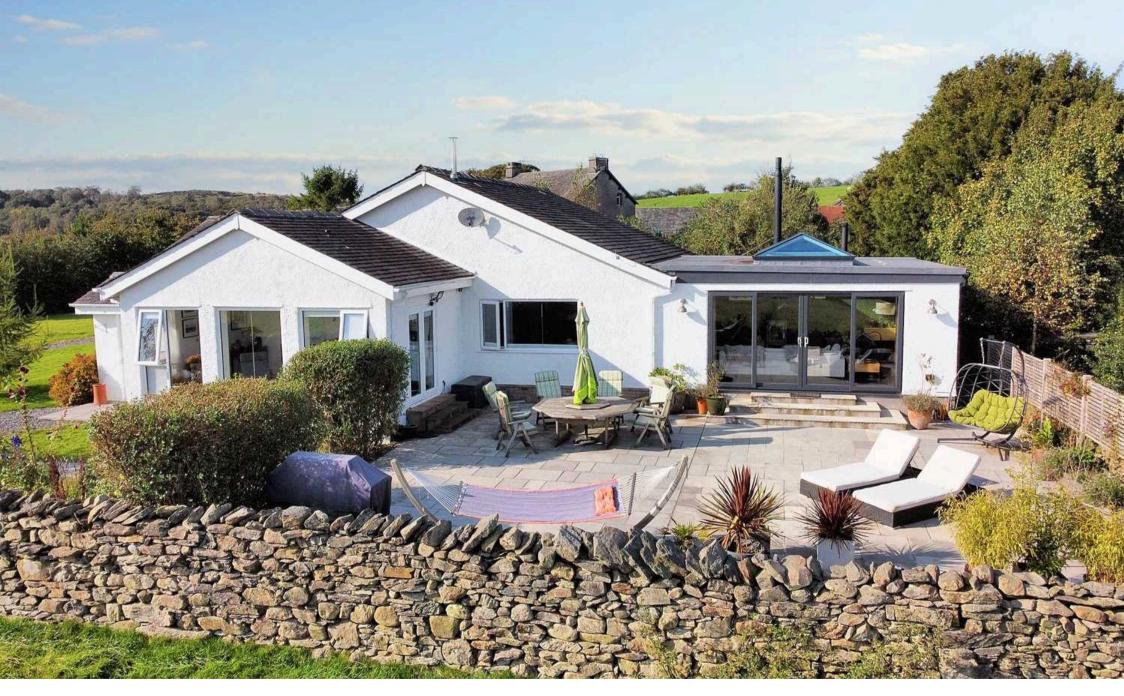

## Field Broughton

A stunning detached family bungalow located in a lovely countryside setting on the outskirts of Grange-over-Sands. The property has easy access to local town amenities, road links to the M6 Motorway, Lake District National Park and the Yorkshire Dales.

This stunning detached bungalow presents a rare opportunity to acquire a beautifully renovated property, set within half an acre of land in a tranquil setting. The interior which has been renovated to a high standard within the last 3 years boasts many features including Herdwick Sheep Carpets in all the bedrooms, underfloor heating in all the rooms that have slate flooring, Italian porcelain tiles, Biomass boiler, Wooden oak flooring and much more.

The property offers three double bedrooms, each with its own ensuite bathroom, providing luxurious accommodation for residents and guests alike. The south-facing garden provides breath-taking views and a perfect spot for outdoor relaxation.