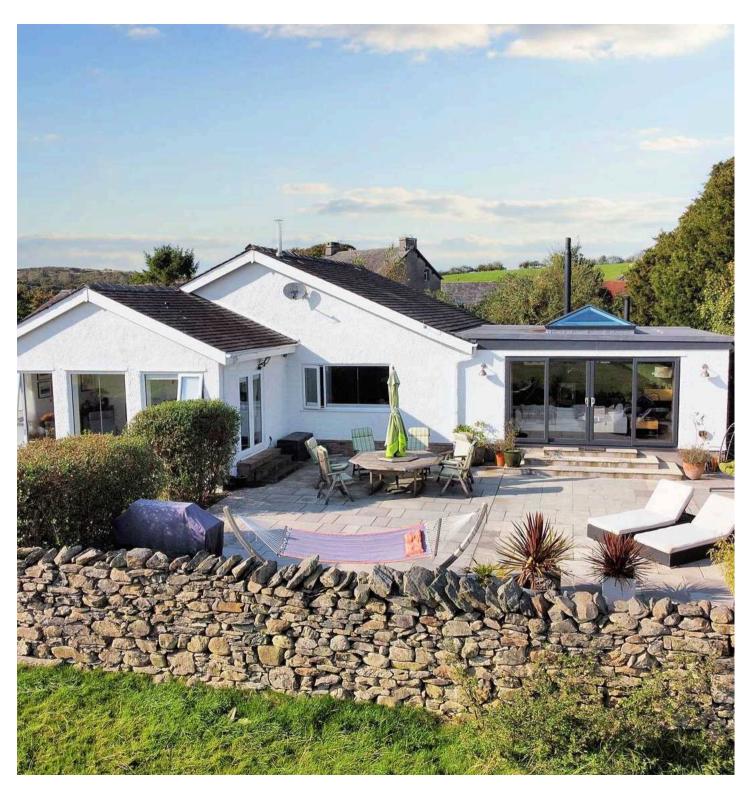

This stunning detached bungalow presents a rare opportunity to acquire a beautifully renovated property, set within half an acre of land in a tranquil setting. The interior which has been renovated to a high standard within the last 3 years boasts many features including Herdwick Sheep Carpets in all the bedrooms, underfloor heating in all the rooms that have slate flooring, Italian porcelain tiles, Biomass boiler, Wooden oak flooring and much more.

The property offers three double bedrooms, each with its own ensuite bathroom, providing luxurious accommodation for residents and guests alike. The south-facing garden provides breath-taking views and a perfect spot for outdoor relaxation.