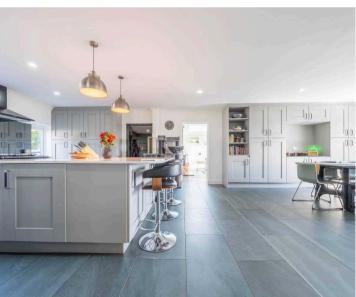

Upon entering you will find the entrance hall which also has access to the plant room to the left and the fantastic open plan living area to the right which has everything you need from a modern kitchen which houses a fantastic central island, integrated appliances such as a wine fridge, dishwasher, oven and an electric Aga. All the cabinetry is solid Ash which adds a real touch of class to the kitchen area. A pellet fire can be found to the rear where you and the family can relax and enjoy the heat in the colder months.

#### GROUND FLOOR

ENTRANCE HALL

9' 6" x 5' 5" (2.90m x 1.65m)

PLANT ROOM

9' 6" x 5' 1" (2.90m x 1.55m)

KITCHEN LIVING AREA

31' 9" x 17' 2" (9.69m x 5.24m)

LIVING ROOM