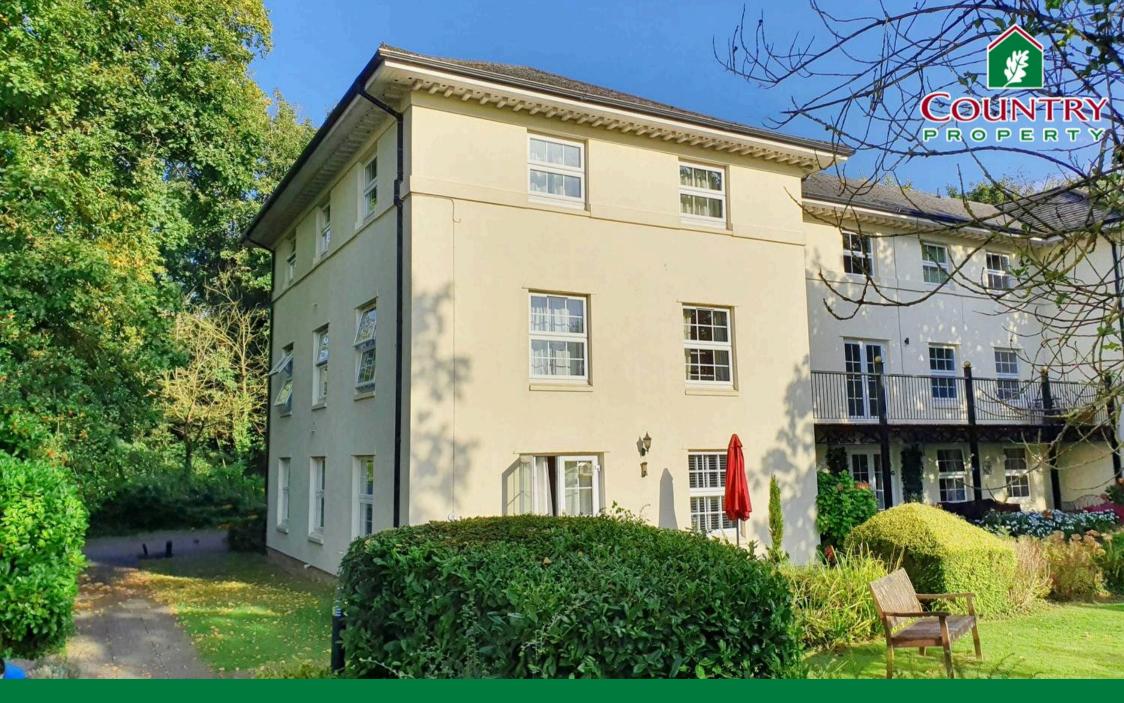

## 7 Rockwood House

Gravel Hill Road, Yate, Bristol, BS37 7BW

Tidy Ground floor apartment, complete with 'owned' garden area that faces West - located in the grounds of the former stately home of Rockwood House. The nicely presented accommodation comprises a sunny lounge, 2 bedrooms, dining room, kitchen, and shower room.

Around the time of the conversion of the former stately home of Rockwood House in 1990, several purpose-built wings were constructed in the grounds, of which this flat forms part of one. The owner will benefit from the use of spacious communal gardens surrounding the property (extending to around 2 acres), with numerous occasional seating areas and lawned space to enjoy, and allotment area. This particular flat is unusual because it enjoys its own private patio garden outside the French doors leading from the lounge, and has level access in and out. The bathroom was replaced with a nice walk-in shower. Convenient for easy walking distance to local shops, a Tesco Metro, pub and take-away. Equidistant 5-7 minute drive from either Chipping Sodbury or Yate.

- Ground Floor Flat
- Westerly 'Owned' Patio Garden
- Modern Kitchen and Bathroom
- 2 Acres Communal Gardens
- Single Garage and Parking
- Wheelchair Accessible
- Energy Efficiency Band C
- Walk to Shops and Pub