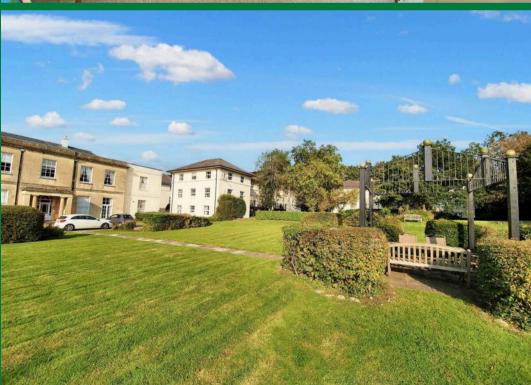

Around the time of the conversion of the former stately home of Rockwood House in 1990, several purpose-built wings were constructed in the grounds, of which this flat forms part of one. The owner will benefit from the use of spacious communal gardens surrounding the property (extending to around 2 acres), with numerous occasional seating areas and lawned space to enjoy, and allotment area. This particular flat is unusual because it enjoys its own private patio garden outside the French doors leading from the lounge, and has level access in and out. The bathroom was replaced with a nice walk-in shower. Convenient for easy walking distance to local shops, a Tesco Metro, pub and take-away. Equidistant 5-7 minute drive from either Chipping Sodbury or Yate.

# Location

The property is located equidistant from Yate and Chipping Sodbury. From the property, Chipping Sodbury is a 5 minute drive, with its Waitrose, pubs and restaurants and vibrant local community. Yate is about 7 minutes drive with larger supermarkets (Tesco, M&S food), cinema and Yate Shopping Centre. Tesco Metro and pub in Brimsham Park are a 10 minute walk or a 2 minute drive from the property, which is located on a quiet lane now largely bypassed by Peg Hill and the Wickwar Road. Convenient access to M5 J14 at Falfield, or M4 J18 at Tormarton, Yate and Bristol Parkway rail terminals to London, Manchester and further. There is also a good choice of primary and secondary schools nearby.