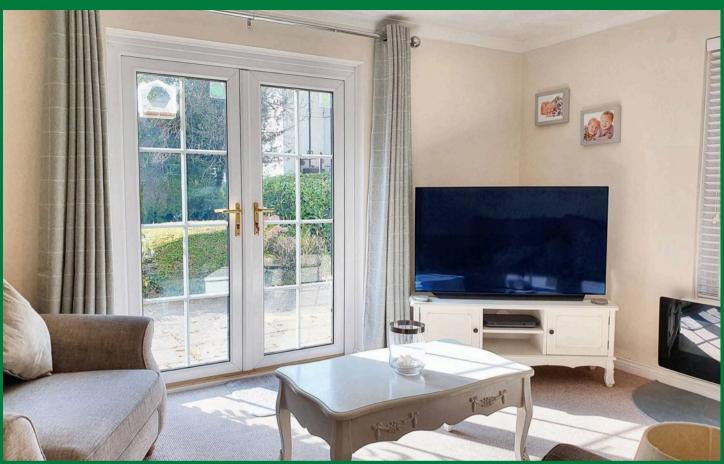

## 7 Rockwood House

Gravel Hill Road, Yate, Bristol, BS37 7BW

Tidy Ground floor apartment, complete with 'owned' garden area that faces West - located in the grounds of the former stately home of Rockwood House. The nicely presented accommodation comprises a sunny lounge, 2 bedrooms, dining room, kitchen, and shower room.

Around the time of the conversion of the former stately home of Rockwood House in 1990, several purpose-built wings were constructed in the grounds, of which this flat forms part of one. The owner will benefit from the use of spacious communal gardens surrounding the property (extending to around 2 acres), with numerous occasional seating areas and lawned space to enjoy, and allotment area. This particular flat is unusual because it enjoys its own private patio garden outside the French doors leading from the lounge, and has level access in and out. The bathroom was replaced with a nice walk-in shower. Convenient for easy walking distance to local shops, a Tesco Metro, pub and take-away. Equidistant 5-7 minute drive from either Chipping Sodbury or Yate.