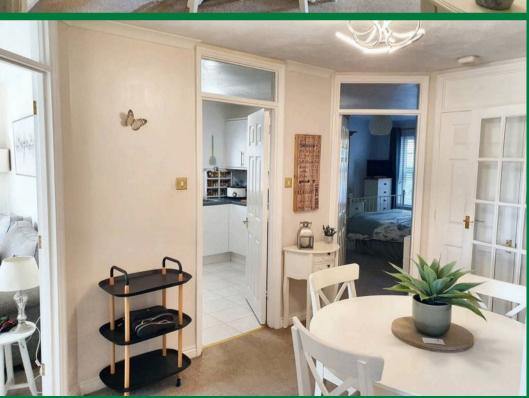

## 7 Rockwood House

Gravel Hill Road, Yate, Bristol, BS37 7BW

Tidy Ground floor apartment, complete with 'owned' garden area that faces West - located in the grounds of the former stately home of Rockwood House. The nicely presented accommodation comprises a sunny lounge, 2 bedrooms, dining room, kitchen, and shower room.

Around the time of the conversion of the former stately home of Rockwood House in 1990, several purpose-built wings were constructed in the grounds, of which this flat forms part of one. The owner will benefit from the use of spacious communal gardens surrounding the property (extending to around 2 acres), with numerous occasional seating areas and lawned space to enjoy, and allotment area. This particular flat is unusual because it enjoys its own private patio garden outside the French doors leading from the lounge, and has level access in and out. The bathroom was replaced with a nice walk-in shower. Convenient for easy walking distance to local shops, a Tesco Metro, pub and take-away. Equidistant 5-7 minute drive from either Chipping Sodbury or Yate.