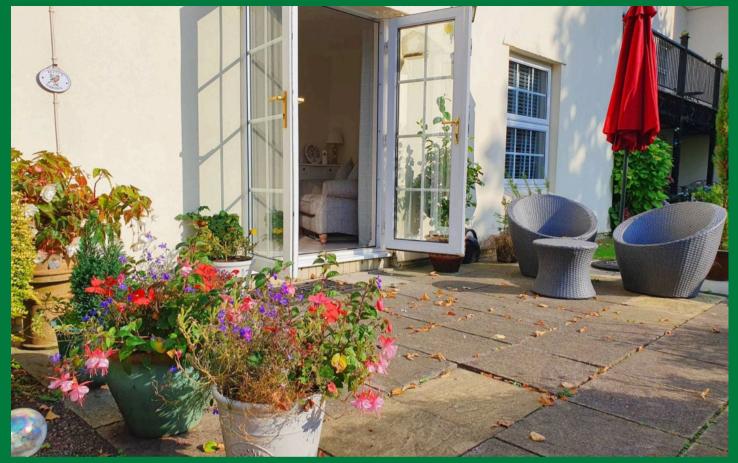

## 7 Rockwood House

Gravel Hill Road, Yate, Bristol, BS37 7BW

Tidy Ground floor apartment, complete with 'owned' garden area that faces West - located in the grounds of the former stately home of Rockwood House. The nicely presented accommodation comprises a sunny lounge, 2 bedrooms, dining room, kitchen, and shower room.

Around the time of the conversion of the former stately home of Rockwood House in 1990, several purpose-built wings were constructed in the grounds, of which this flat forms part of one. The owner will benefit from the use of spacious communal gardens surrounding the property (extending to around 2 acres), with numerous occasional seating areas and lawned space to enjoy, and allotment area. This particular flat is unusual because it enjoys its own private patio garden outside the French doors leading from the lounge, and has level access in and out. The bathroom was replaced with a nice walk-in shower. Convenient for easy walking distance to local shops, a Tesco Metro, pub and take-away. Equidistant 5-7 minute drive from either Chipping Sodbury or Yate.

- Ground Floor Flat
- Westerly 'Owned' Patio Garden
- Modern Kitchen and Bathroom
- 2 Acres Communal Gardens
- Single Garage and Parking
- Wheelchair Accessible
- Energy Efficiency Band C
- Walk to Shops and Pub