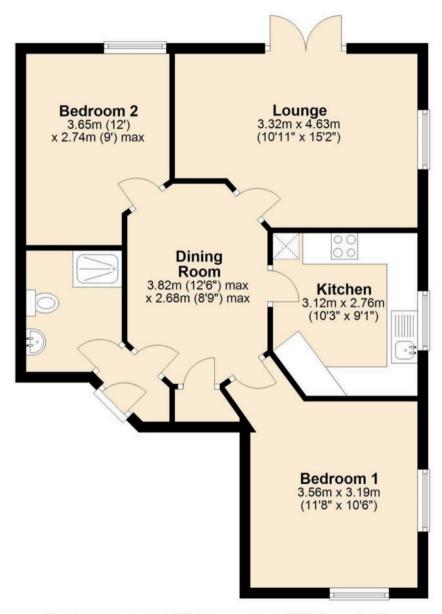

## **Ground Floor**

Approx. 60.9 sq. metres (655.3 sq. feet)

Total area: approx. 60.9 sq. metres (655.3 sq. feet)

Sketch plan for illustrative purposes only Plan produced using PlanUp.

Disclaimer:- These particulars are set out as a general guide only and do not constitute any part of an offer or contract.