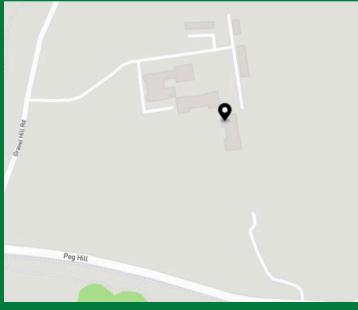

# Location

The property is located equidistant from Yate and Chipping Sodbury. From the property, Chipping Sodbury is a 5 minute drive, with its Waitrose, pubs and restaurants and vibrant local community. Yate is about 7 minutes drive with larger supermarkets (Tesco, M&S food), cinema and Yate Shopping Centre. Tesco Metro and pub in Brimsham Park are a 10 minute walk or a 2 minute drive from the property, which is located on a quiet lane now largely bypassed by Peg Hill and the Wickwar Road. Convenient access to M5 J14 at Falfield, or M4 J18 at Tormarton, Yate and Bristol Parkway rail terminals to London, Manchester and further. There is also a good choice of primary and secondary schools nearby.