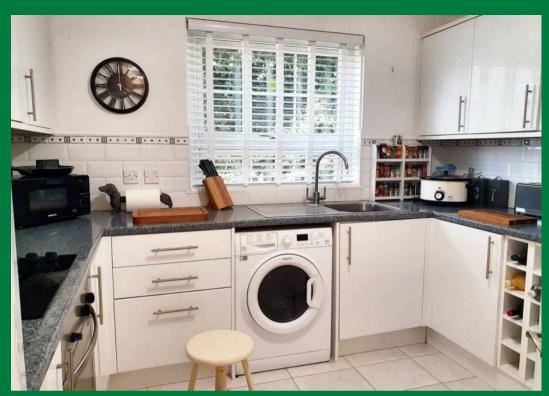

## 7 Rockwood House

Gravel Hill Road, Yate, Bristol, BS37 7BW

Tidy Ground floor apartment, complete with 'owned' garden area that faces West - located in the grounds of the former stately home of Rockwood House. The nicely presented accommodation comprises a sunny lounge, 2 bedrooms, dining room, kitchen, and shower room.

Around the time of the conversion of the former stately home of Rockwood House in 1990, several purpose-built wings were constructed in the grounds, of which this flat forms part of one. The owner will benefit from the use of spacious communal gardens surrounding the property (extending to around 2 acres), with numerous occasional seating areas and lawned space to enjoy, and allotment area. This particular flat is unusual because it enjoys its own private patio garden outside the French doors leading from the lounge, and has level access in and out. The bathroom was replaced with a nice walk-in shower. Convenient for easy walking distance to local shops, a Tesco Metro, pub and take-away. Equidistant 5-7 minute drive from either Chipping Sodbury or Yate.

- Ground Floor Flat
- Westerly 'Owned' Patio Garden
- Modern Kitchen and Bathroom
- 2 Acres Communal Gardens
- Single Garage and Parking
- Wheelchair Accessible
- Energy Efficiency Band C
- Walk to Shops and Pub