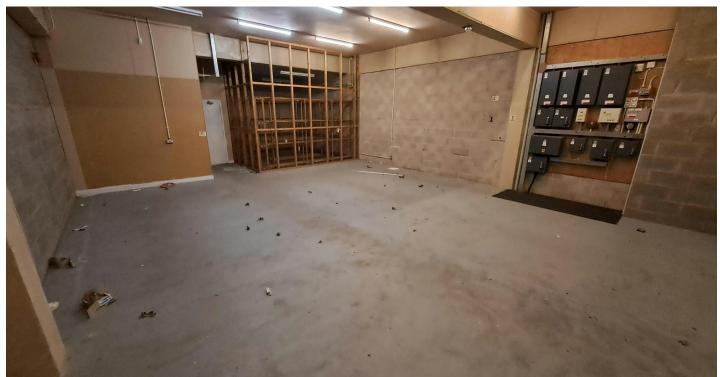

# **DESCRIPTION**

The premises comprise two adjacent retail units fronting Worcester Street. The units benefit from generous retail space on the ground floor, with further ancillary storage/office space on the first floor.

#### **POSSESSION**

Ground Floor - 1445 sq ft First Floor - 1415 sq ft Available Immediately