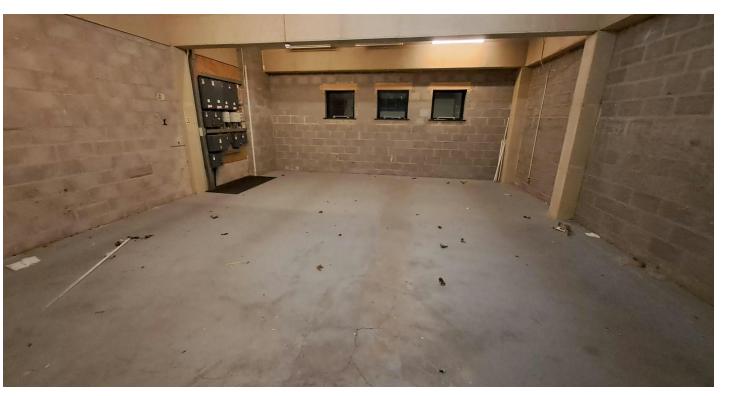

# **DESCRIPTION**

The premises comprise two adjacent retail units fronting Worcester Street. The units benefit from generous retail space on the ground floor, with further ancillary storage/office space on the first floor.

#### **POSSESSION**

Ground Floor - 1445 sq ft First Floor - 1415 sq ft Available Immediately