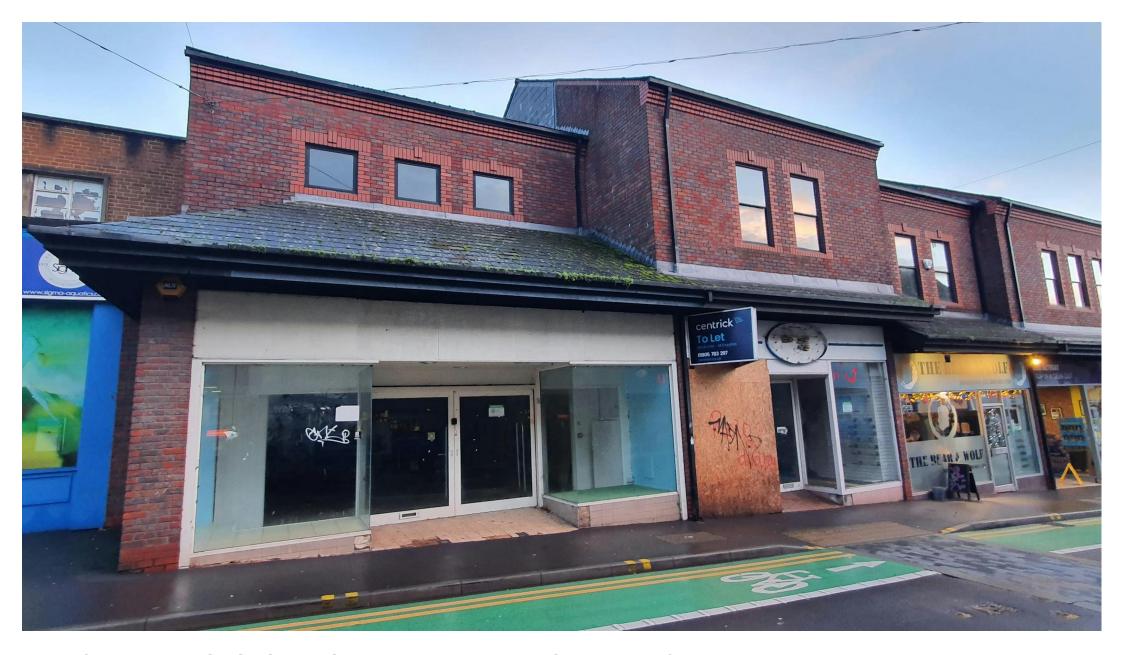

UNIT 2, 11-17 WORCESTER STREET, KIDDERMINSTER, DY10 1ED

# **DESCRIPTION**

The premises comprise two adjacent retail units fronting Worcester Street. The units benefit from generous retail space on the ground floor, with further ancillary storage/office space on the first floor.

# LOCATION

The units are located fronting Worcester Street, close to its junction with High Street, in the town centre of Kidderminster, opposite the entrance to Rowland Hill Shopping Centre. Nearby retailers include Poundland, Max Spielman, B&M, Card Factory and Peacocks.