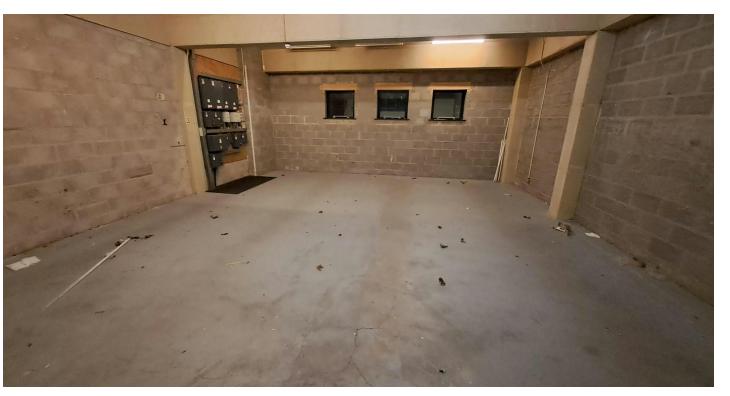

# **DESCRIPTION**

The premises comprise two adjacent retail units fronting Worcester Street. The units benefit from generous retail space on the ground floor, with further ancillary storage/office space on the first floor.

#### ACCOMMODATION

## **POSSESSION**

Ground Floor - 1445 sq ft First Floor - 1415 sq ft Available Immediately