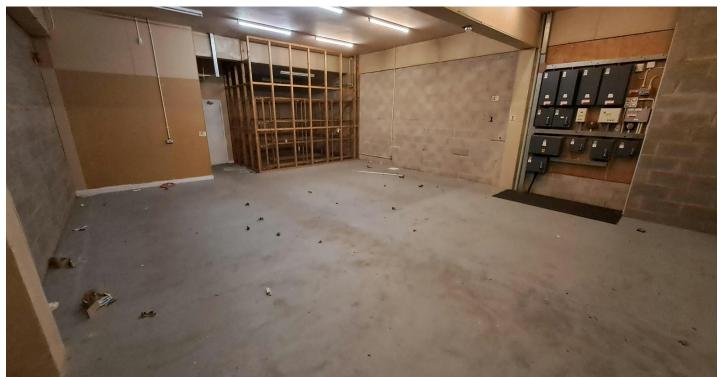

# **DESCRIPTION**

The premises comprise two adjacent retail units fronting Worcester Street. The units benefit from generous retail space on the ground floor, with further ancillary storage/office space on the first floor.

#### ACCOMMODATION

## **POSSESSION**

Ground Floor - 1445 sq ft First Floor - 1415 sq ft Available Immediately