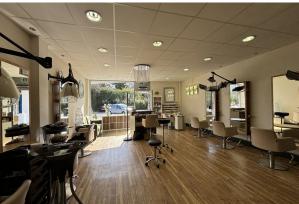

#### **Description**

Lock up shop with prominent frontage onto The Avenue and Privett Road. The shop benefits from a glazed shop front, suspended ceilings, spot lights, small treatment/consulting room, kitchen area and a wc and wash hand basin. There is parking at the front of the site.

#### **Specification**

Aluminum glazed shop front

Concrete floor

Suspended ceiling

Spot lights

Kitchenette - base & sink units

Treatment / consultation room

WC and wash hand basin