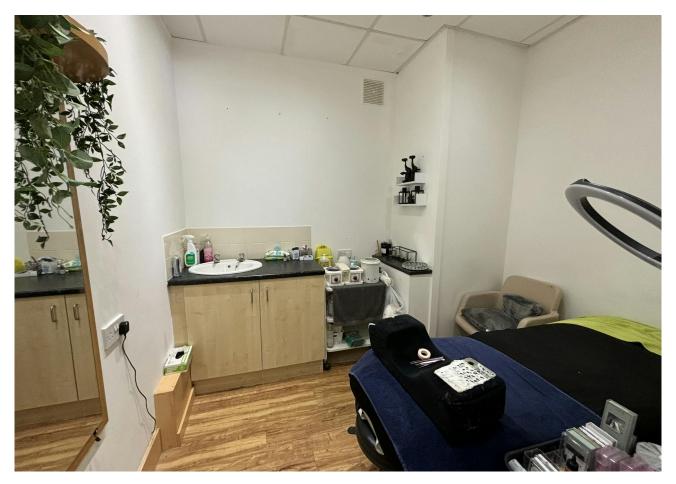

#### **Description**

Lock up shop with prominent frontage onto The Avenue and Privett Road. The shop benefits from a glazed shop front, suspended ceilings, spot lights, small treatment/consulting room, kitchen area and a wc and wash hand basin. There is parking at the front of the site.

#### **Specification**

Aluminum glazed shop front

Concrete floor

Suspended ceiling

Spot lights

Kitchenette - base & sink units

Treatment / consultation room

WC and wash hand basin