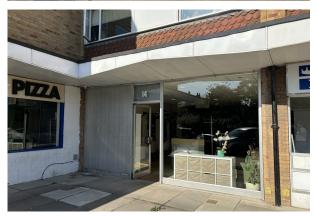

#### **Description**

Lock up shop with prominent frontage onto The Avenue and Privett Road. The shop benefits from a glazed shop front, suspended ceilings, spot lights, small treatment/consulting room, kitchen area and a wc and wash hand basin. There is parking at the front of the site.

#### **Specification**

Aluminum glazed shop front

Concrete floor

Suspended ceiling

Spot lights

Kitchenette - base & sink units

Treatment / consultation room

WC and wash hand basin