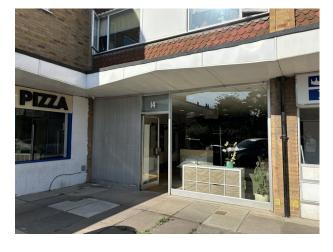

#### **Description**

Lock up shop with prominent frontage onto The Avenue and Privett Road. The shop benefits from a glazed shop front, suspended ceilings, spot lights, small treatment/consulting room, kitchen area and a wc and wash hand basin. There is parking at the front of the site.

#### **Specification**

Aluminum glazed shop front

Concrete floor

Suspended ceiling

Spot lights

Kitchenette - base & sink units

Treatment / consultation room

WC and wash hand basin