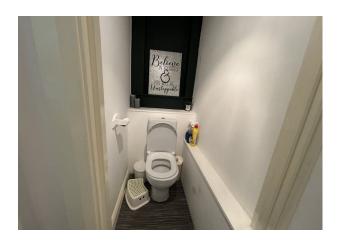

#### **Description**

Lock up shop with prominent frontage onto The Avenue and Privett Road. The shop benefits from a glazed shop front, suspended ceilings, spot lights, small treatment/consulting room, kitchen area and a wc and wash hand basin. There is parking at the front of the site.

#### **Specification**

Aluminum glazed shop front

Concrete floor

Suspended ceiling

Spot lights

Kitchenette - base & sink units

Treatment / consultation room

WC and wash hand basin