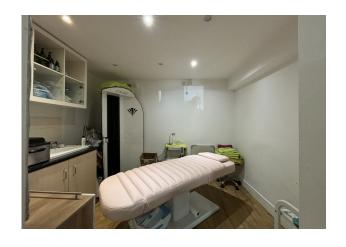

#### **Description**

Lock up shop with prominent frontage onto The Avenue and Privett Road. The shop benefits from a glazed shop front, suspended ceilings, spot lights, small treatment/consulting room, kitchen area and a wc and wash hand basin. There is parking at the front of the site.

#### **Specification**

Aluminum glazed shop front

Concrete floor

Suspended ceiling

Spot lights

Kitchenette - base & sink units

Treatment / consultation room

WC and wash hand basin