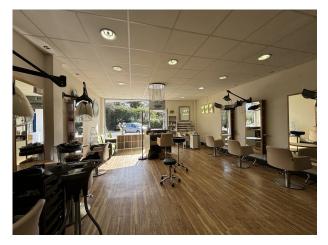

#### **Description**

Lock up shop with prominent frontage onto The Avenue and Privett Road. The shop benefits from a glazed shop front, suspended ceilings, spot lights, small treatment/consulting room, kitchen area and a wc and wash hand basin. There is parking at the front of the site.

#### **Specification**

Aluminum glazed shop front

Concrete floor

Suspended ceiling

Spot lights

Kitchenette - base & sink units

Treatment / consultation room

WC and wash hand basin