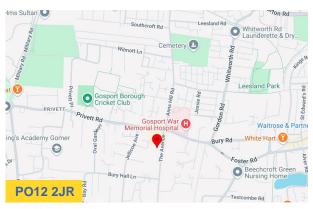

#### Location

The premises are situated at the junction of Privett Road and The Avenue, immediately to the east of the Shell filling station. Gosport Town Centre is a short distance to the south with Lee on the Solent and Fareham to the the north.