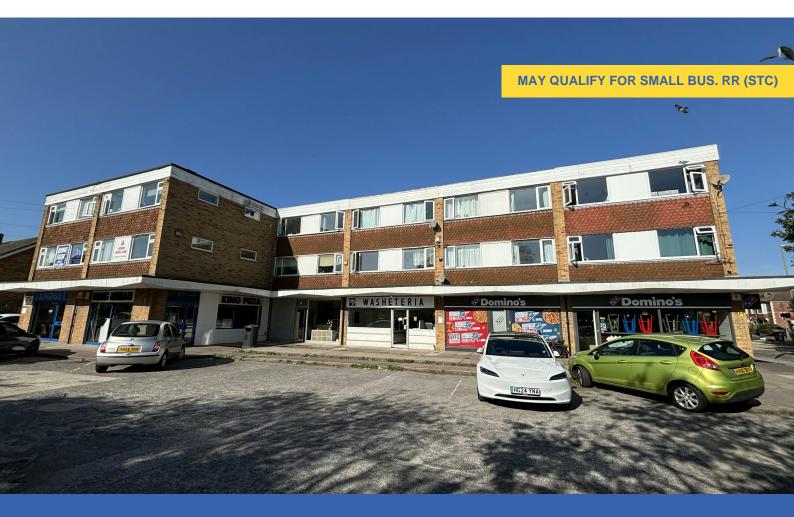

#### **Description**

Lock up shop with prominent frontage onto The Avenue and Privett Road. The shop benefits from a glazed shop front, suspended ceilings, spot lights, small treatment/consulting room, kitchen area and a wc and wash hand basin. There is parking at the front of the site.

#### Location

The premises are situated at the junction of Privett Road and The Avenue, immediately to the east of the Shell filling station. Gosport Town Centre is a short distance to the south with Lee on the Solent and Fareham to the the north.