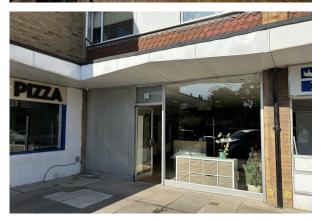

#### **Description**

Lock up shop with prominent frontage onto The Avenue and Privett Road. The shop benefits from a glazed shop front, suspended ceilings, spot lights, small treatment/consulting room, kitchen area and a wc and wash hand basin. There is parking at the front of the site.

#### **Specification**

Aluminum glazed shop front

Concrete floor

Suspended ceiling

Spot lights

Kitchenette - base & sink units

Treatment / consultation room

WC and wash hand basin