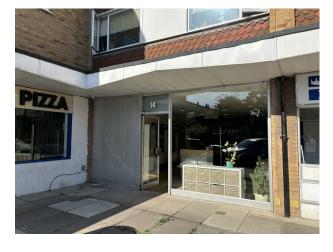

#### **Description**

Lock up shop with prominent frontage onto The Avenue and Privett Road. The shop benefits from a glazed shop front, suspended ceilings, spot lights, small treatment/consulting room, kitchen area and a wc and wash hand basin. There is parking at the front of the site.

#### Location

The premises are situated at the junction of Privett Road and The Avenue, immediately to the east of the Shell filling station. Gosport Town Centre is a short distance to the south with Lee on the Solent and Fareham to the the north.