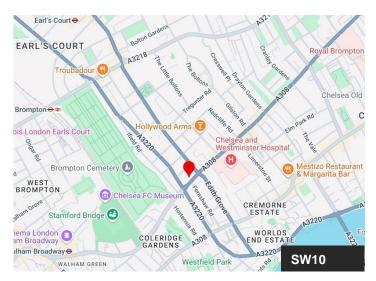

#### Location

The premises is situated on the north side of Fulham Road in a lively, busy area of Fulham and Chelsea. The unit commands a prime position with close proximity to Fulham Broadway tube station and the wealthy demographic surrounding it. The unit boasts fantastic frontage and skylight to the rear. We are targeting independent and high quality brands to complement the existing operators and feel of the street.