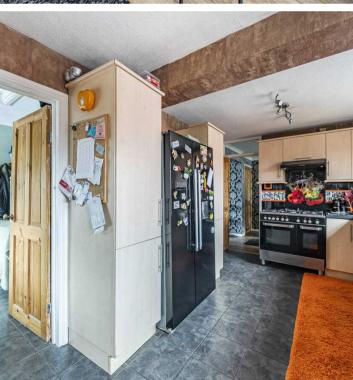

The heart of the home lies in the extended kitchen, with ample storage and work space. A separate utility room provides space for the laundry room, away from the cooking and a ground floor wet room, complemented by a first floor bathroom, catering to the needs of a growing family and visiting guests.