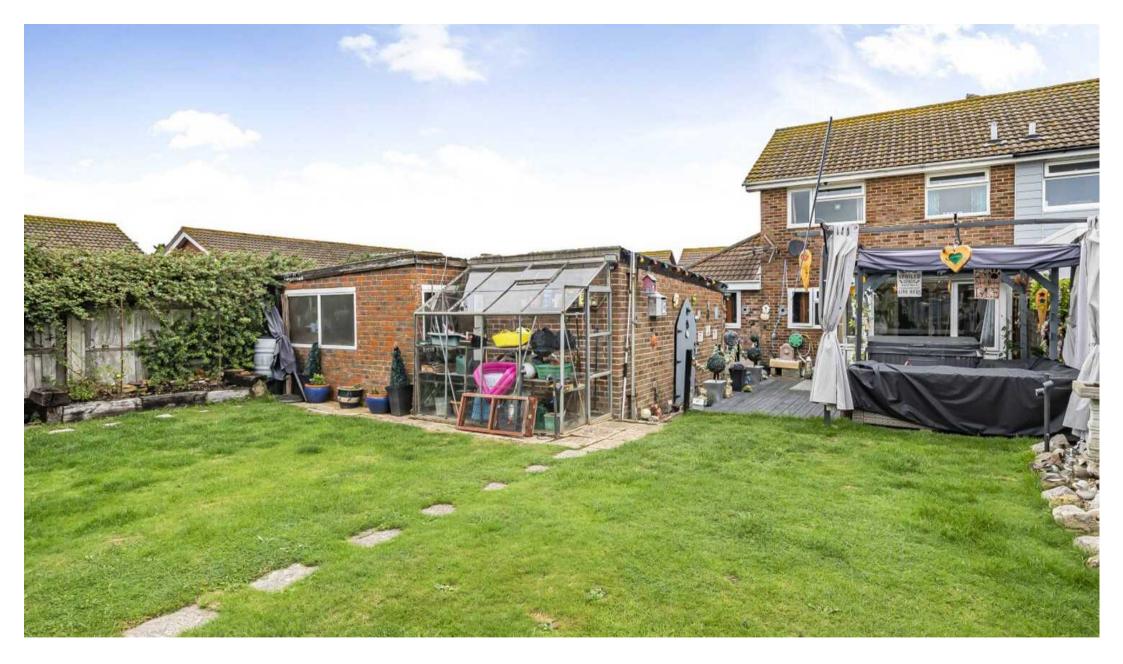

Externally, the property benefits from a driveway offering ample off-road parking for several vehicles (part of which is located behind wooden gates and partially covered) and two garages for additional storage or secure parking. The south-facing garden provides a tranquil retreat and enjoy the great outdoors in a private setting.