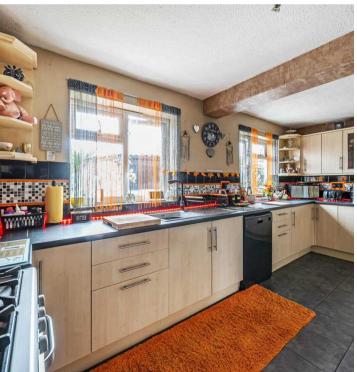

The heart of the home lies in the extended kitchen, with ample storage and work space. A separate utility room provides space for the laundry room, away from the cooking and a ground floor wet room, complemented by a first floor bathroom, catering to the needs of a growing family and visiting guests.