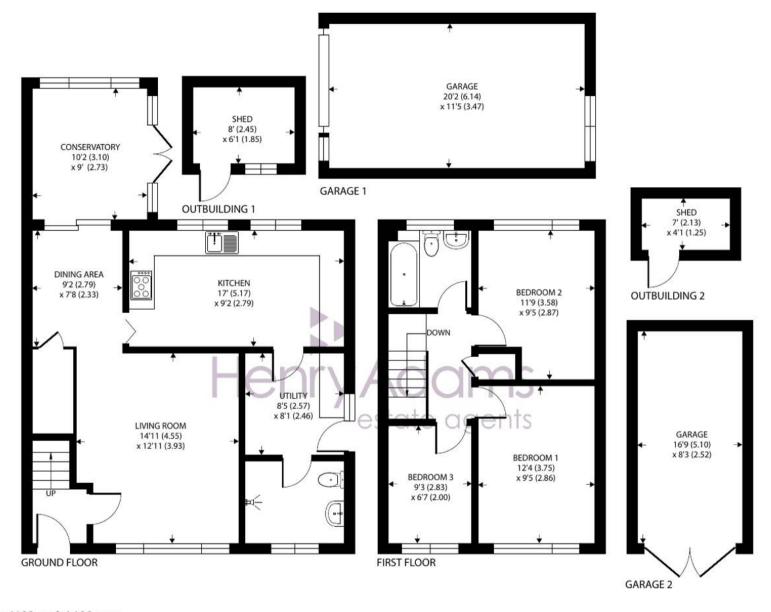

Situated in close proximity to the amenities, including local shops, schools, and transport links, this residence epitomises convenience and connectivity.

Approximate Area = 1109 sq ft / 103 sq m Garage = 367 sq ft / 34 sq m Outbuilding = 78 sq ft / 7.2 sq m Total = 1554 sq ft / 144.2 sq m

For identification only - Not to scale