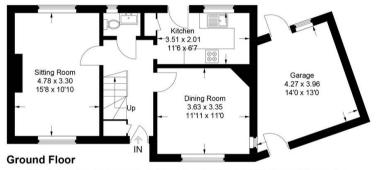

01494 680018 info@ashingtonpage.co.uk www.AshingtonPage.co.uk

Approximate Gross Internal Area Ground Floor = 46.7 sq m / 503 sq ft First Floor = 46.4 sq m / 499 sq ft Garage / Store = 20.0 sq m / 215 sq ft

(Not Shown In Actual Location / Orientation)

This plan is for layout guidance only. Not drawn to scale unless stated. Windows and door openings are approximate. Whilst every care is taken in the preparation of this plan, please check all dimensions, shapes and compass bearings before making any decisions reliant upon them.