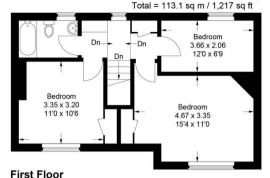

01494 680018 info@ashingtonpage.co.uk www.AshingtonPage.co.uk

Approximate Gross Internal Area Ground Floor = 46.7 sq m / 503 sq ft First Floor = 46.4 sq m / 499 sq ft Garage / Store = 20.0 sq m / 215 sq ft

(Not Shown In Actual Location / Orientation)

This plan is for layout guidance only. Not drawn to scale unless stated. Windows and door openings are approximate. Whilst every care is taken in the preparation of this plan, please check all dimensions, shapes and compass bearings before making any decisions reliant upon them.