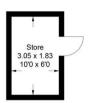

01494 680018 info@ashingtonpage.co.uk www.AshingtonPage.co.uk

Approximate Gross Internal Area Ground Floor = 46.7 sq m / 503 sq ft First Floor = 46.4 sq m / 499 sq ft Garage / Store = 20.0 sq m / 215 sq ft

(Not Shown In Actual Location / Orientation)

This plan is for layout guidance only. Not drawn to scale unless stated. Windows and door openings are approximate. Whilst every care is taken in the preparation of this plan, please check all dimensions, shapes and compass bearings before making any decisions reliant upon them.