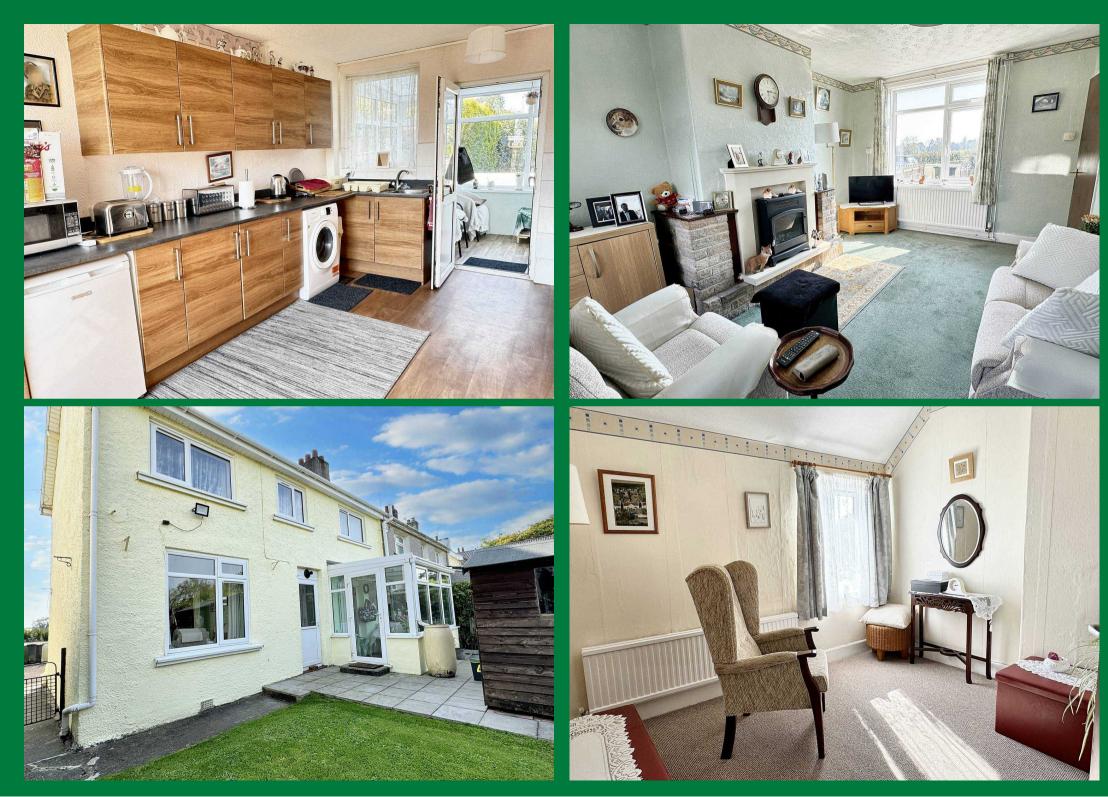

The current owner has decided to sell after living in the property for over 30 years, allowing the next owners to put their own mark on it. Many close neighbours have substantially extended, so there is maybe follow the neighbours example and extend subject to planning. The accommodation includes porch, entrance hall, lounge, kitchen dining room, conservatory, 3 bedrooms and shower room. Making the most of the countryside location, to the front you have a well maintained garden with driveway parking, then to the rear there is a very generously sized rear garden, enclosed, backing on to fields, with beautiful flower borders, a couple of sheds and a couple of greenhouses. The seller has their eye on a property they want to move to so are motivated to get things moving.

- Semi Detached Home
- Countryside Location & Views
- Lounge & Kitchen Dining Room
- 3 Bedrooms & Shower Room
- Conservatory
- Generous Rear Garden
- Driveway Parking
- Energy Efficiency Rating D