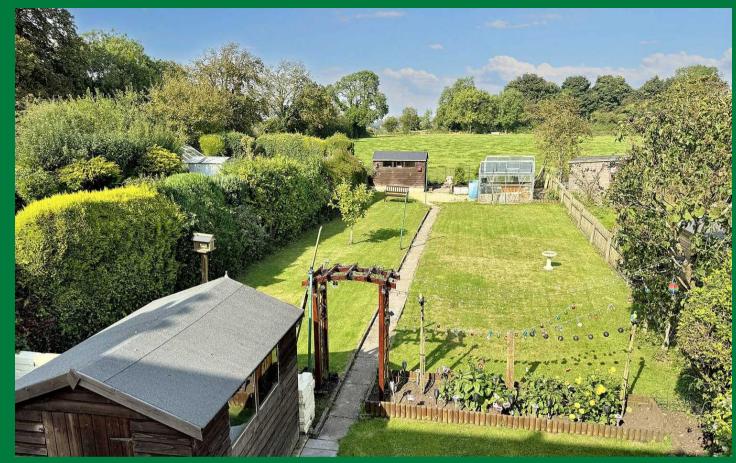

The current owner has decided to sell after living in the property for over 30 years, allowing the next owners to put their own mark on it. Many close neighbours have substantially extended, so there is maybe follow the neighbours example and extend subject to planning. The accommodation includes porch, entrance hall, lounge, kitchen dining room, conservatory, 3 bedrooms and shower room. Making the most of the countryside location, to the front you have a well maintained garden with driveway parking, then to the rear there is a very generously sized rear garden, enclosed, backing on to fields, with beautiful flower borders, a couple of sheds and a couple of greenhouses. The seller has their eye on a property they want to move to so are motivated to get things moving.

## Old Sodbury

Old Sodbury is a well respected country village nestled on the edge of the Cotswolds Escarpment. The local primary school, nursery, filling station with small store, church, and pub restaurant are within a couple of minutes drive from the property. There are miles of country walks from the door by. Chipping Sodbury/Yate is within 10 minutes drive which brings further shops and stores, pubs, restaurants, schools, church, many other thriving clubs and societies, a Waitrose supermarket. There is a regular bus service passing the house, servicing routes 41 & 632.