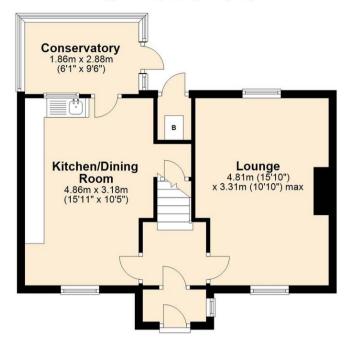

#### **Ground Floor**

Approx. 45.6 sq. metres (490.4 sq. feet)

First Floor Approx. 38.3 sq. metres (411.9 sq. feet)

Total area: approx. 83.8 sq. metres (902.3 sq. feet) Sketch plan for illustrative purposes only

Plan produced using PlanUp.

Disclaimer:- These particulars are set out as a general guide only and do not constitute any part of an offer or contract.

Details, photographs, measurements, floorplans and distances are given as a guide only and must not be relied upon for the inclusion of any visible fixtures and fittings.