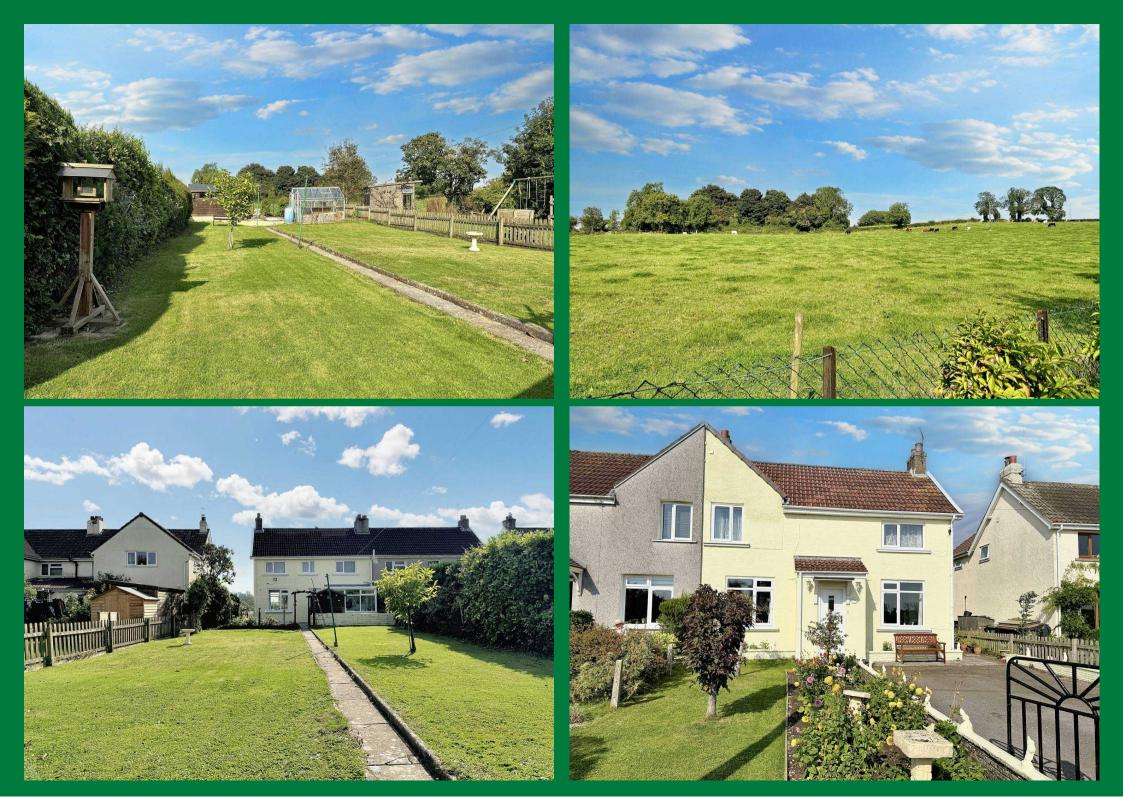

The current owner has decided to sell after living in the property for over 30 years, allowing the next owners to put their own mark on it. Many close neighbours have substantially extended, so there is maybe follow the neighbours example and extend subject to planning. The accommodation includes porch, entrance hall, lounge, kitchen dining room, conservatory, 3 bedrooms and shower room. Making the most of the countryside location, to the front you have a well maintained garden with driveway parking, then to the rear there is a very generously sized rear garden, enclosed, backing on to fields, with beautiful flower borders, a couple of sheds and a couple of greenhouses. The seller has their eye on a property they want to move to so are motivated to get things moving.