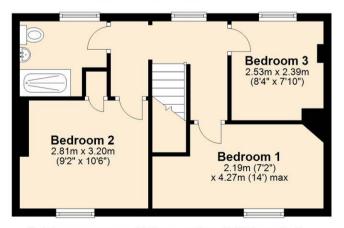

#### **Ground Floor**

Approx. 45.6 sq. metres (490.4 sq. feet)

First Floor Approx. 38.3 sq. metres (411.9 sq. feet)

Total area: approx. 83.8 sq. metres (902.3 sq. feet) Sketch plan for illustrative purposes only

Plan produced using PlanUp.

Disclaimer:- These particulars are set out as a general guide only and do not constitute any part of an offer or contract.

Details, photographs, measurements, floorplans and distances are given as a guide only and must not be relied upon for the inclusion of any visible fixtures and fittings.