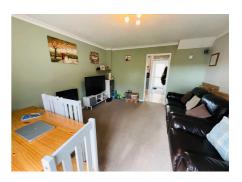

Upon entering, you enter the hallway with access to the kitchen and lounge/diner along with stairs to the first floor. Under the stairs there is a useful storage cupboard. From the hall you step into a bright and welcoming lounge/diner, providing the perfect space for relaxation and entertainment. The wellappointed kitchen features modern fittings with ample storage, offering a functional layout.

## **Measurements**

Lounge/Diner - 14'09 × 12'07" (4.2m x 3.65m) Kitchen - 9'04" x 8'07" (2.7m x 2.4m) Bedroom - 12'07" x 10'02" (3.65m x 3.04m) Bedroom - 9'04" x 9'03" (2.74m x 2.73m) Bathroom - 5'11" × 5'6" (1.52m x 1.52m)