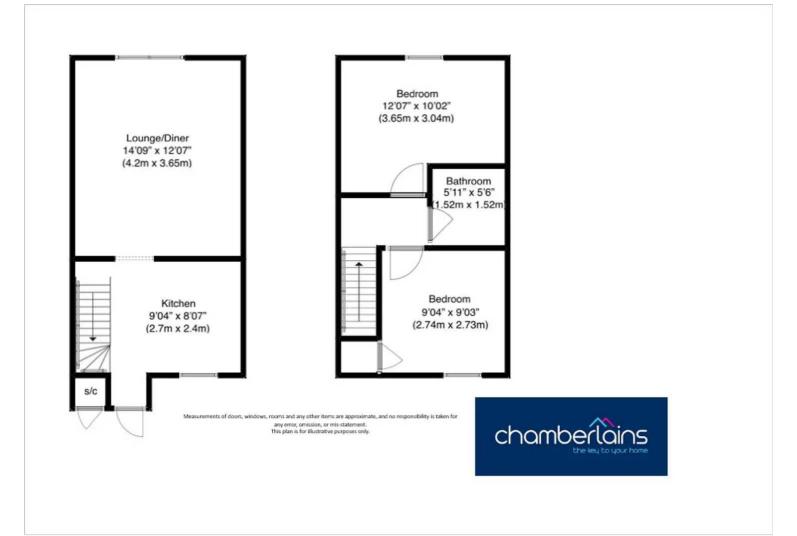

Upon entering, you enter the hallway with access to the kitchen and lounge/diner along with stairs to the first floor. Under the stairs there is a useful storage cupboard. From the hall you step into a bright and welcoming lounge/diner, providing the perfect space for relaxation and entertainment. The wellappointed kitchen features modern fittings with ample storage, offering a functional layout.

Ascending to the first floor, two generously proportioned bedrooms await, each offering a peaceful retreat for rest and rejuvenation. The property is serviced by a family bathroom, complete with contemporary fixtures and fittings, ensuring both style and convenience. Externally, this property benefits from front and rear gardens, providing opportunities for outdoor enjoyment and green-thumb enthusiasts. The convenience of off-road parking for two cars ensures ease of access and practicality in bustling urban living.

## **Measurements**

Lounge/Diner - 14'09 × 12'07" (4.2m x 3.65m) Kitchen - 9'04" x 8'07" (2.7m x 2.4m) Bedroom - 12'07" x 10'02" (3.65m x 3.04m) Bedroom - 9'04" x 9'03" (2.74m x 2.73m) Bathroom - 5'11" × 5'6" (1.52m x 1.52m)