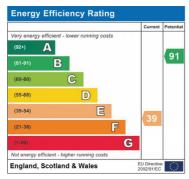

Useful Information Broadband speed - Superfast 74mbps (According to OFCOM) Teignbridge Council Tax Band -B (£1,815 per year) EPC Rating E Electric and water all connected