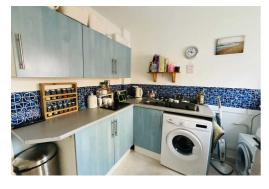

Upon entering, you enter the hallway with access to the kitchen and lounge/diner along with stairs to the first floor. Under the stairs there is a useful storage cupboard. From the hall you step into a bright and welcoming lounge/diner, providing the perfect space for relaxation and entertainment. The wellappointed kitchen features modern fittings with ample storage, offering a functional layout.

## **Measurements**

Lounge/Diner - 14'09 × 12'07" (4.2m x 3.65m) Kitchen - 9'04" x 8'07" (2.7m x 2.4m) Bedroom - 12'07" x 10'02" (3.65m x 3.04m) Bedroom - 9'04" x 9'03" (2.74m x 2.73m) Bathroom - 5'11" × 5'6" (1.52m x 1.52m)