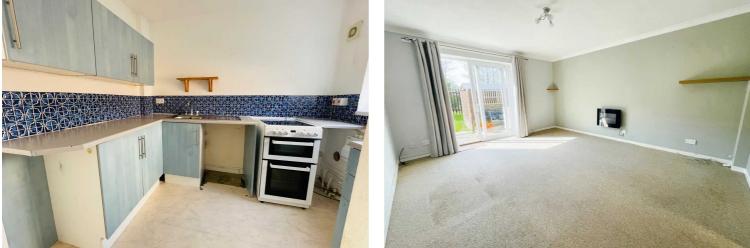

Upon entering, you enter the hallway with access to the kitchen and lounge/diner along with stairs to the first floor. Under the stairs there is a useful storage cupboard. From the hall you step into a bright and welcoming lounge/diner, providing the perfect space for relaxation and entertainment. The wellappointed kitchen features modern fittings with ample storage, offering a functional layout.