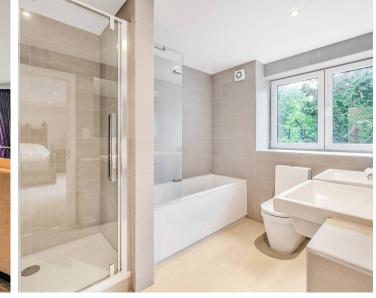

**Key Features:** 

- Spacious Layout: Approx. 1640 sq ft over two levels
- **Communal Outdoor Space**: Terrace and lawn area, perfect for outdoor relaxation and bike storage
- Woodland Views: Magnificent vantage point for serene woodland scenes
- No Onward Chain: Available for immediate purchase Interior:
- Three Double Bedrooms: Generously proportioned rooms
- High-Spec German Schüller Kitchen: Complete with Siemens appliances and Premier Quartz worktops
- Porcelain Tiled Floors: Featured throughout the kitchen, lounge, and hallways
- High-Quality White Porcelain Sanitary Ware: With chrome towel rails, shaver points, and premium porcelain wall and floor tiling in bathrooms
- Heating & Water Systems: Gas central heating, full wet system underfloor heating in key areas, and a Megaflo hot water delivery system
- **Safety Features**: Mains smoke alarm systems with battery backup, five-lever mortice door and window locks