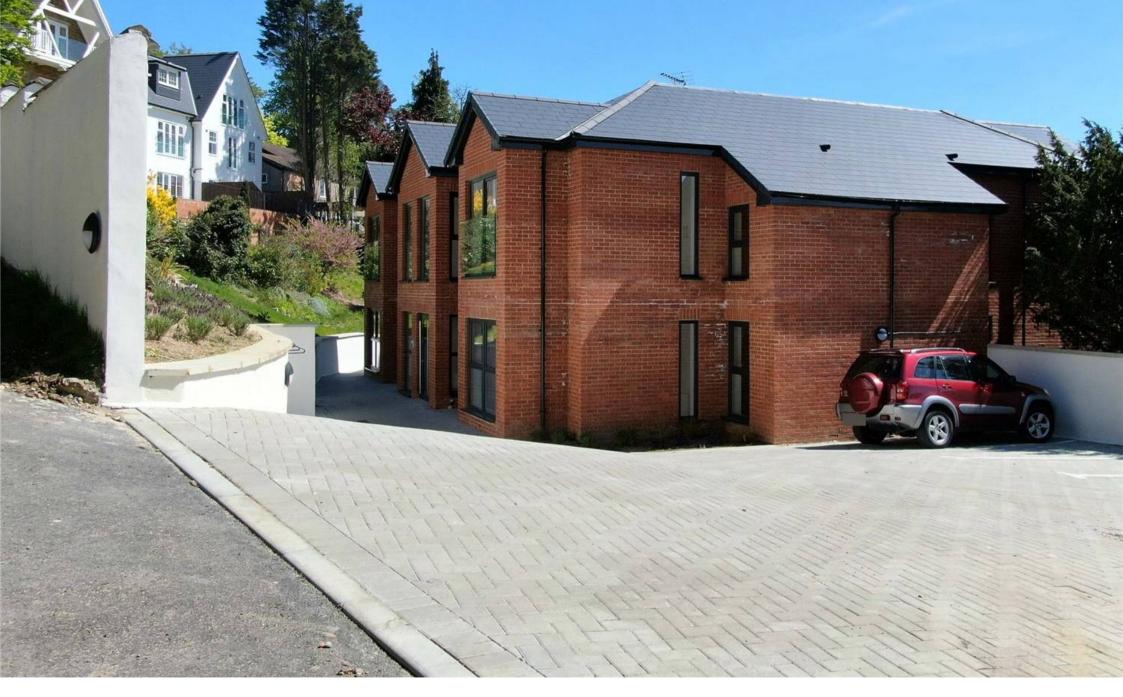

Flat 2, Valley Heights The Mount, Warlingham - CR6 9JF Guide Price £650,000

Valley Heights The Mount, Warlingham

- Overview: This stunning three doublebedroom duplex apartment, built in 2020, offers luxury living in a quiet cul-de-sac with far-reaching south-westerly views. Tiered over ground and lower ground floors, the property boasts a spacious 1640 sq ft and provides breath taking woodland vistas. Situated within walking distance of Upper Warlingham Station, fast train links to London Bridge and Victoria make this an ideal location for commuters.
- Duplet Apartment
- Two En-Suites + Family Bathroom
- Two Balconies
- Over 1640sq ft
- Two Allocated Parking Spaces
- Built in 2020
- NO CHAIN

• Efficient Insulation: Highly efficient double-glazed windows and doors Exterior:

- Private Balcony: A perfect spot to enjoy the peaceful woodland views
- Two Allocated Parking Spaces: Convenient off-street parking
- Communal Gardens: Shared access to landscaped gardens for residents
- Close to Nature: Situated within a tranquil, woodland setting Location:
- Quiet cul-de-sac position within the sought-after Valley Heights development
- Walking distance to Upper Warlingham Station for quick access to central London
- Close to local amenities and transport links