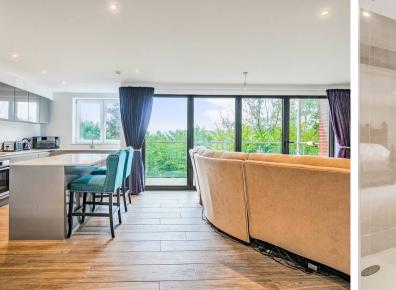

**Key Features:** 

- Spacious Layout: Approx. 1640 sq ft over two levels
- **Communal Outdoor Space**: Terrace and lawn area, perfect for outdoor relaxation and bike storage
- Woodland Views: Magnificent vantage point for serene woodland scenes
- No Onward Chain: Available for immediate purchase Interior:
- Three Double Bedrooms: Generously proportioned rooms
- High-Spec German Schüller Kitchen: Complete with Siemens appliances and Premier Quartz worktops
- Porcelain Tiled Floors: Featured throughout the kitchen, lounge, and hallways
- High-Quality White Porcelain Sanitary Ware: With chrome towel rails, shaver points, and premium porcelain wall and floor tiling in bathrooms
- Heating & Water Systems: Gas central heating, full wet system underfloor heating in key areas, and a Megaflo hot water delivery system
- **Safety Features**: Mains smoke alarm systems with battery backup, five-lever mortice door and window locks