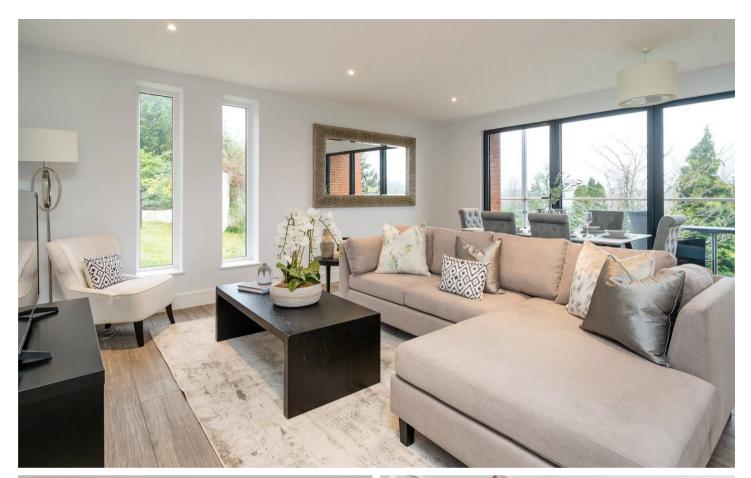

**Key Features:** 

- Spacious Layout: Approx. 1640 sq ft over two levels
- **Communal Outdoor Space**: Terrace and lawn area, perfect for outdoor relaxation and bike storage
- Woodland Views: Magnificent vantage point for serene woodland scenes
- No Onward Chain: Available for immediate purchase Interior:
- Three Double Bedrooms: Generously proportioned rooms
- High-Spec German Schüller Kitchen: Complete with Siemens appliances and Premier Quartz worktops
- Porcelain Tiled Floors: Featured throughout the kitchen, lounge, and hallways
- High-Quality White Porcelain Sanitary Ware: With chrome towel rails, shaver points, and premium porcelain wall and floor tiling in bathrooms
- Heating & Water Systems: Gas central heating, full wet system underfloor heating in key areas, and a Megaflo hot water delivery system
- **Safety Features**: Mains smoke alarm systems with battery backup, five-lever mortice door and window locks