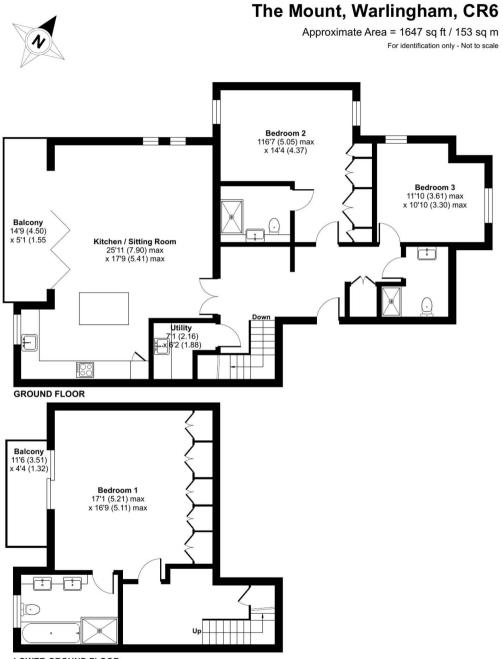

LOWER GROUND FLOOR

Floor plan produced in accordance with RICS Property Measurement Standards incorporating International Property Measurement Standards (IPMS2 Residential). © n/checom 2024. Produced for Park & Bailey. REF: 1193576