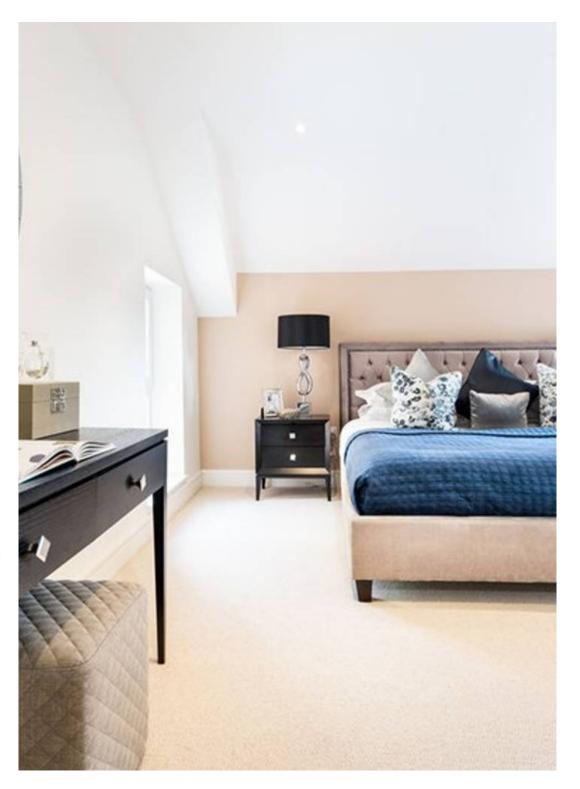

**Key Features:** 

- Spacious Layout: Approx. 1640 sq ft over two levels
- **Communal Outdoor Space**: Terrace and lawn area, perfect for outdoor relaxation and bike storage
- Woodland Views: Magnificent vantage point for serene woodland scenes
- No Onward Chain: Available for immediate purchase Interior:
- Three Double Bedrooms: Generously proportioned rooms
- High-Spec German Schüller Kitchen: Complete with Siemens appliances and Premier Quartz worktops
- Porcelain Tiled Floors: Featured throughout the kitchen, lounge, and hallways
- High-Quality White Porcelain Sanitary Ware: With chrome towel rails, shaver points, and premium porcelain wall and floor tiling in bathrooms
- Heating & Water Systems: Gas central heating, full wet system underfloor heating in key areas, and a Megaflo hot water delivery system
- **Safety Features**: Mains smoke alarm systems with battery backup, five-lever mortice door and window locks