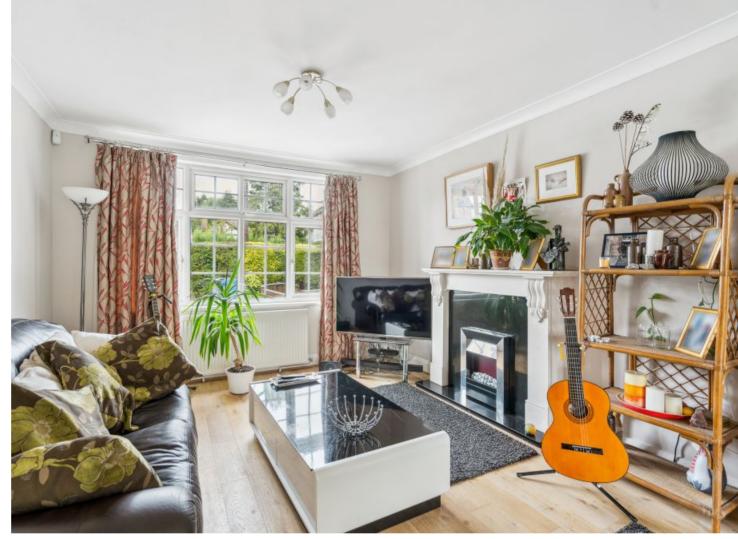

The ground floor comprises a spacious entrance hallway, a dual aspect reception room with access to the garden, a modern and well-equipped kitchen, a study and a shower room /WC. To the first floor there are two generous double bedrooms with one benefiting from fitted wardrobes, and a luxury family bathroom. Both bedrooms further benefit from access to eaves storage space.