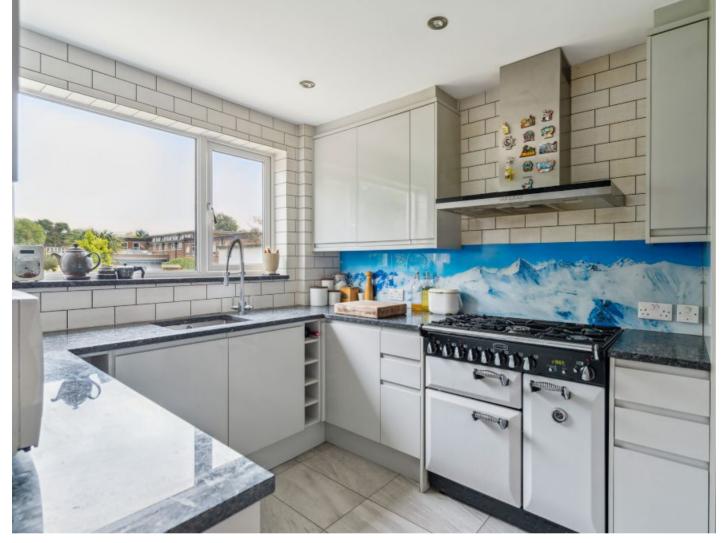

The ground floor comprises a spacious entrance hallway, a dual aspect reception room with access to the garden, a modern and well-equipped kitchen, a study and a shower room /WC. To the first floor there are two generous double bedrooms with one benefiting from fitted wardrobes, and a luxury family bathroom. Both bedrooms further benefit from access to eaves storage space.