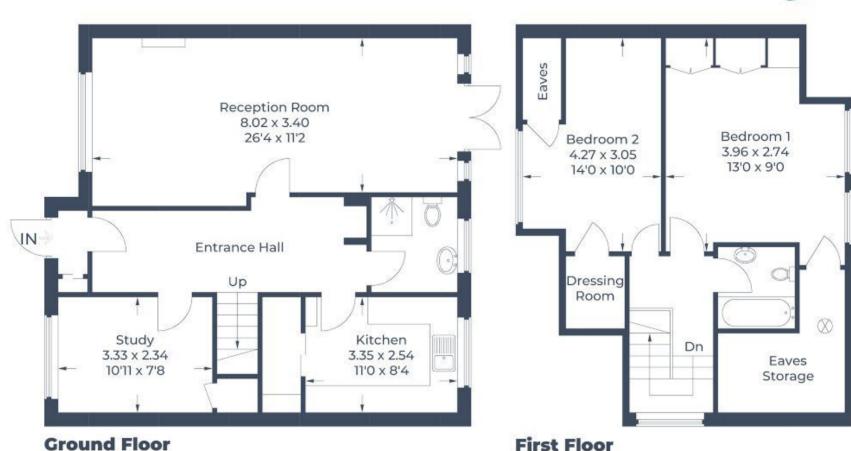

The ground floor comprises a spacious entrance hallway, a dual aspect reception room with access to the garden, a modern and well-equipped kitchen, a study and a shower room /WC. To the first floor there are two generous double bedrooms with one benefiting from fitted wardrobes, and a luxury family bathroom. Both bedrooms further benefit from access to eaves storage space.

## Approximate Gross Internal Area 103.3 sq m / 1,112 sq ft

Illustration for identification purposes only, measurements are approximate, not to scale.

© CJ Property Marketing Produced for Robsons

1 High Street, Pinner HA5 5PJ