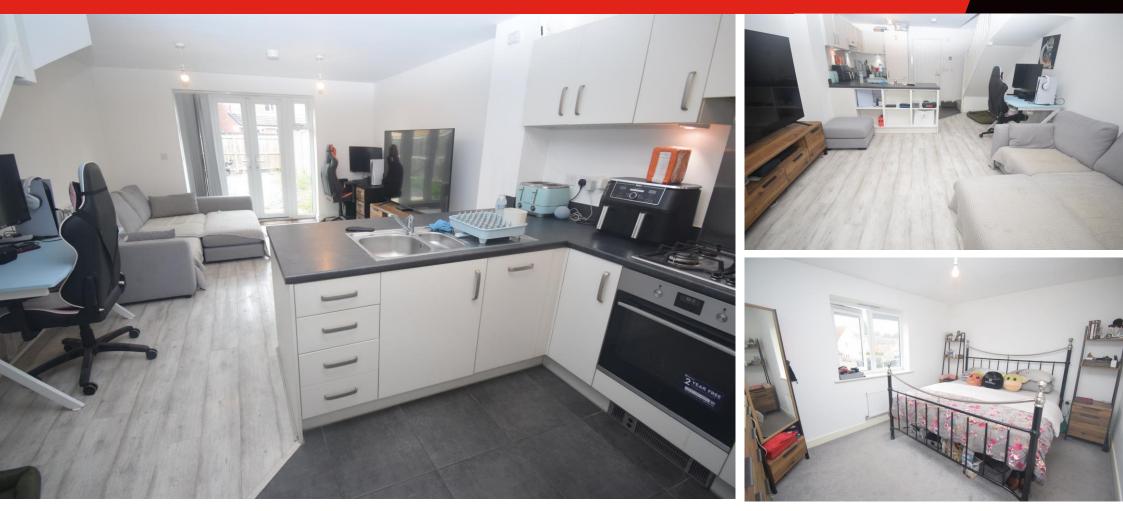

## Brightest move

£210,000

Brightestmove are delighted to offer for sale this modern end terrace house which is situated on the Kingsdown development on the outskirts of Bridgwater. This two bedroom home was built by Taylor Wimpey to their 'Belford' design in 2021 and still retains the majority of its 10 year NHBS guarantee. The double glazed and centrally heated accommodation briefly comprises entrance hallway with utility cupboard, cloakroom W/C and open plan living/dining/kitchen with built in appliances to the ground floor with two double bedrooms and bathroom upstairs.

SERVICES: Mains gas, electricity, water and drainage HEATING: Gas fired central heating system

TENURE: Freehold COUNCIL TAX BAND: B

Brightest move

www.brightestmove.co.uk

bridgwater@brightestmove.co.uk

OPEN PLAN LIVING/DINING/KITCHEN 21' 03" x 13' 02" (6.48m x 4.01m) Bedroom One 13' 02" x 10' 02" (4.01m x 3.1m) Bedroom Two 13' 02" (max) x 8' 05" (4.01m (max) x 2.57m)