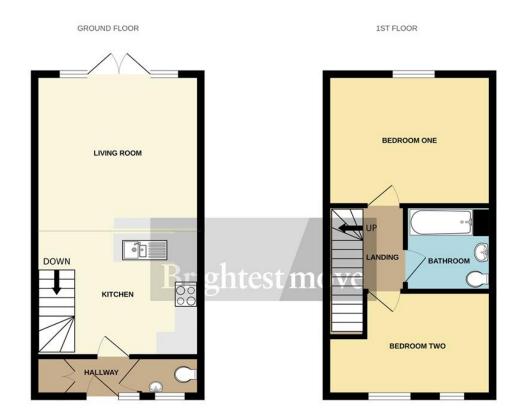

## Brightest move

£210,000

Brightestmove are delighted to offer for sale this modern end terrace house which is situated on the Kingsdown development on the outskirts of Bridgwater. This two bedroom home was built by Taylor Wimpey to their 'Belford' design in 2021 and still retains the majority of its 10 year NHBS guarantee. The double glazed and centrally heated accommodation briefly comprises entrance hallway with utility cupboard, cloakroom W/C and open plan living/dining/kitchen with built in appliances to the ground floor with two double bedrooms and bathroom upstairs.

SERVICES: Mains gas, electricity, water and drainage HEATING: Gas fired central heating system

TENURE: Freehold COUNCIL TAX BAND: B

Brightest move

www.brightestmove.co.uk

bridgwater@brightestmove.co.uk

OPEN PLAN LIVING/DINING/KITCHEN 21' 03" x 13' 02" (6.48m x 4.01m) Bedroom One 13' 02" x 10' 02" (4.01m x 3.1m) Bedroom Two 13' 02" (max) x 8' 05" (4.01m (max) x 2.57m)