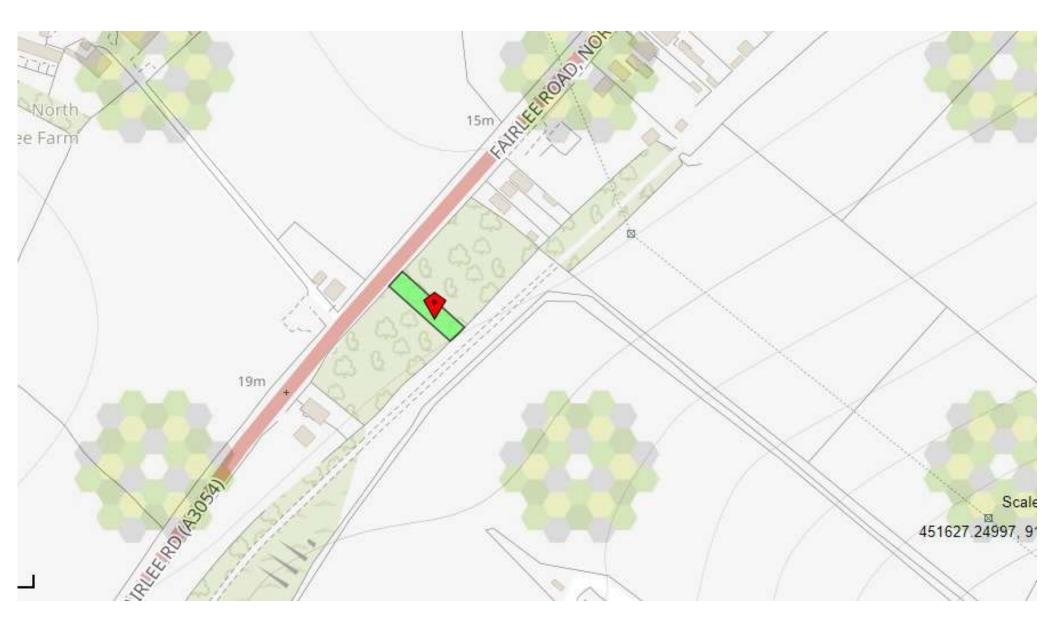

### Location

Situated on Fairlee Road, one of the main roads into Newport, in a semi-rural location and conveniently placed for access to public transport connections and the Island's cycle track network.

## Description

Offered for sale is a parcel of land measuring approximately 50m x 15m.

The site fronts Fairlee Road and offers a potential development opportunity subject to gaining any necessary consents.