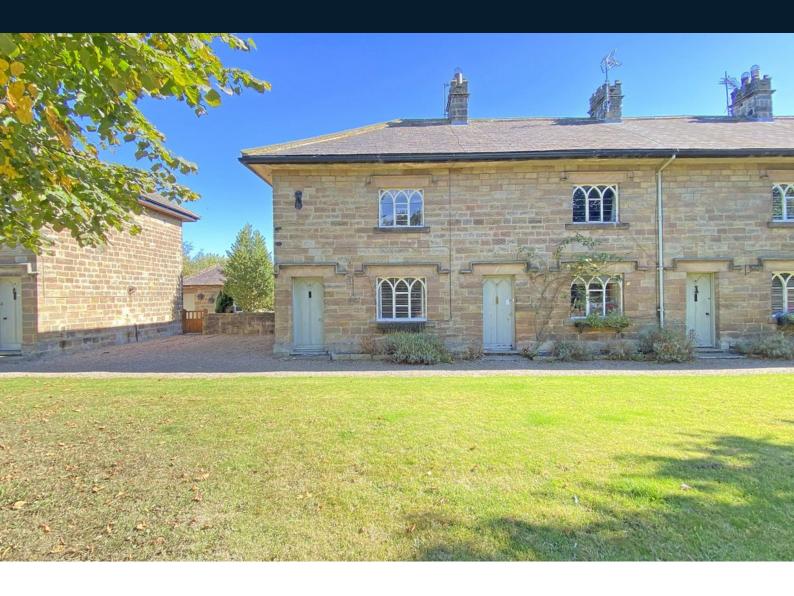

## 6 Main Street, Ripley, Harrogate, North Yorkshire, HG3 3AX

A charming one/two bedroom cottage with good-sized, attractive garden, situated in the heart of this desirable village.

The cottage has the benefit of modern fittings yet retains the original character and charm of this delightful village property. On the ground floor there is a sitting room and dining kitchen with separate utility area, and upstairs there is a large double bedroom and modern bathroom. To the rear of the property there is a good-sized, attractive rear garden with lawn and various outbuildings, providing useful storage space.

The property is situated in the heart of the popular village of Ripley, which has excellent amenities including primary school and public house.

The property currently provides one bedroom, but our client has gained full planning permission to alter the existing layout to then provide 2 bedroom accommodation. Full details and plans are available on our website.