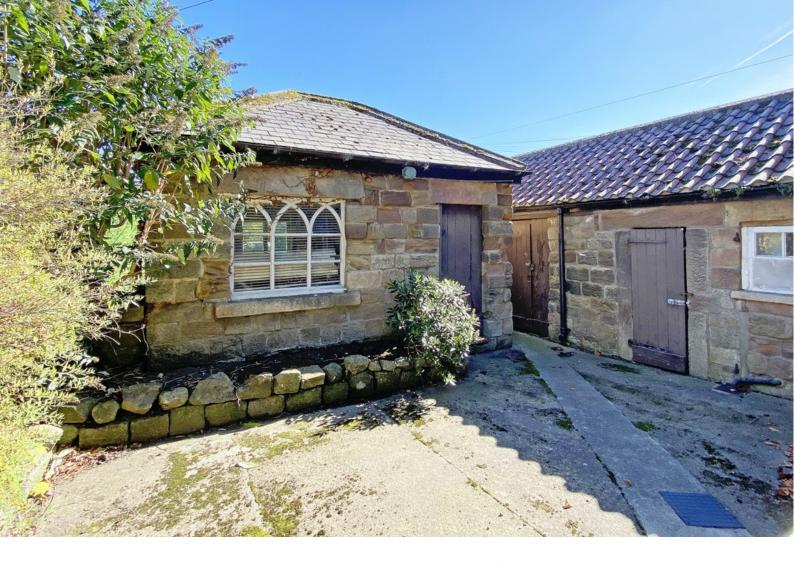

#### **OUTSIDE**

There is a large and attractive rear garden with lawn and various outbuildings providing useful storage space.

Tenure - Freehold

Council Tax Band - D

Total Area: 74.3 m² ... 800 ft²

All measurements are approximate and for display purposes only.