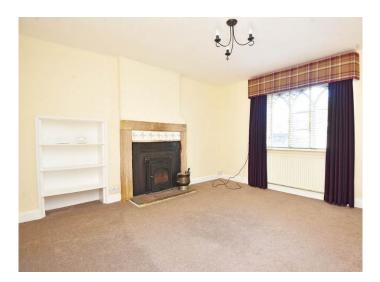

#### SITTING ROOM

A spacious reception room with window to front and multi-fuel stove. Under-stairs cupboard