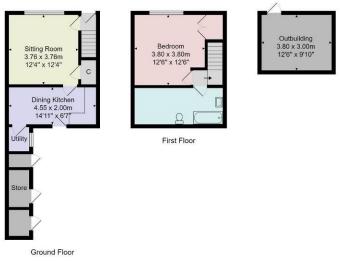

## 6 Main Street, Ripley, Harrogate, North Yorkshire, HG3 3AX

A charming one/two bedroom cottage with good-sized, attractive garden, situated in the heart of this desirable village.

The cottage has the benefit of modern fittings yet retains the original character and charm of this delightful village property. On the ground floor there is a sitting room and dining kitchen with separate utility area, and upstairs there is a large double bedroom and modern bathroom. To the rear of the property there is a good-sized, attractive rear garden with lawn and various outbuildings, providing useful storage space.

#### **OUTSIDE**

There is a large and attractive rear garden with lawn and various outbuildings providing useful storage space.

Tenure - Freehold

Council Tax Band - D

Total Area: 74.3 m² ... 800 ft²

All measurements are approximate and for display purposes only.

No liability is accepted by either the agency or Box Property Solutions Ltd as to the exact measurements of the rooms.

Box Property Solutions Ltd retains the copyright on this plan and allows agents to use it with agreed permission.