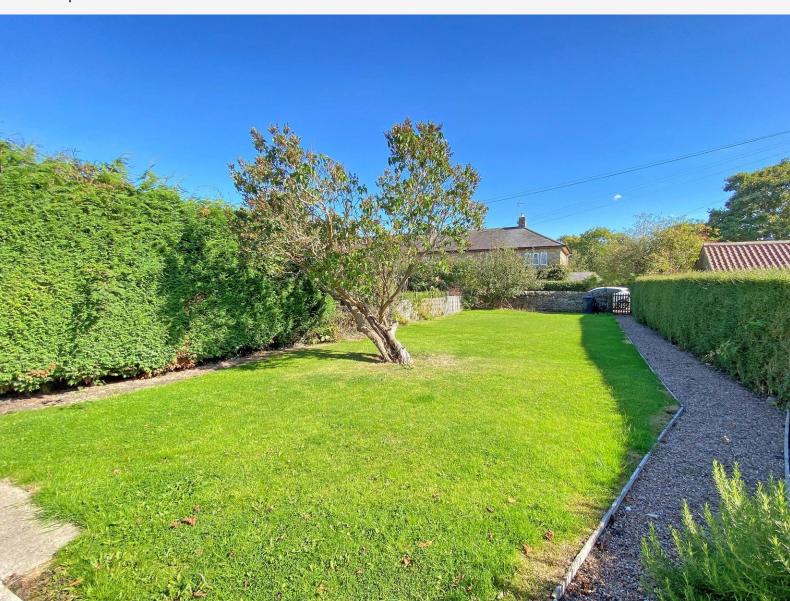

#### **OUTSIDE**

There is a large and attractive rear garden with lawn and various outbuildings providing useful storage space.

Tenure - Freehold

Council Tax Band - D

Total Area: 74.3 m² ... 800 ft²

All measurements are approximate and for display purposes only.