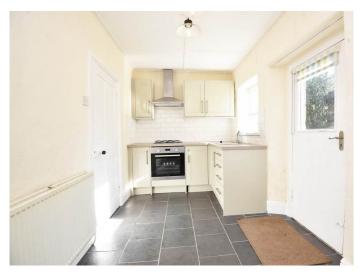

#### **DINING KITCHEN**

With a range of modern fitted units with gas hob, integrated oven and space for appliances. Ornamental original range cooker set within a stone fireplace.