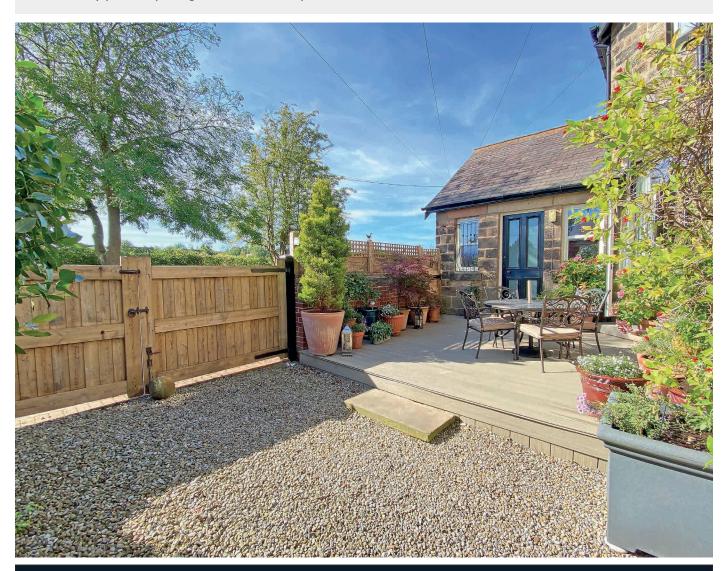

To the rear of the property, there is an attractive enclosed garden providing excellent outdoor entertaining space and a driveway provides parking and access to a carport.

2 Reception Rooms · Kitchen · Utility Room · Cloakroom · Basement

### **Outside**

Double wooden gates to the rear provide access to the driveway, where there is parking and covered carport. A raised composite decked patio provides an excellent outdoor sitting area and entertaining space. Attractive forecourt garden to front.