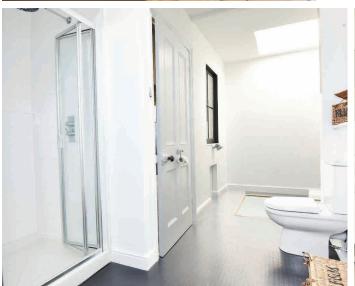

# **BATHROOM**

With a white suite comprising washbasin set within a vanity unit, shower and bath. Heated towel rail.

### **BATHROOM**

A white suite comprising WC, washbasin and shower. Heated towel rail.