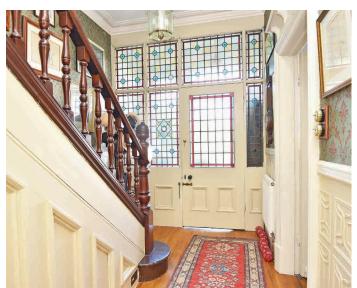

features of the original building, whilst providing well-presented living space. On the ground floor there is a sitting room and dining room, each with attractive fireplaces and open fires, together with a kitchen, utility room and cloakroom. On the upper floors there are five good- sized bedrooms and two bathrooms. There is a large cellar, currently providing useful storage space but with huge potential for further development subject to obtaining the necessary consents.

To the rear of the property, there is an attractive enclosed garden providing excellent outdoor entertaining space and a driveway provides parking and access to a carport.



2 Reception Rooms · Kitchen · Utility Room · Cloakroom · Basement

5 Bedrooms · 2 Bathrooms

Off-Road Parking · Carport · Decked Patio Garden

















# **ACCOMMODATION**

# GROUND FLOOR RECEPTION HALL

# **DINING ROOM**

A spacious reception room with bay window and attractive fireplace with open fire.

## SITTING ROOM

A reception room with window overlooking the rear garden and attractive fireplace with multi- fuel stove

#### **KITCHEN**

With space for dining table and glazed patio doors leading to the garden. The kitchen comprises a range of fitted units with granite worktops, oven and dishwasher. Gas-fired AGA.

### **CLOAKROOM**

With WC and washbasin. Space and plumbing for washing machine

#### **UTILITY ROOM**

With fitted units, worktop and sink. Space and plumbing for appliances.

# FIRST FLOOR BEDROOM

A large double bedroom with bay window and attractive ornamental feature fireplace.

#### **BEDROOM**

Alarge d