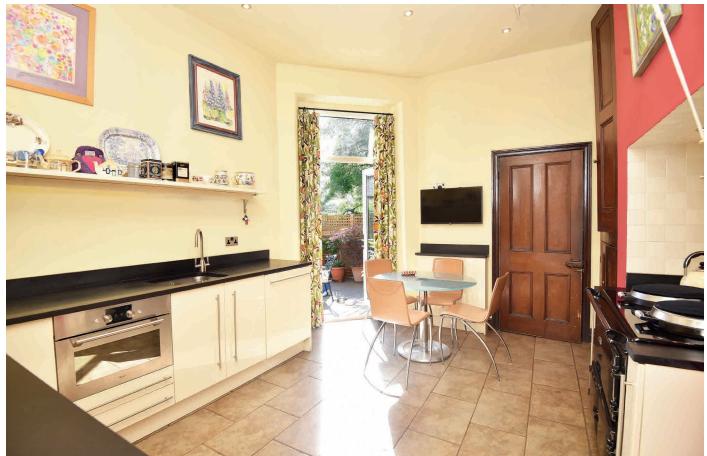

#### **KITCHEN**

With space for dining table and glazed patio doors leading to the garden. The kitchen comprises a range of fitted units with granite worktops, oven and dishwasher. Gas-fired AGA.