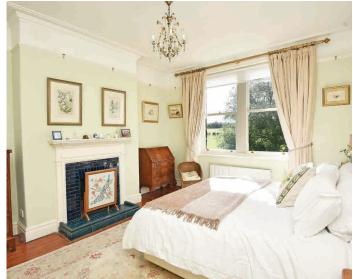

# FIRST FLOOR BEDROOM

A large double bedroom with bay window and attractive ornamental feature fireplace.

#### **BEDROOM**

Alarge double bedroom with ornamental feature fireplace and window to the rear with a delightful outlook over the adjoining school playing fields.