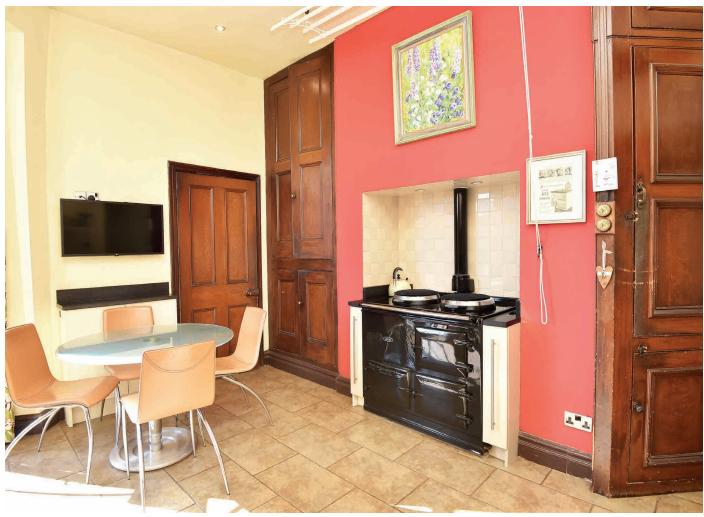

#### **KITCHEN**

With space for dining table and glazed patio doors leading to the garden. The kitchen comprises a range of fitted units with granite worktops, oven and dishwasher. Gas-fired AGA.