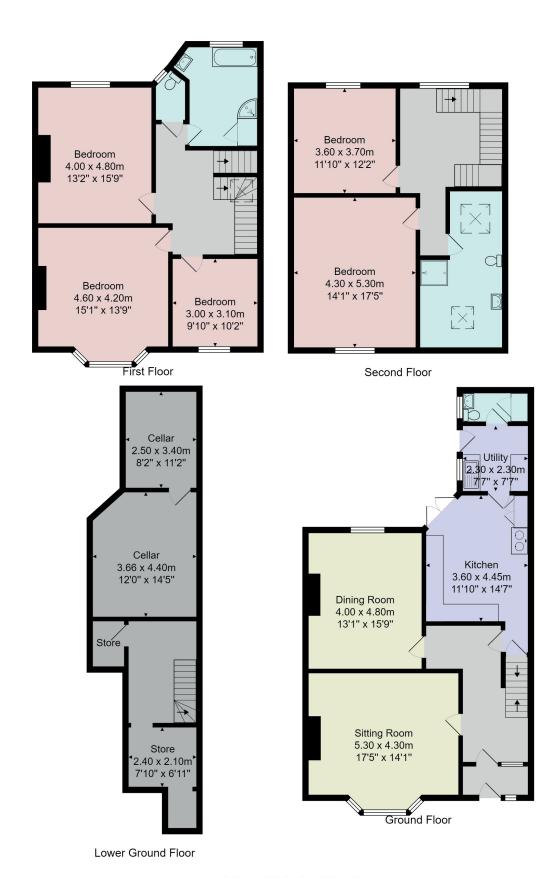

# FLOOR PLAN

Total Area: 271.6 m<sup>2</sup> ... 2924 ft<sup>2</sup>

All measurements are approximate and for display purposes only.

No liability is accepted by either the agency or Box Property Solutions Ltd as to the exact measurements of the rooms.

Box Property Solutions Ltd retains the copyright on this plan and allows agents to use it with agreed permission.