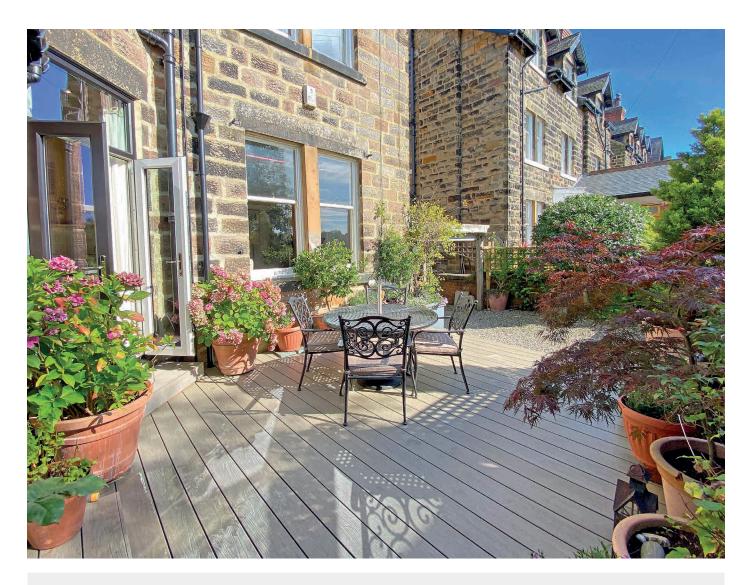

### **Outside**

Double wooden gates to the rear provide access to the driveway, where there is parking and covered carport. A raised composite decked patio provides an excellent outdoor sitting area and entertaining space. Attractive forecourt garden to front.