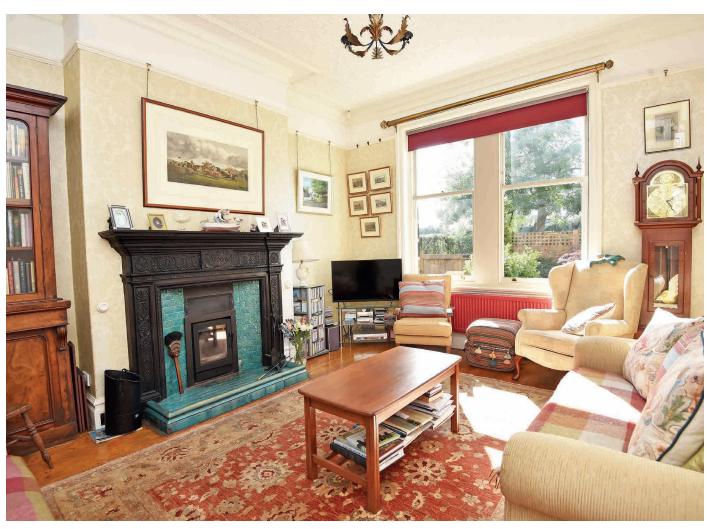

## SITTING ROOM

A reception room with window overlooking the rear garden and attractive fireplace with multi- fuel stove