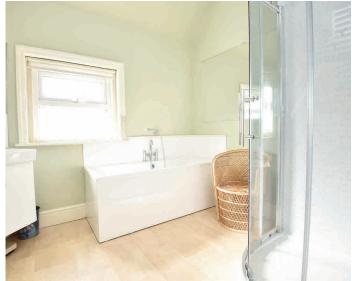

# **BATHROOM**

With a white suite comprising washbasin set within a vanity unit, shower and bath. Heated towel rail.