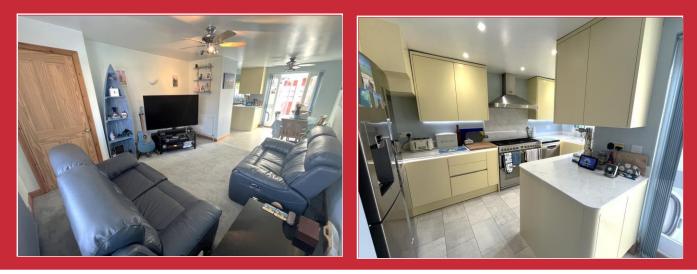

## **The Property**

From the entrance vestibule a door leads through to a fantastic open plan lounge/kitchen/diner, which we feel is a particular feature.

The kitchen benefits from soft closing units/draws, LED strip lighting, under pelmet lighting, quartz work surfaces, separate water filter tap and a boiling water tap for hot drinks. The kitchen/diner then leads to a conservatory/utility room and then in to the rear garden.