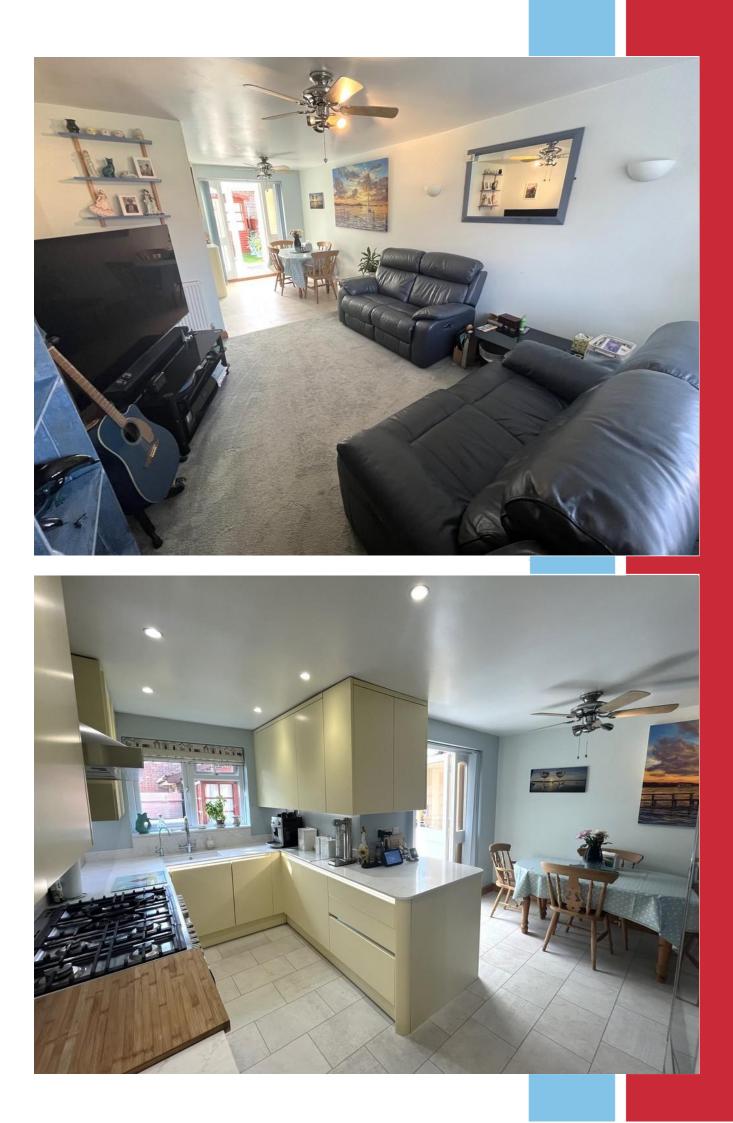

## **The Property**

From the entrance vestibule a door leads through to a fantastic open plan lounge/kitchen/diner, which we feel is a particular feature.

The kitchen benefits from soft closing units/draws, LED strip lighting, under pelmet lighting, quartz work surfaces, separate water filter tap and a boiling water tap for hot drinks. The kitchen/diner then leads to a conservatory/utility room and then in to the rear garden.