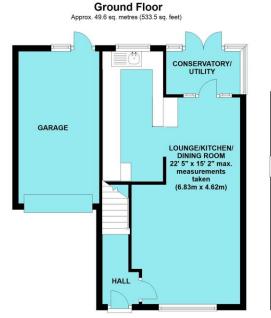

## **The Property**

From the entrance vestibule a door leads through to a fantastic open plan lounge/kitchen/diner, which we feel is a particular feature.

The kitchen benefits from soft closing units/draws, LED strip lighting, under pelmet lighting, quartz work surfaces, separate water filter tap and a boiling water tap for hot drinks. The kitchen/diner then leads to a conservatory/utility room and then in to the rear garden.

 
 BEDROOM 1 13' 2'' x 8' 6'' (2.13m x 1.96m)

Total area: approx. 80.9 sq. metres (870.7 sq. feet)

While every attempt has been made to ensure the accuracy of the floor plan. The second of the second

All rooms have been measured with an electronic laser and are approximate measurements only. To comply with the Consumer Protection from Unfair Trading Regulations 2008, we clarify that none of the services to the above property have been tested by ourselves, and we cannot guarantee that the installations described in the details are in perfect working order. Wilson Thomas for themselves, and for the vendors or lessors, produce these brochures in good faith, and are a guideline only. They do not constitute any part of a contract and are correct to the best of our knowledge at the time of going to press.