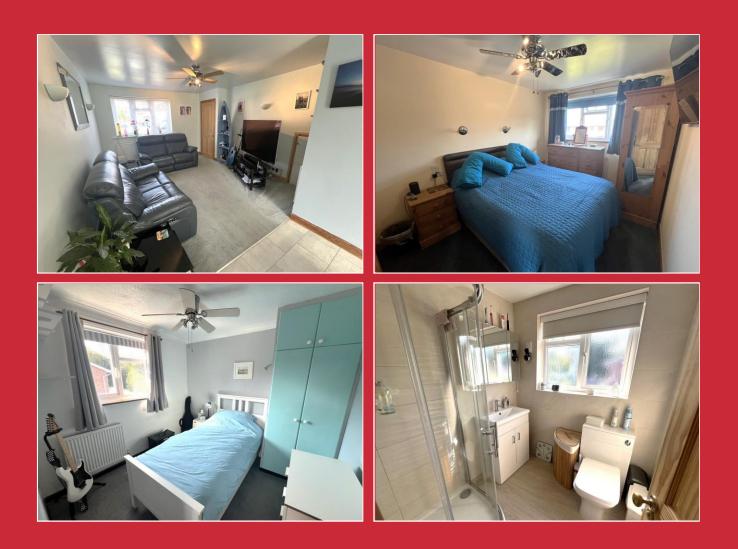

Stairs with LED lighting provide access to the upstairs accommodation and here you will find three bedrooms serviced by a stylish modern fitted shower room.

There is a sunny southerly aspect low maintenance rear garden that has a summer house providing multiple uses and a hot tub. To the front, the position of the house provides ample off road parking and there is a garage with electronically operated roller door.