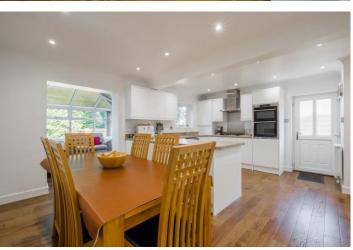

Having gas central heating and Upvc double glazing the accommodation includes; Hallway with access to useful Utility store, spacious Living Room with feature fireplace and bow window, open plan dining kitchen fitted with a range of stylish units and integrated appliances and opening to Conservatory offering further family space and double doors to garden beyond for summer evenings. A turned staircase ascends to the first floor with four bedrooms, the principal having the added convenience of fitted wardrobes and House Shower room continuing the contemporary theme with a three piece white suite and contrasting splashbacks.