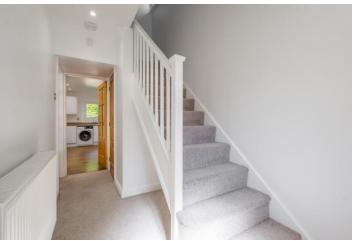

Having gas central heating and Upvc double glazing the accommodation includes; Hallway with access to useful Utility store, spacious Living Room with feature fireplace and bow window, open plan dining kitchen fitted with a range of stylish units and integrated appliances and opening to Conservatory offering further family space and double doors to garden beyond for summer evenings. A turned staircase ascends to the first floor with four bedrooms, the principal having the added convenience of fitted wardrobes and House Shower room continuing the contemporary theme with a three piece white suite and contrasting splashbacks.