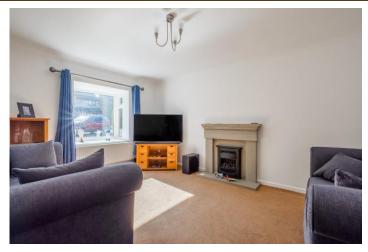

Having gas central heating and Upvc double glazing the accommodation includes; Hallway with access to useful Utility store, spacious Living Room with feature fireplace and bow window, open plan dining kitchen fitted with a range of stylish units and integrated appliances and opening to Conservatory offering further family space and double doors to garden beyond for summer evenings. A turned staircase ascends to the first floor with four bedrooms, the principal having the added convenience of fitted wardrobes and House Shower room continuing the contemporary theme with a three piece white suite and contrasting splashbacks.