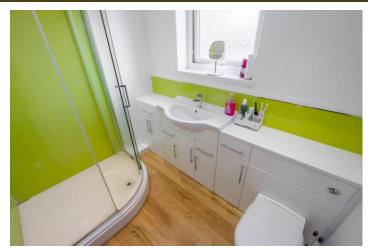

Having gas central heating and Upvc double glazing the accommodation includes; Hallway with access to useful Utility store, spacious Living Room with feature fireplace and bow window, open plan dining kitchen fitted with a range of stylish units and integrated appliances and opening to Conservatory offering further family space and double doors to garden beyond for summer evenings. A turned staircase ascends to the first floor with four bedrooms, the principal having the added convenience of fitted wardrobes and House Shower room continuing the contemporary theme with a three piece white suite and contrasting splashbacks.