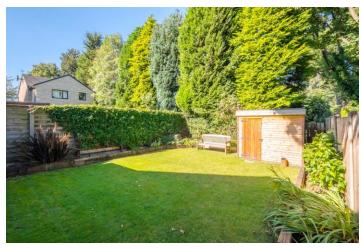

Externally, a driveway leads to a semi detached single garage with up and over door, while well kept lawns and central path lead to the front door. Further private gated access leads to a generous rear garden with upper paved patio and lower lawn, all providing the ideal outside space for summer entertaining or family relaxation.