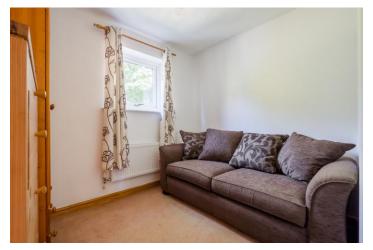

Having gas central heating and Upvc double glazing the accommodation includes; Hallway with access to useful Utility store, spacious Living Room with feature fireplace and bow window, open plan dining kitchen fitted with a range of stylish units and integrated appliances and opening to Conservatory offering further family space and double doors to garden beyond for summer evenings. A turned staircase ascends to the first floor with four bedrooms, the principal having the added convenience of fitted wardrobes and House Shower room continuing the contemporary theme with a three piece white suite and contrasting splashbacks.