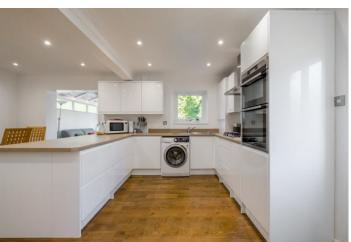

Having gas central heating and Upvc double glazing the accommodation includes; Hallway with access to useful Utility store, spacious Living Room with feature fireplace and bow window, open plan dining kitchen fitted with a range of stylish units and integrated appliances and opening to Conservatory offering further family space and double doors to garden beyond for summer evenings. A turned staircase ascends to the first floor with four bedrooms, the principal having the added convenience of fitted wardrobes and House Shower room continuing the contemporary theme with a three piece white suite and contrasting splashbacks.