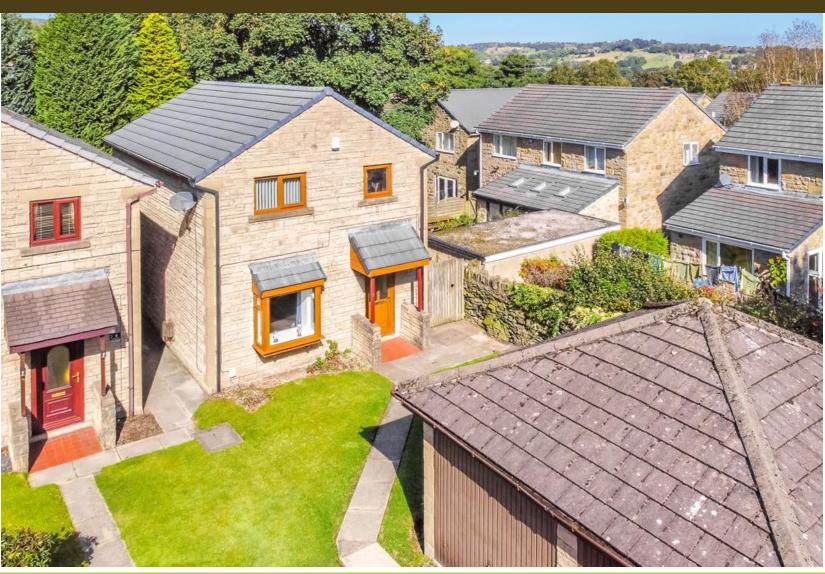

## PROPERTY DESCRIPTION

Occupying a pleasant secluded position on the sought after Durker Roods residential development only a short distance from the vibrant and varied shops and amenities of Meltham village and the edge of stunning country side is this attractive modern detached property. Affording well planned and spacious family accommodation which offers both family flexibility and a bright and neutral decor throughout, the stylish interior includes four bedrooms and is further enhanced by the addition of a Conservatory to the rear.

Externally, a driveway leads to a semi detached single garage with up and over door, while well kept lawns and central path lead to the front door. Further private gated access leads to a generous rear garden with upper paved patio and lower lawn, all providing the ideal outside space for summer entertaining or family relaxation.