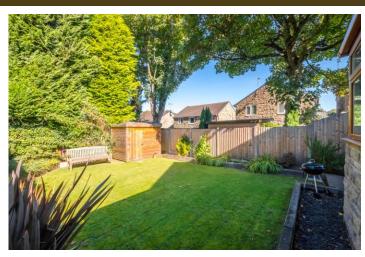

Externally, a driveway leads to a semi detached single garage with up and over door, while well kept lawns and central path lead to the front door. Further private gated access leads to a generous rear garden with upper paved patio and lower lawn, all providing the ideal outside space for summer entertaining or family relaxation.