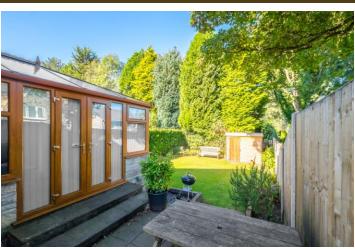

Externally, a driveway leads to a semi detached single garage with up and over door, while well kept lawns and central path lead to the front door. Further private gated access leads to a generous rear garden with upper paved patio and lower lawn, all providing the ideal outside space for summer entertaining or family relaxation.