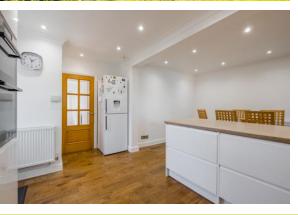

Having gas central heating and Upvc double glazing the accommodation includes; Hallway with access to useful Utility store, spacious Living Room with feature fireplace and bow window, open plan dining kitchen fitted with a range of stylish units and integrated appliances and opening to Conservatory offering further family space and double doors to garden beyond for summer evenings. A turned staircase ascends to the first floor with four bedrooms, the principal having the added convenience of fitted wardrobes and House Shower room continuing the contemporary theme with a three piece white suite and contrasting splashbacks.