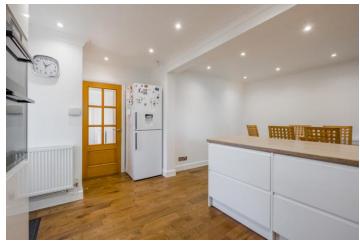

Having gas central heating and Upvc double glazing the accommodation includes; Hallway with access to useful Utility store, spacious Living Room with feature fireplace and bow window, open plan dining kitchen fitted with a range of stylish units and integrated appliances and opening to Conservatory offering further family space and double doors to garden beyond for summer evenings. A turned staircase ascends to the first floor with four bedrooms, the principal having the added convenience of fitted wardrobes and House Shower room continuing the contemporary theme with a three piece white suite and contrasting splashbacks.