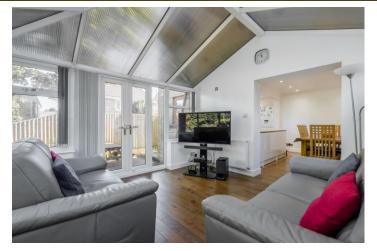

## PROPERTY DESCRIPTION

Occupying a pleasant secluded position on the sought after Durker Roods residential development only a short distance from the vibrant and varied shops and amenities of Meltham village and the edge of stunning country side is this attractive modern detached property. Affording well planned and spacious family accommodation which offers both family flexibility and a bright and neutral decor throughout, the stylish interior includes four bedrooms and is further enhanced by the addition of a Conservatory to the rear.

Having gas central heating and Upvc double glazing the accommodation includes; Hallway with access to useful Utility store, spacious Living Room with feature fireplace and bow window, open plan dining kitchen fitted with a range of stylish units and integrated appliances and opening to Conservatory offering further family space and double doors to garden beyond for summer evenings. A turned staircase ascends to the first floor with four bedrooms, the principal having the added convenience of fitted wardrobes and House Shower room continuing the contemporary theme with a three piece white suite and contrasting splashbacks.