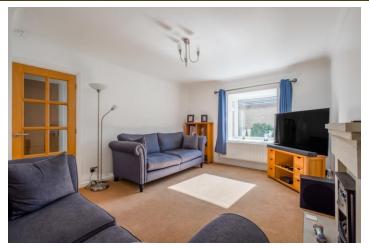

Having gas central heating and Upvc double glazing the accommodation includes; Hallway with access to useful Utility store, spacious Living Room with feature fireplace and bow window, open plan dining kitchen fitted with a range of stylish units and integrated appliances and opening to Conservatory offering further family space and double doors to garden beyond for summer evenings. A turned staircase ascends to the first floor with four bedrooms, the principal having the added convenience of fitted wardrobes and House Shower room continuing the contemporary theme with a three piece white suite and contrasting splashbacks.