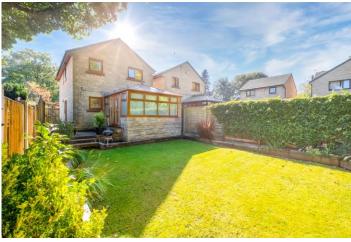

Having gas central heating and Upvc double glazing the accommodation includes; Hallway with access to useful Utility store, spacious Living Room with feature fireplace and bow window, open plan dining kitchen fitted with a range of stylish units and integrated appliances and opening to Conservatory offering further family space and double doors to garden beyond for summer evenings. A turned staircase ascends to the first floor with four bedrooms, the principal having the added convenience of fitted wardrobes and House Shower room continuing the contemporary theme with a three piece white suite and contrasting splashbacks.

Externally, a driveway leads to a semi detached single garage with up and over door, while well kept lawns and central path lead to the front door. Further private gated access leads to a generous rear garden with upper paved patio and lower lawn, all providing the ideal outside space for summer entertaining or family relaxation.