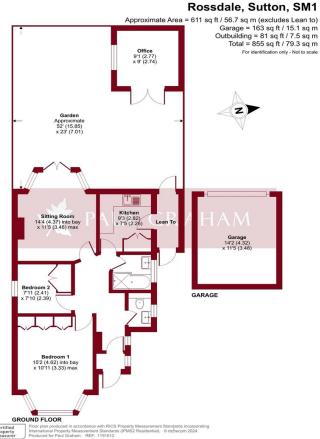

**PORCH** 

**ENTRANCE HALL** 

**SITTING ROOM** 14' 4" x 11' 5" (4.37m x 3.48m)

**KITCHEN** 9' 3" x 7' 5" (2.82m x 2.26m)

**GARDEN** 52' 0" x 23' 0" (15.85m x 7.01m)

**OFFICE** 9' 1" x 9' 0" (2.77m x 2.74m)

**LEAN TO** 

**BEDROOM 1** 15' 2" x 10' 11" (4.62m x 3.33m)

**BEDROOM 2** 7' 11" x 7' 10" (2.41m x 2.39m)

**BATHROOM** 

wc

GARAGE 14' 2" x 11' 5" (4.32m x 3.48m)

**OFF ROAD PARKING** 

IMP ORTANT NOTE: Paul Graham have not tested any services, heating system, appliances, fixtures or fittings. References to the tenure of a property are based on information supplied by the seller as Paul Graham have not had sight of the title documents. Neither has Paul Graham checked any existing or necessary planning consents, building regulations or rights of way. Prospective purchasers are advised to obtain verification from their solicitor or surveyor. PLEASE NOTE: All measurements are approximate and represent the maximum dimensions of any room (into bays and alcoves) and a margin of error should be allowed.