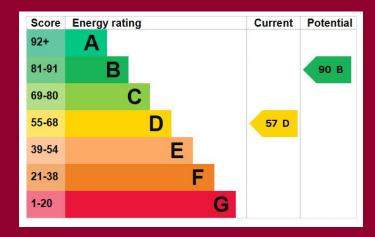

**LEAN TO** 

**BEDROOM 1** 15' 2" x 10' 11" (4.62m x 3.33m)

**BEDROOM 2** 7' 11" x 7' 10" (2.41m x 2.39m)

**BATHROOM** 

wc

GARAGE 14' 2" x 11' 5" (4.32m x 3.48m)

**OFF ROAD PARKING** 

IMP ORTANT NOTE: Paul Graham have not tested any services, heating system, appliances, fixtures or fittings. References to the tenure of a property are based on information supplied by the seller as Paul Graham have not had sight of the title documents. Neither has Paul Graham checked any existing or necessary planning consents, building regulations or rights of way. Prospective purchasers are advised to obtain verification from their solicitor or surveyor. PLEASE NOTE: All measurements are approximate and represent the maximum dimensions of any room (into bays and alcoves) and a margin of error should be allowed.