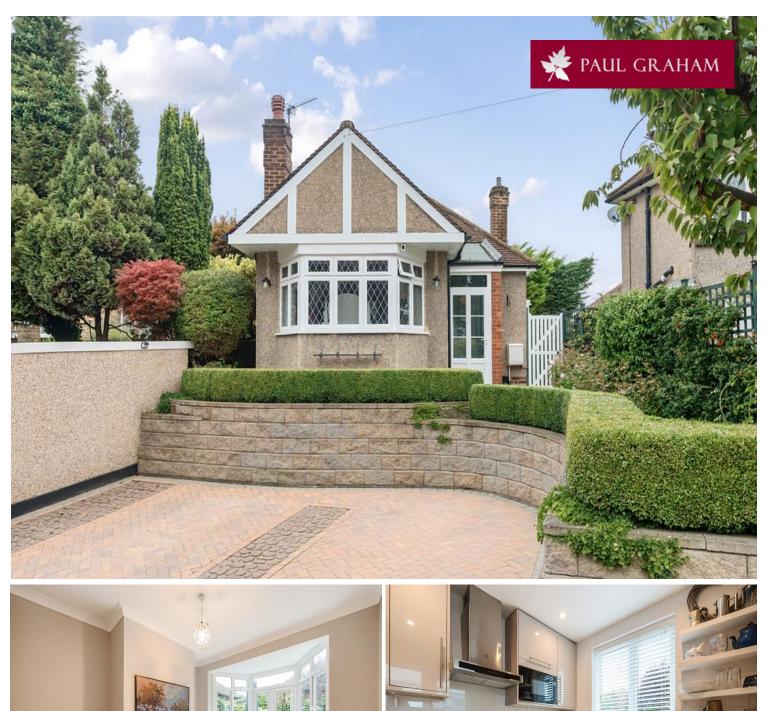

18 Rossdale, Sutton, SM1 4JU | Guide Price £600,000 Freehold

This stunning detached bungalow on Rossdale is presented in excellent condition throughout, offering a modern and stylish interior. With two spacious bedrooms, a sleek kitchen, and a modern bathroom with a separate WC, this home is designed for comfort and convenience. The property also boasts off-street parking for two cars, a detached garage, and a beautifully maintained garden, complete with a versatile garden office or studio.