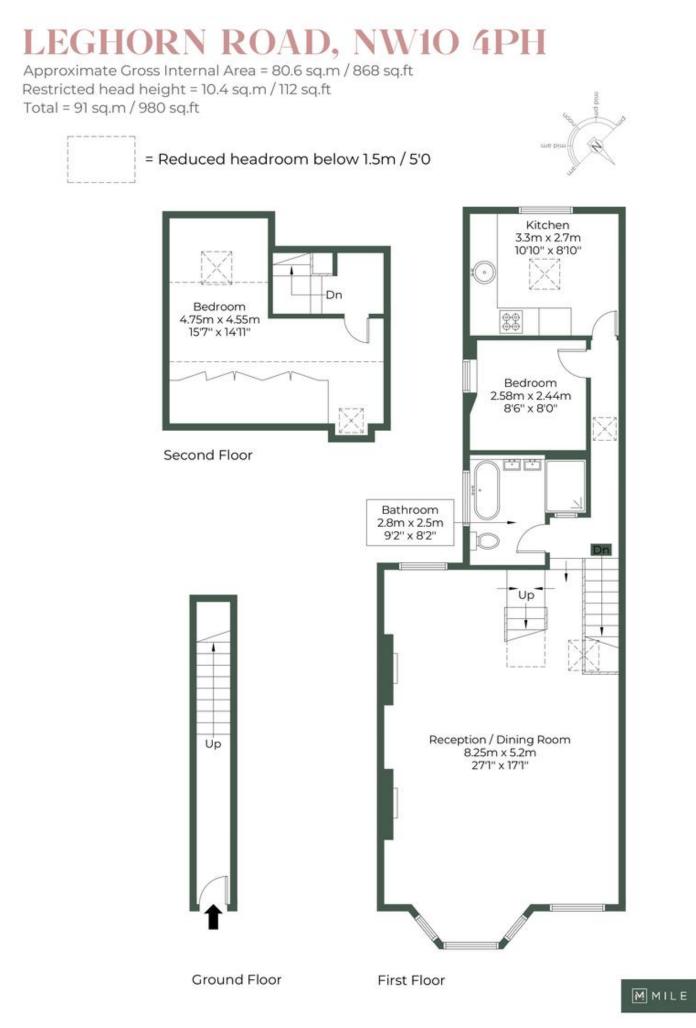

Leghorn Road, London NW10 £585,000 Share of Freehold

Welcome to Leghorn Road. This exceptional split-level first-floor flat boasts an incredible 27ft open living space, offering a sense of grandeur and comfort that's truly unmatched. The property is in amazing condition and has been tastefully designed and modernised over the years, ready to welcome its new owners. Featuring two generously sized bedrooms and a bright, spacious eat -in kitchen, this flat provides both functionality and style in abundance. With its own private entrance and a share of the freehold, the property offers privacy and peace of mind. Additionally, planning permission was previously granted for further extension, giving future owners the potential to expand. Offered chain-free, this home is perfect for those looking to move quickly and settle into one of NW10's most desirable areas. A viewing is essential to truly appreciate this stunning flat.

- Period conversion
- Split level
- Two bedroom
- Large reception room
- Share of freehold

- Own entrance
- Chain free
- 980 sq ft of living space
- Excellent Condition
- Close to shops and transport

MONEY LAUNDERING REGULATIONS 2003: Intending purchasers will be asked to produce identification documentation at a later stage and we would ask for your co-operation in order that there will be no delay in agreeing the sale.