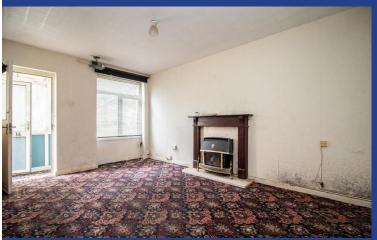

#### LOUNGE/DINER

14' 8" x 9' 10" (4.49m x 3.02m)
uPVC double glazed window to front. Radiator. Door to hallway.