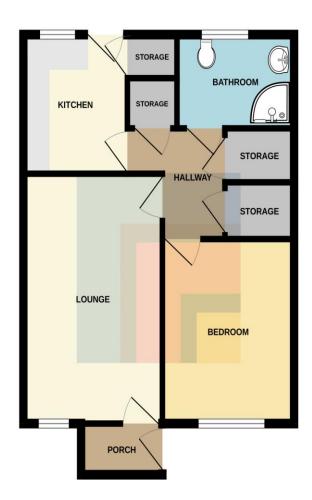

**Tenure** Leasehold

**Council Tax Band ■** 

Floor Area Approx 473 sq ft

Viewing Arrangements
Strictly by appointment

#### PORCH

5' 11" x 3' 1" (1.81m x 0.94m) Entered via uPVC double glazed door into porch. Windows to front and side. Glazed door to lounge/diner.

#### LOUNGE/DINER

14' 8" x 9' 10" (4.49m x 3.02m)
uPVC double glazed window to front. Radiator. Door to hallway.

#### **HALLWAY**

Doors to double bedroom, kitchen and shower room. Three built-in cupboards.

#### **KITCHEN**

8' 6" x 7' 8" (2.60m x 2.34m) In need of modernisation, currently fitted with base and eye level units incorporating stainless steel sink with worktops over. Tiled splash backs. Cupboard housing modern gas central heating boiler. uPVC double glazed window and external door to rear. Radiator.

#### **BEDROOM**

11' 3" x 9' 4" (3.45m x 2.86m) Fitted wardrobe. uPVC double glazed window to front. Radiator.

#### SHOWER ROOM

5' 10" x 5' 6" (1.78m x 1.70m) Low level WC, pedestal wash hand basin and electric shower. uPVC double glazed window to rear.

#### **REAR GARDEN**

Communal courtyard with washing line. Side access.

TOTAL FLOOR AREA: 473 sq.ft. (43.9 sq.m.) approx.

It has been made to ensure the accuracy of the floorplan contained here, measurement crosms and any other feman are approximate and on responsibility is taken for any error latement. This plan is for illustrative purposes only and should be used as such by any et. The services, systems and applicances shown have not been tested and no guarante as to their operability or efficiency can be given.