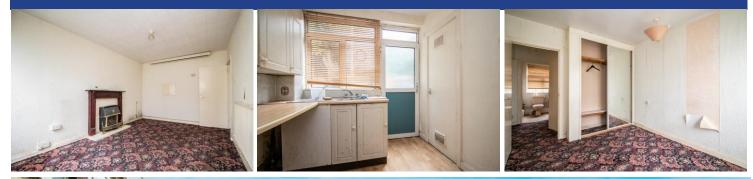

#### LOUNGE/DINER

14' 8" x 9' 10" (4.49m x 3.02m)
uPVC double glazed window to front. Radiator. Door to hallway.

#### **KITCHEN**

8' 6" x 7' 8" (2.60m x 2.34m) In need of modernisation, currently fitted with base and eye level units incorporating stainless steel sink with worktops over. Tiled splash backs. Cupboard housing modern gas central heating boiler. uPVC double glazed window and external door to rear. Radiator.

#### **BEDROOM**

11' 3" x 9' 4" (3.45m x 2.86m) Fitted wardrobe. uPVC double glazed window to front. Radiator.