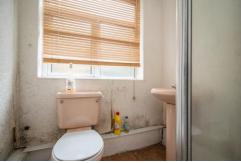

#### SHOWER ROOM

5' 10" x 5' 6" (1.78m x 1.70m) Low level WC, pedestal wash hand basin and electric shower. uPVC double glazed window to rear.