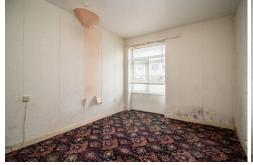

#### **BEDROOM**

11' 3" x 9' 4" (3.45m x 2.86m) Fitted wardrobe. uPVC double glazed window to front. Radiator.