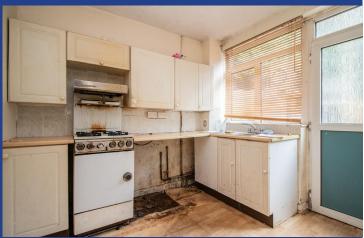

#### **KITCHEN**

8' 6" x 7' 8" (2.60m x 2.34m) In need of modernisation, currently fitted with base and eye level units incorporating stainless steel sink with worktops over. Tiled splash backs. Cupboard housing modern gas central heating boiler. uPVC double glazed window and external door to rear. Radiator.