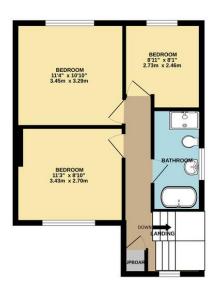

## 78 KIMBERLEY ROAD, SOLIHULL, WEST MIDLANDS , B92 8PX ASKING PRICE OF £380,000

Encasa present to the market this well presented, chain free family home located on the popular Kimberley Road, Solihull. This spacious property offers; three bedrooms, lounge, recently fitted kitchen, driveway/garage, downstairs WC, upstairs family bathroom. The large rear garden offers plenty of scope for extension (STP) and offers the prefect space to entertain.

A viewing is highly recommended of this perfect family home. For any further enquiries please contact our sales team.

GROUND FLOOR 1ST FLOOR

78, KIMBERLEY ROAD, SOLIHULL, B92 8PX

Whilst every attempt has been made to ensure the accuracy of the floorplan contained here, measurements of doors, windows, rooms and any other items are approximate and no responsibility is taken for any error, omission or me sharment. The plant as for instantiating purpose only and floridate be used as such they proposed the purchaser. The sea so to their operability or efficiency can be given bestel and no guarantee as to their operability or efficiency can be given bestel and no guarantee.

GROUND FLOOR

1ST FLOOR