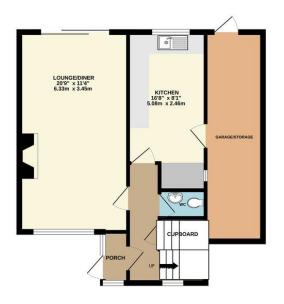

## 78 KIMBERLEY ROAD, SOLIHULL, WEST MIDLANDS , B92 8PX ASKING PRICE OF £380,000

Encasa present to the market this well presented, chain free family home located on the popular Kimberley Road, Solihull. This spacious property offers; three bedrooms, lounge, recently fitted kitchen, driveway/garage, downstairs WC, upstairs family bathroom. The large rear garden offers plenty of scope for extension (STP) and offers the prefect space to entertain.

A viewing is highly recommended of this perfect family home. For any further enquiries please contact our sales team.

GROUND FLOOR 1ST FLOOR

78, KIMBERLEY ROAD, SOLIHULL, B92 8PX

Whilst every attempt has been made to ensure the accuracy of the floorplan contained here, measurements of doors, windows, rooms and any other items are approximate and no responsibility is taken for any error, omission or me sharment. The plant as for instantiating purpose only and floridate be used as such they proposed the purchaser. The sea so to their operability or efficiency can be given bestel and no guarantee as to their operability or efficiency can be given bestel and no guarantee.

GROUND FLOOR

1ST FLOOR