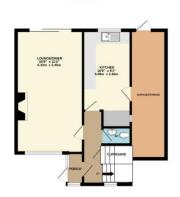

## 78 KIMBERLEY ROAD, SOLIHULL, WEST MIDLANDS , B92 8PX ASKING PRICE OF £380,000

Encasa present to the market this well presented, chain free family home located on the popular Kimberley Road, Solihull. This spacious property offers; three bedrooms, lounge, recently fitted kitchen, driveway/garage, downstairs WC, upstairs family bathroom. The large rear garden offers plenty of scope for extension (STP) and offers the prefect space to entertain.

A viewing is highly recommended of this perfect family home. For any further enquiries please contact our sales team.

GROUND FLOOR 1ST FLOOR

78, KIMBERLEY ROAD, SOLIHULL, B92 8PX

Whilst every attempt has been made to ensure the accuracy of the floorplan contained here, measurements of doors, windows, rooms and any other items are approximate and no responsibility is taken for any error, omission or me sharment. The plant as for instantiating purpose only and floridate be used as such they proposed the purchaser. The sea so to their operability or efficiency can be given bestel and no guarantee as to their operability or efficiency can be given bestel and no guarantee.

GROUND FLOOR

1ST FLOOR