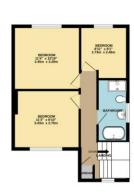

## 78 KIMBERLEY ROAD, SOLIHULL, WEST MIDLANDS , B92 8PX ASKING PRICE OF £380,000

Encasa present to the market this well presented, chain free family home located on the popular Kimberley Road, Solihull. This spacious property offers; three bedrooms, lounge, recently fitted kitchen, driveway/garage, downstairs WC, upstairs family bathroom. The large rear garden offers plenty of scope for extension (STP) and offers the prefect space to entertain.

A viewing is highly recommended of this perfect family home. For any further enquiries please contact our sales team.

GROUND FLOOR 1ST FLOOR

78, KIMBERLEY ROAD, SOLIHULL, B92 8PX

Whilst every attempt has been made to ensure the accuracy of the floorplan contained here, measurements of doors, windows, rooms and any other items are approximate and no responsibility is taken for any error, omission or me sharment. The plant as for instantiating purpose only and floridate be used as such they proposed the purchaser. The sea so to their operability or efficiency can be given bestel and no guarantee as to their operability or efficiency can be given bestel and no guarantee.

GROUND FLOOR

1ST FLOOR