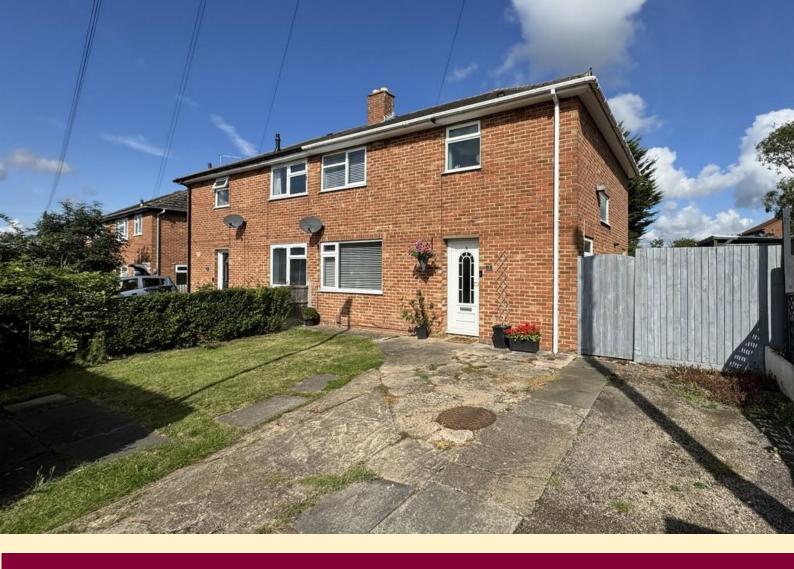

## **QUEENSWAY, MELTON MOWBRAY**

Asking Price Of £245,000

Three Bedrooms

Freehold

**SEMI-DETACHED HOUSE** 

**DOWNSTAIRS WC** 

**GREAT FIRST TIME BUY** 

**LOCAL AMENITIES NEARBY** 

This beautifully presented three bedroom semidetached house is located in on the south side of Melton Mowbray, ideally located within walking

**ENTRANCE HALL** Part glazed front door into the spacious hall, with a staircase ascending to the first-floor landing, tiled flooring, doors leading to study, lounge and cloakroom.

**BATHROOM** 4' 9" x 9' 3" (1.46m x 2.83m) Bath with overhead rainfall shower, wash hand basin, WC and a heated towel rail, extractor fan, vinyl flooring and LED lighting.

FRONT ASPECT The front of the property is partly laid to lawn with hedging, a driveway and gated access to the side of the property. Beyond this is a large side area ideal for a BBQ or seating which leads to the rear garden beyond.