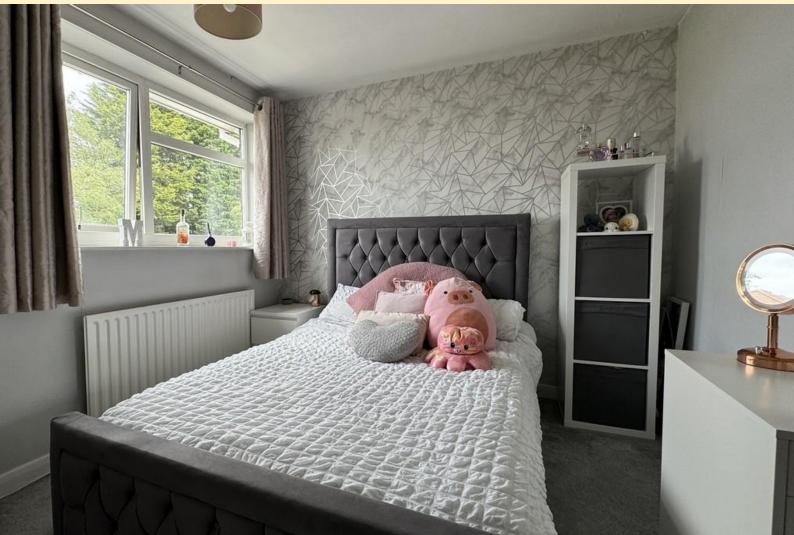

**BEDROOM TWO** 11' 1" x 9' 0" (3.38m x 2.75m) Window to the rear elevation, two builtin wardrobes carpet flooring and a radiator.

**BEDROOM THREE** 7' 9" x 11' 11" (2.37m x 3.65m)
Window to the front elevation, built in wardrobes, carpet flooring and a radiator.