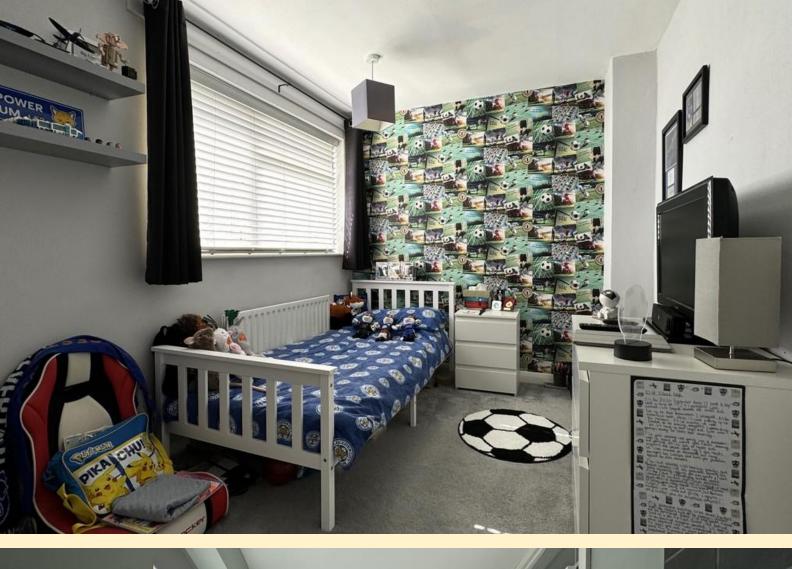

**LANDING** On the landing you will find a double glazed window to the side elevation and access to the loft.

**BEDROOM ONE** 12' 9"  $\times$  11' 6" (3.9m  $\times$  3.52m) Window to the rear elevation, carpet flooring, radiator, fitted blinds and TV point.

**BEDROOM TWO** 11' 1" x 9' 0" (3.38m x 2.75m) Window to the rear elevation, two builtin wardrobes carpet flooring and a radiator.

**BEDROOM THREE** 7' 9" x 11' 11" (2.37m x 3.65m)
Window to the front elevation, built in wardrobes, carpet flooring and a radiator.