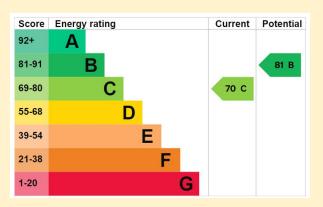

**REAR GARDEN** Large rear garden mostly laid to lawn with a patio area, garden shed, electric socket, outside tap.

AGENTS NOTE Please note that any services, heating, systems or appliances have not been tested by Middletons, and no warranty can be given or implied as to their working order. Fixtures and fittings other than those mentioned to be agreed with the Seller. All measurements are approximate and all floor plans are intended as a guide only.