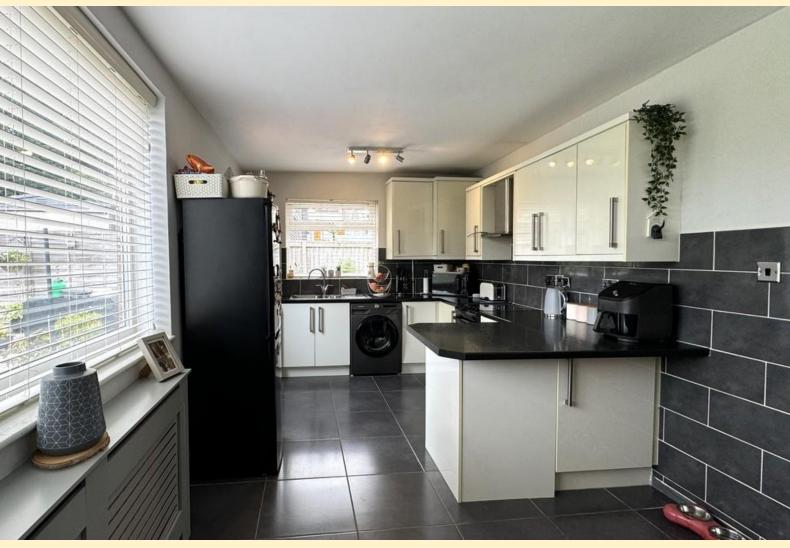

**SNUG/OFFICE** 9' 0"  $\times$  11' 1" (2.75m  $\times$  3.38m) Window to the side carpet flooring, radiator, two cupboards and a tv point.

**KITCHEN/DINER** 18' 2" x 9' 2" (5.56m x 2.81m) Two windows to the side and rear with fitted blinds, fitted with a range of base and wall units, finished with chrome sockets, sink with drainer, radiator with cover, plumbing for a washing machine, extractor hood, breakfast bar, door to outside.