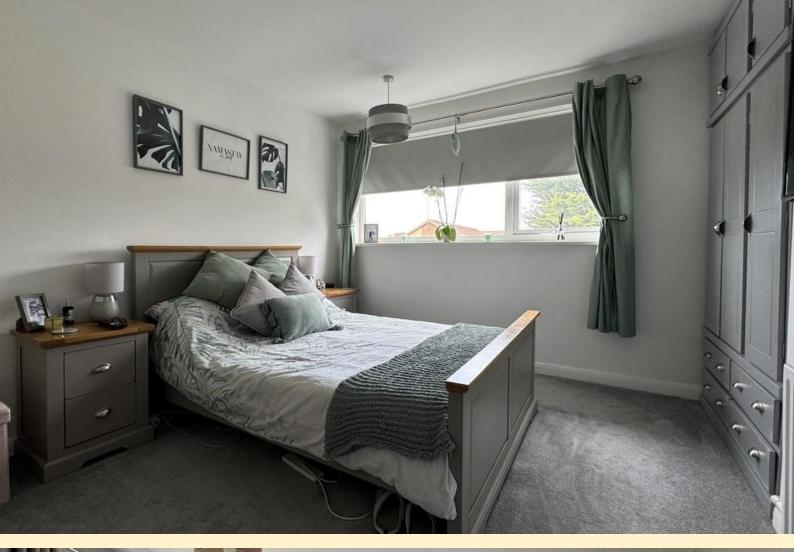

**LANDING** On the landing you will find a double glazed window to the side elevation and access to the loft.

**BEDROOM ONE** 12' 9"  $\times$  11' 6" (3.9m  $\times$  3.52m) Window to the rear elevation, carpet flooring, radiator, fitted blinds and TV point.