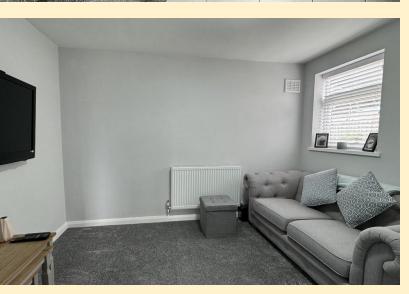

**CLOAKROOM**  $4' 8'' \times 4' 8'' (1.43 \text{m} \times 1.44 \text{m})$  Window to the front elevation, wash hand basin, WC and heated towel rail.

**LOUNGE** 11' 4" x 20' 10" (3.47m x 6.36m) Window to the front elevation with fitted blinds and two radiators.