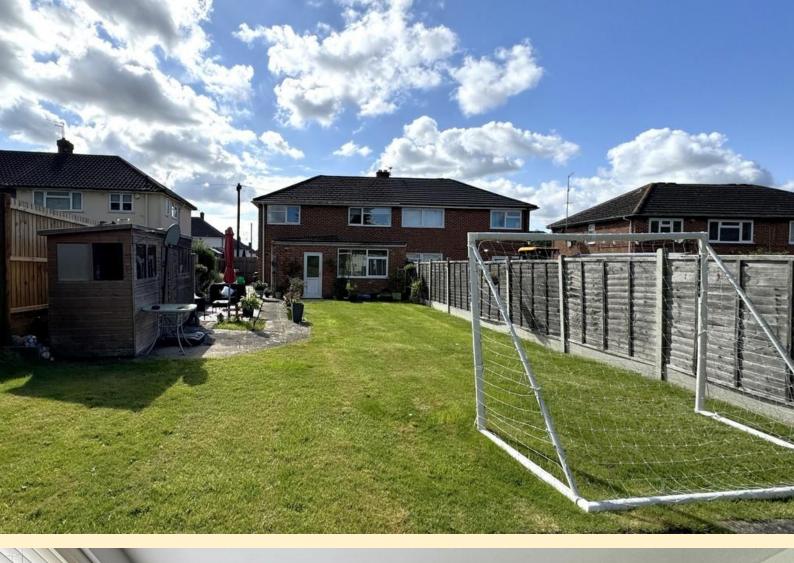

**REAR GARDEN** Large rear garden mostly laid to lawn with a patio area, garden shed, electric socket, outside tap.

AGENTS NOTE Please note that any services, heating, systems or appliances have not been tested by Middletons, and no warranty can be given or implied as to their working order. Fixtures and fittings other than those mentioned to be agreed with the Seller. All measurements are approximate and all floor plans are intended as a guide only.