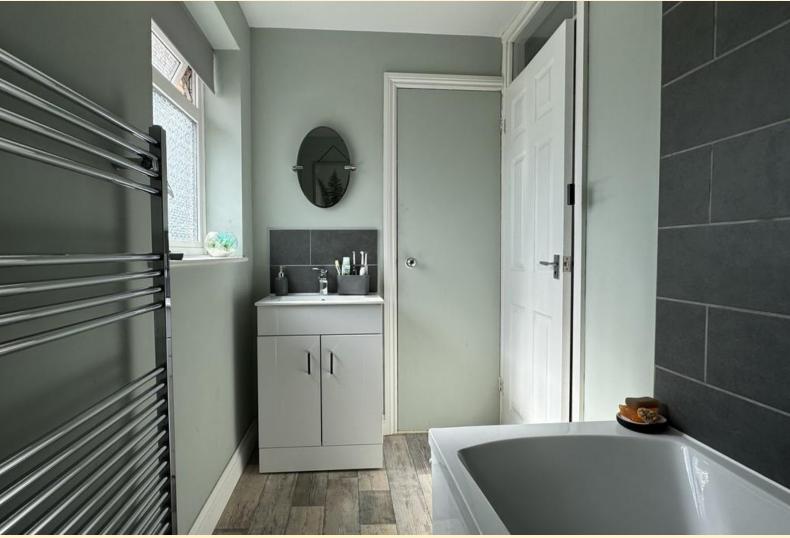

**BATHROOM** 4' 9" x 9' 3" (1.46m x 2.83m) Bath with overhead rainfall shower, wash hand basin, WC and a heated towel rail, extractor fan, vinyl flooring and LED lighting.

FRONT ASPECT The front of the property is partly laid to lawn with hedging, a driveway and gated access to the side of the property. Beyond this is a large side area ideal for a BBQ or seating which leads to the rear garden beyond.