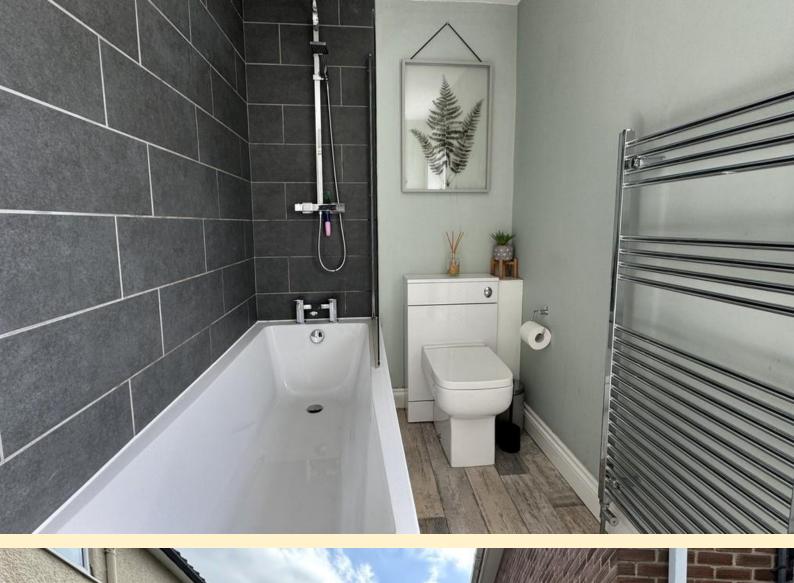

**BATHROOM** 4' 9" x 9' 3" (1.46m x 2.83m) Bath with overhead rainfall shower, wash hand basin, WC and a heated towel rail, extractor fan, vinyl flooring and LED lighting.

FRONT ASPECT The front of the property is partly laid to lawn with hedging, a driveway and gated access to the side of the property. Beyond this is a large side area ideal for a BBQ or seating which leads to the rear garden beyond.