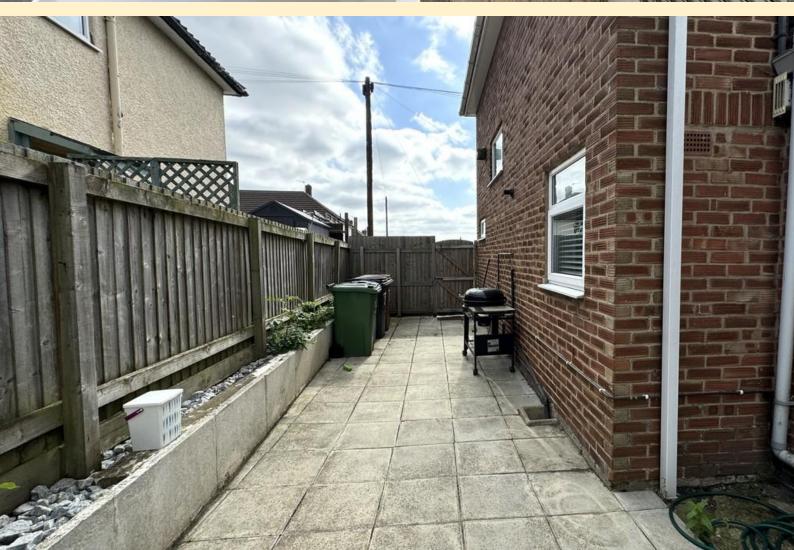

**REAR GARDEN** Large rear garden mostly laid to lawn with a patio area, garden shed, electric socket, outside tap.

AGENTS NOTE Please note that any services, heating, systems or appliances have not been tested by Middletons, and no warranty can be given or implied as to their working order. Fixtures and fittings other than those mentioned to be agreed with the Seller. All measurements are approximate and all floor plans are intended as a guide only.