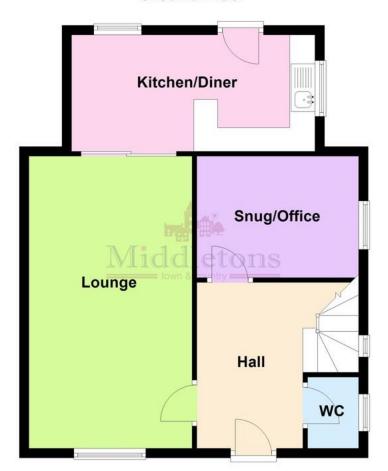

The accommodation on offer comprises; entrance hall, cloakroom, lounge, snug/home office and an open-plan kitchen diner to the ground floor. Three bedrooms and a family bathroom to the first floor.

Outside the property benefits from ample off road parking and a generous rear garden.

This beautifully presented three bedroom semidetached house is located in on the south side of Melton Mowbray, ideally located within walking

**ENTRANCE HALL** Part glazed front door into the spacious hall, with a staircase ascending to the first-floor landing, tiled flooring, doors leading to study, lounge and cloakroom.

**CLOAKROOM**  $4' 8'' \times 4' 8'' (1.43 \text{m} \times 1.44 \text{m})$  Window to the front elevation, wash hand basin, WC and heated towel rail.

**LOUNGE** 11' 4" x 20' 10" (3.47m x 6.36m) Window to the front elevation with fitted blinds and two radiators.

**SNUG/OFFICE** 9' 0"  $\times$  11' 1" (2.75m  $\times$  3.38m) Window to the side carpet flooring, radiator, two cupboards and a tv point.

**KITCHEN/DINER** 18' 2" x 9' 2" (5.56m x 2.81m) Two windows to the side and rear with fitted blinds, fitted with a range of base and wall units, finished with chrome sockets, sink with drainer, radiator with cover, plumbing for a washing machine, extractor hood, breakfast bar, door to outside.

## **Ground Floor**

This floorplan has been produced by Middletons as a guide only. For further information call 01664 566258. Plan produced using PlanUp.