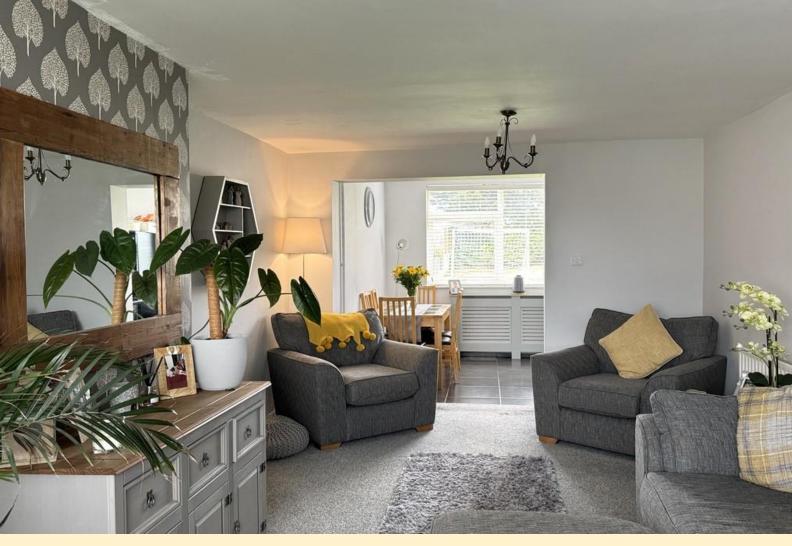

**CLOAKROOM**  $4' 8'' \times 4' 8'' (1.43 \text{m} \times 1.44 \text{m})$  Window to the front elevation, wash hand basin, WC and heated towel rail.

**LOUNGE** 11' 4" x 20' 10" (3.47m x 6.36m) Window to the front elevation with fitted blinds and two radiators.