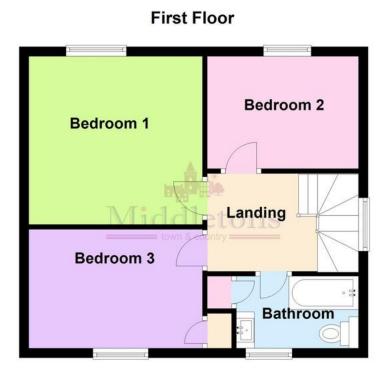

The accommodation on offer comprises; entrance hall, cloakroom, lounge, snug/home office and an open-plan kitchen diner to the ground floor. Three bedrooms and a family bathroom to the first floor.

Outside the property benefits from ample off road parking and a generous rear garden.

**LANDING** On the landing you will find a double glazed window to the side elevation and access to the loft.

**BEDROOM ONE** 12' 9"  $\times$  11' 6" (3.9m  $\times$  3.52m) Window to the rear elevation, carpet flooring, radiator, fitted blinds and TV point.

**BEDROOM TWO** 11' 1" x 9' 0" (3.38m x 2.75m) Window to the rear elevation, two builtin wardrobes carpet flooring and a radiator.

**BEDROOM THREE** 7' 9" x 11' 11" (2.37m x 3.65m)
Window to the front elevation, built in wardrobes, carpet flooring and a radiator.

**BATHROOM** 4' 9" x 9' 3" (1.46m x 2.83m) Bath with overhead rainfall shower, wash hand basin, WC and a heated towel rail, extractor fan, vinyl flooring and LED lighting.

FRONT ASPECT The front of the property is partly laid to lawn with hedging, a driveway and gated access to the side of the property. Beyond this is a large side area ideal for a BBQ or seating which leads to the rear garden beyond.