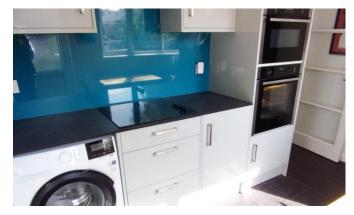

ENTRANCE HALLWAY L shaped hallway, storage cupboard, doors to;

LOUNGE 15' 8" x 12' 1" (4.78m x 3.7m) Suntrap bay window facing front. Wood style flooring, radiator.

KITCHEN DINER 12' 9" x 7' 4" (3.89m x 2.24m) Dual aspect, plus half glazed door to garden. Kitchen - modern units with worktops and single piece splash backs, recently fitted with space to dine and entertain.