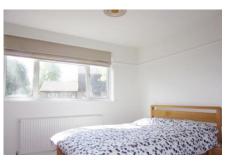

BEDROOM 12' 4" x 12' 1" (3.78m x 3.7m) Windows overlooking the garden. Range of fitted wardrobes.

BEDROOM 9' 4" x 8' 6" (2.86m x 2.61m) Window facing the front, good sized store cupboard.

BATHROOM Set with a modern double sized shower, modern WC and hand basin. Tiled walls plus storage cupboards.