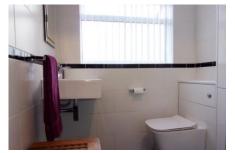

BEDROOM 12' 4" x 12' 1" (3.78m x 3.7m) Windows overlooking the garden. Range of fitted wardrobes.

BEDROOM 9' 4" x 8' 6" (2.86m x 2.61m) Window facing the front, good sized store cupboard.

BATHROOM Set with a modern double sized shower, modern WC and hand basin. Tiled walls plus storage cupboards.