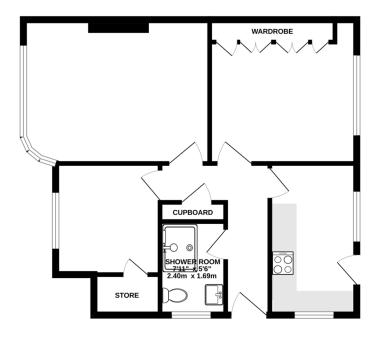

ENTRANCE HALLWAY L shaped hallway, storage cupboard, doors to;

LOUNGE 15' 8" x 12' 1" (4.78m x 3.7m) Suntrap bay window facing front. Wood style flooring, radiator.

KITCHEN DINER 12' 9" x 7' 4" (3.89m x 2.24m) Dual aspect, plus half glazed door to garden. Kitchen - modern units with worktops and single piece splash backs, recently fitted with space to dine and entertain.

BEDROOM 12' 4" x 12' 1" (3.78m x 3.7m) Windows overlooking the garden. Range of fitted wardrobes.

BEDROOM 9' 4" x 8' 6" (2.86m x 2.61m) Window facing the front, good sized store cupboard.

BATHROOM Set with a modern double sized shower, modern WC and hand basin. Tiled walls plus storage cupboards.

## BENSON & PARTNERS | 4 – 6 STATION ROAD, LONDON, SE25 5AJ

Whils every attempt has been made to ensure the accuracy of the floorpian contained here, measure of doors, windows, snown and any dother liness are approximate and no responsibility is taken for any omission or mis-statement. This plan is for illustrative purposes only and should be used as such by prospective purchaser. The services, systems and applications shown have not been tested and no gui as to their operability or efficiency can be given. Made with Mercions C\$2024 Contact Us On: 020 8653 3444 southnorwood@bensonpartners.co.uk www.bensonpartners.co.uk