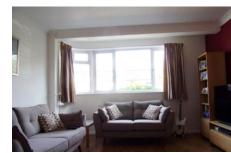

ENTRANCE HALLWAY L shaped hallway, storage cupboard, doors to;

LOUNGE 15' 8" x 12' 1" (4.78m x 3.7m) Suntrap bay window facing front. Wood style flooring, radiator.

KITCHEN DINER 12' 9" x 7' 4" (3.89m x 2.24m) Dual aspect, plus half glazed door to garden. Kitchen - modern units with worktops and single piece splash backs, recently fitted with space to dine and entertain.