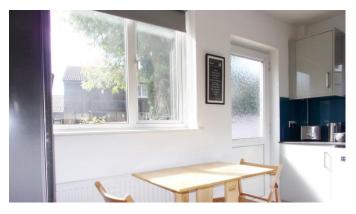

ENTRANCE HALLWAY L shaped hallway, storage cupboard, doors to;

LOUNGE 15' 8" x 12' 1" (4.78m x 3.7m) Suntrap bay window facing front. Wood style flooring, radiator.

KITCHEN DINER 12' 9" x 7' 4" (3.89m x 2.24m) Dual aspect, plus half glazed door to garden. Kitchen - modern units with worktops and single piece splash backs, recently fitted with space to dine and entertain.