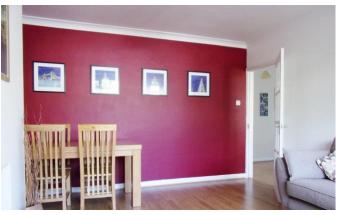

ENTRANCE HALLWAY L shaped hallway, storage cupboard, doors to;

LOUNGE 15' 8" x 12' 1" (4.78m x 3.7m) Suntrap bay window facing front. Wood style flooring, radiator.

KITCHEN DINER 12' 9" x 7' 4" (3.89m x 2.24m) Dual aspect, plus half glazed door to garden. Kitchen - modern units with worktops and single piece splash backs, recently fitted with space to dine and entertain.