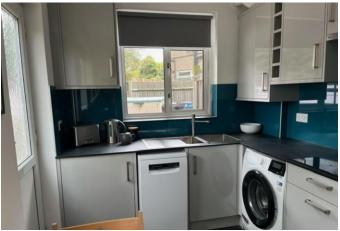

ENTRANCE HALLWAY L shaped hallway, storage cupboard, doors to;

LOUNGE 15' 8" x 12' 1" (4.78m x 3.7m) Suntrap bay window facing front. Wood style flooring, radiator.

KITCHEN DINER 12' 9" x 7' 4" (3.89m x 2.24m) Dual aspect, plus half glazed door to garden. Kitchen - modern units with worktops and single piece splash backs, recently fitted with space to dine and entertain.