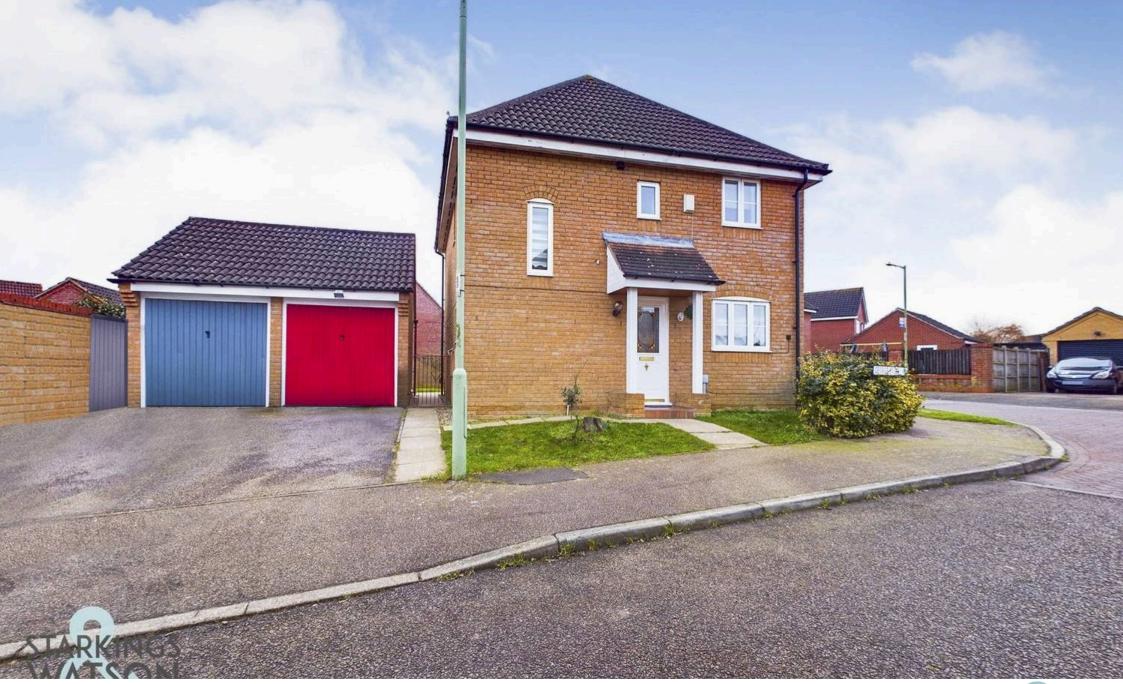

# Bungay

NO CHAIN. Occupying a CORNER PLOT this property is a DECEPTIVELY SPACIOUS HOME which has accommodation over two floors and a GENEROUS REAR GARDEN. Stepping inside the ENTRANCE HALL which is a central point to any house, providing access to almost all rooms, including a SITTING ROOM, ground floor W.C and the DINING ROOM. The only room which is not accessed off the hall is the KITCHEN which opens to the dining room through an archway, with a door into the sitting room. Upstairs THREE BEDROOMS and a bathroom are accessed off landing, of which two will comfortably house DOUBLE BEDS and with space for wardrobes, and the third would make a perfect home office/study, craft room or nursery. Garage and parking can be found adjacent to the property.

### SETTING THE SCENE

Turning into George Baldry Way the property can be found immediately on the right hand side with both pedestrian access and vehicular access provided. The garage and parking are adjacent to the property with a gated access to the rear, lawned front garden and a hard standing pathway to the front door.