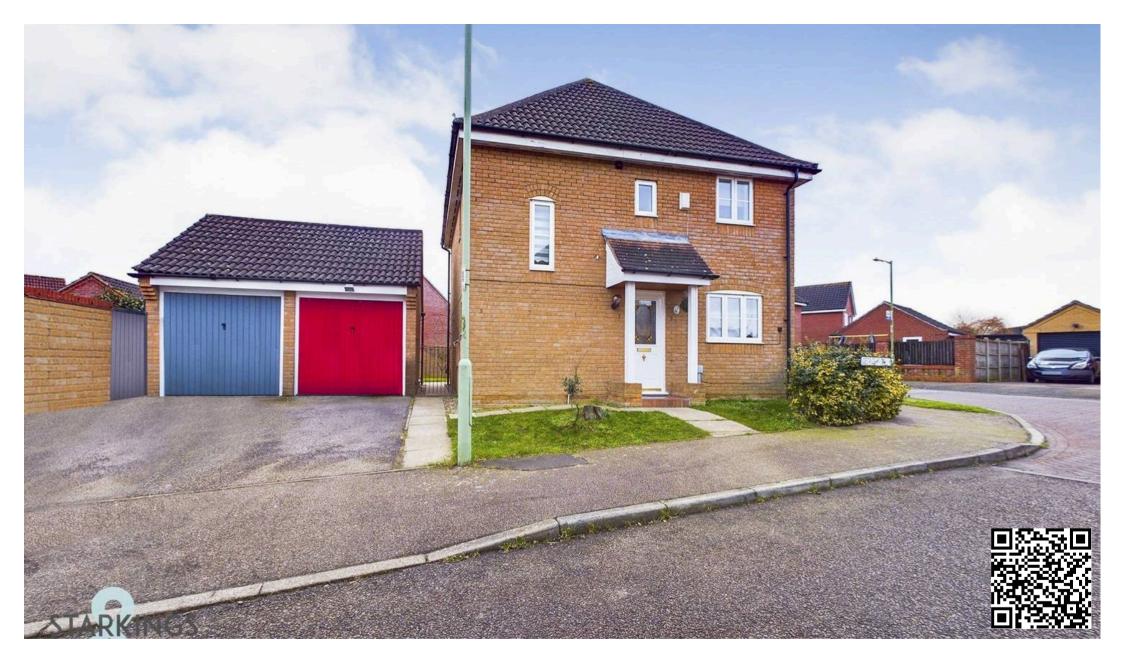

### SETTING THE SCENE

Turning into George Baldry Way the property can be found immediately on the right hand side with both pedestrian access and vehicular access provided. The garage and parking are adjacent to the property with a gated access to the rear, lawned front garden and a hard standing pathway to the front door.

# Bungay

NO CHAIN. Occupying a CORNER PLOT this property is a DECEPTIVELY SPACIOUS HOME which has accommodation over two floors and a GENEROUS REAR GARDEN. Stepping inside the ENTRANCE HALL which is a central point to any house, providing access to almost all rooms, including a SITTING ROOM, ground floor W.C and the DINING ROOM. The only room which is not accessed off the hall is the KITCHEN which opens to the dining room through an archway, with a door into the sitting room. Upstairs THREE BEDROOMS and a bathroom are accessed off landing, of which two will comfortably house DOUBLE BEDS and with space for wardrobes, and the third would make a perfect home office/study, craft room or nursery. Garage and parking can be found adjacent to the property.