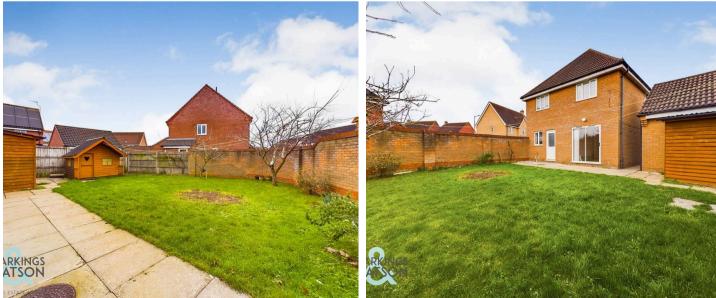

## THE GREAT OUTDOORS

The gardens are largely laid to lawn with an area of patio immediately outside the property. Within the garden there is a storage shed and summer house with access provided to the garage through a personnel door at the rear.

### SETTING THE SCENE

Turning into George Baldry Way the property can be found immediately on the right hand side with both pedestrian access and vehicular access provided. The garage and parking are adjacent to the property with a gated access to the rear, lawned front garden and a hard standing pathway to the front door.