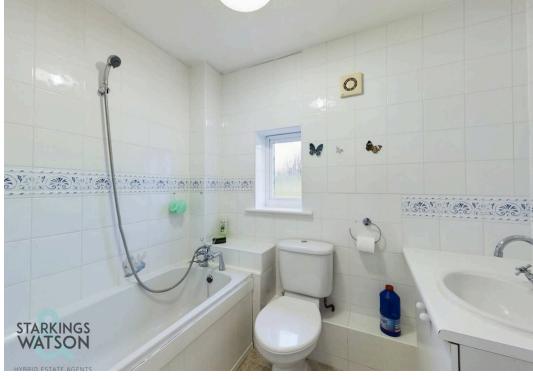

#### THE GRAND TOUR

Passing through the stained glass composite entrance door, you will notice hard wearing bamboo flooring underfoot which continues into the sitting room which is straight ahead. The sitting room is flooded with natural light which steams in through the sliding patio doors to rear. For an evening in, there is wall lighting which creates a cosy feel when relaxing on your soft furnishings. The flow of this property means that the kitchen is the only room not attached to the entrance hall on the ground floor as it connects to the sitting room through a door and dining room through an archway. The kitchen features wall and base level units with rolled edge work surfaces and inset one and a half bowl stainless steel sink and drainer unit. Finished with a gas hob, extractor fan and integrated oven, this room which is also home to the gas fired central heating boiler which is wall mounted whilst space has been provided for white goods. The adjoining dining room has a similar wood effect flooring and window facing to front. This room has the main Internet port for the property, ensuring it could be a study/home office with a door leading to the entrance hall. Upstairs, three bedrooms are accessed off landing of which one would make a perfect study/home office and the other two are double. Carpet can be found underfoot in these rooms and there is a family bathroom with three-piece suite.