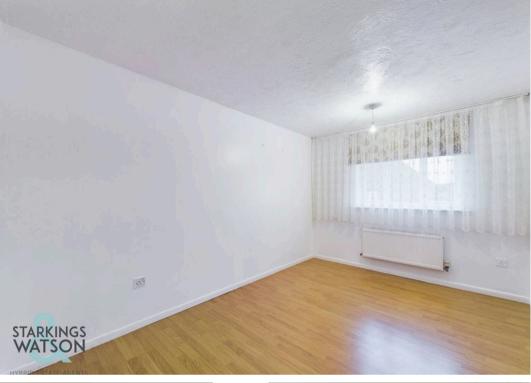

#### THE GRAND TOUR

Passing through the stained glass composite entrance door, you will notice hard wearing bamboo flooring underfoot which continues into the sitting room which is straight ahead. The sitting room is flooded with natural light which steams in through the sliding patio doors to rear. For an evening in, there is wall lighting which creates a cosy feel when relaxing on your soft furnishings. The flow of this property means that the kitchen is the only room not attached to the entrance hall on the ground floor as it connects to the sitting room through a door and dining room through an archway. The kitchen features wall and base level units with rolled edge work surfaces and inset one and a half bowl stainless steel sink and drainer unit. Finished with a gas hob, extractor fan and integrated oven, this room which is also home to the gas fired central heating boiler which is wall mounted whilst space has been provided for white goods. The adjoining dining room has a similar wood effect flooring and window facing to front. This room has the main Internet port for the property, ensuring it could be a study/home office with a door leading to the entrance hall. Upstairs, three bedrooms are accessed off landing of which one would make a perfect study/home office and the other two are double. Carpet can be found underfoot in these rooms and there is a family bathroom with three-piece suite.