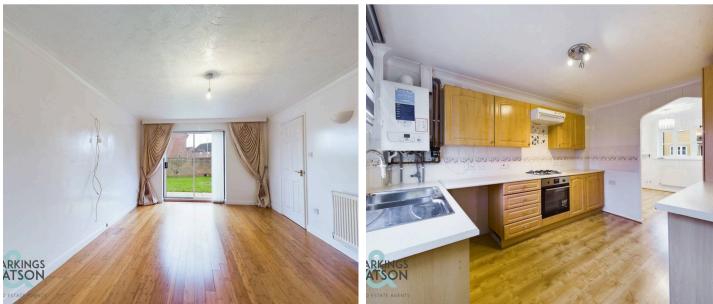

#### THE GRAND TOUR

Passing through the stained glass composite entrance door, you will notice hard wearing bamboo flooring underfoot which continues into the sitting room which is straight ahead. The sitting room is flooded with natural light which steams in through the sliding patio doors to rear. For an evening in, there is wall lighting which creates a cosy feel when relaxing on your soft furnishings. The flow of this property means that the kitchen is the only room not attached to the entrance hall on the ground floor as it connects to the sitting room through a door and dining room through an archway. The kitchen features wall and base level units with rolled edge work surfaces and inset one and a half bowl stainless steel sink and drainer unit. Finished with a gas hob, extractor fan and integrated oven, this room which is also home to the gas fired central heating boiler which is wall mounted whilst space has been provided for white goods. The adjoining dining room has a similar wood effect flooring and window facing to front. This room has the main Internet port for the property, ensuring it could be a study/home office with a door leading to the entrance hall. Upstairs, three bedrooms are accessed off landing of which one would make a perfect study/home office and the other two are double. Carpet can be found underfoot in these rooms and there is a family bathroom with three-piece suite.