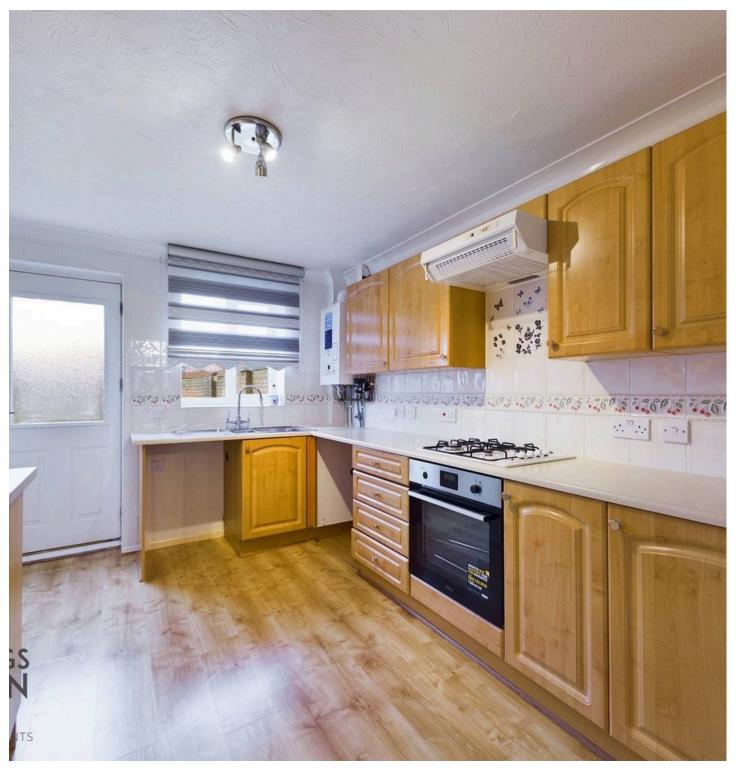

#### THE GRAND TOUR

Passing through the stained glass composite entrance door, you will notice hard wearing bamboo flooring underfoot which continues into the sitting room which is straight ahead. The sitting room is flooded with natural light which steams in through the sliding patio doors to rear. For an evening in, there is wall lighting which creates a cosy feel when relaxing on your soft furnishings. The flow of this property means that the kitchen is the only room not attached to the entrance hall on the ground floor as it connects to the sitting room through a door and dining room through an archway. The kitchen features wall and base level units with rolled edge work surfaces and inset one and a half bowl stainless steel sink and drainer unit. Finished with a gas hob, extractor fan and integrated oven, this room which is also home to the gas fired central heating boiler which is wall mounted whilst space has been provided for white goods. The adjoining dining room has a similar wood effect flooring and window facing to front. This room has the main Internet port for the property, ensuring it could be a study/home office with a door leading to the entrance hall. Upstairs, three bedrooms are accessed off landing of which one would make a perfect study/home office and the other two are double. Carpet can be found underfoot in these rooms and there is a family bathroom with three-piece suite.