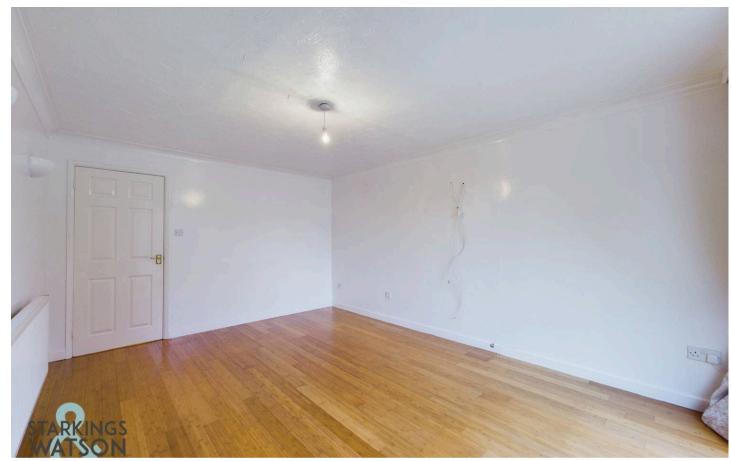

#### THE GRAND TOUR

Passing through the stained glass composite entrance door, you will notice hard wearing bamboo flooring underfoot which continues into the sitting room which is straight ahead. The sitting room is flooded with natural light which steams in through the sliding patio doors to rear. For an evening in, there is wall lighting which creates a cosy feel when relaxing on your soft furnishings. The flow of this property means that the kitchen is the only room not attached to the entrance hall on the ground floor as it connects to the sitting room through a door and dining room through an archway. The kitchen features wall and base level units with rolled edge work surfaces and inset one and a half bowl stainless steel sink and drainer unit. Finished with a gas hob, extractor fan and integrated oven, this room which is also home to the gas fired central heating boiler which is wall mounted whilst space has been provided for white goods. The adjoining dining room has a similar wood effect flooring and window facing to front. This room has the main Internet port for the property, ensuring it could be a study/home office with a door leading to the entrance hall. Upstairs, three bedrooms are accessed off landing of which one would make a perfect study/home office and the other two are double. Carpet can be found underfoot in these rooms and there is a family bathroom with three-piece suite.