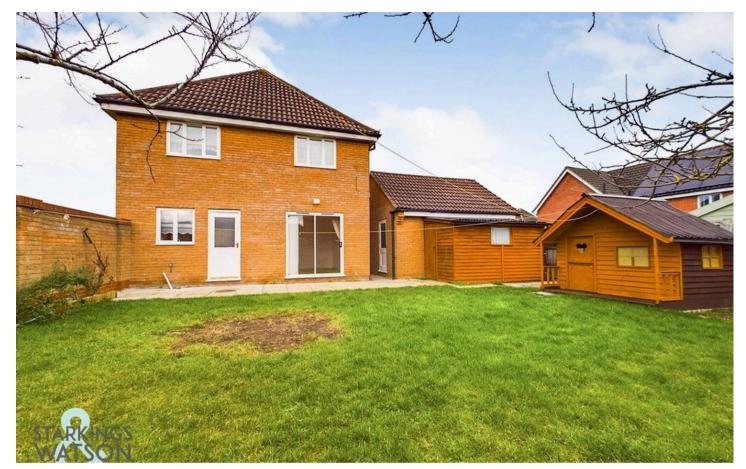

## THE GREAT OUTDOORS

The gardens are largely laid to lawn with an area of patio immediately outside the property. Within the garden there is a storage shed and summer house with access provided to the garage through a personnel door at the rear.