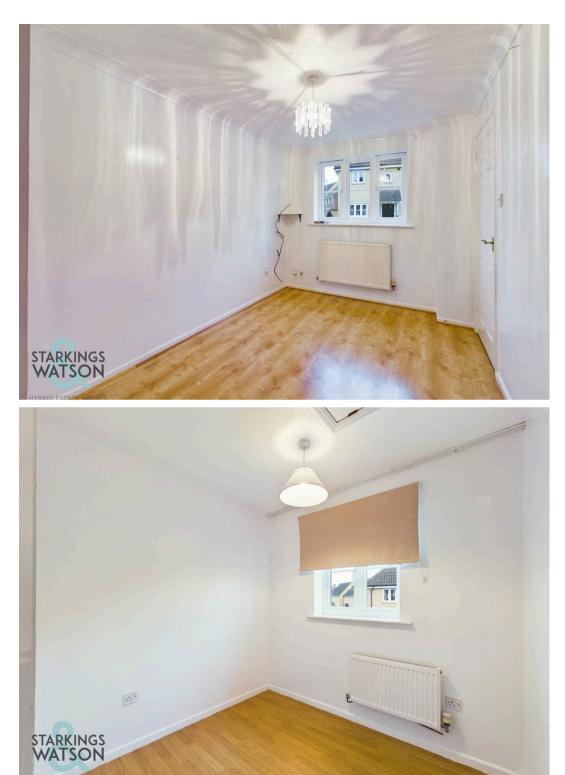

#### THE GRAND TOUR

Passing through the stained glass composite entrance door, you will notice hard wearing bamboo flooring underfoot which continues into the sitting room which is straight ahead. The sitting room is flooded with natural light which steams in through the sliding patio doors to rear. For an evening in, there is wall lighting which creates a cosy feel when relaxing on your soft furnishings. The flow of this property means that the kitchen is the only room not attached to the entrance hall on the ground floor as it connects to the sitting room through a door and dining room through an archway. The kitchen features wall and base level units with rolled edge work surfaces and inset one and a half bowl stainless steel sink and drainer unit. Finished with a gas hob, extractor fan and integrated oven, this room which is also home to the gas fired central heating boiler which is wall mounted whilst space has been provided for white goods. The adjoining dining room has a similar wood effect flooring and window facing to front. This room has the main Internet port for the property, ensuring it could be a study/home office with a door leading to the entrance hall. Upstairs, three bedrooms are accessed off landing of which one would make a perfect study/home office and the other two are double. Carpet can be found underfoot in these rooms and there is a family bathroom with three-piece suite.