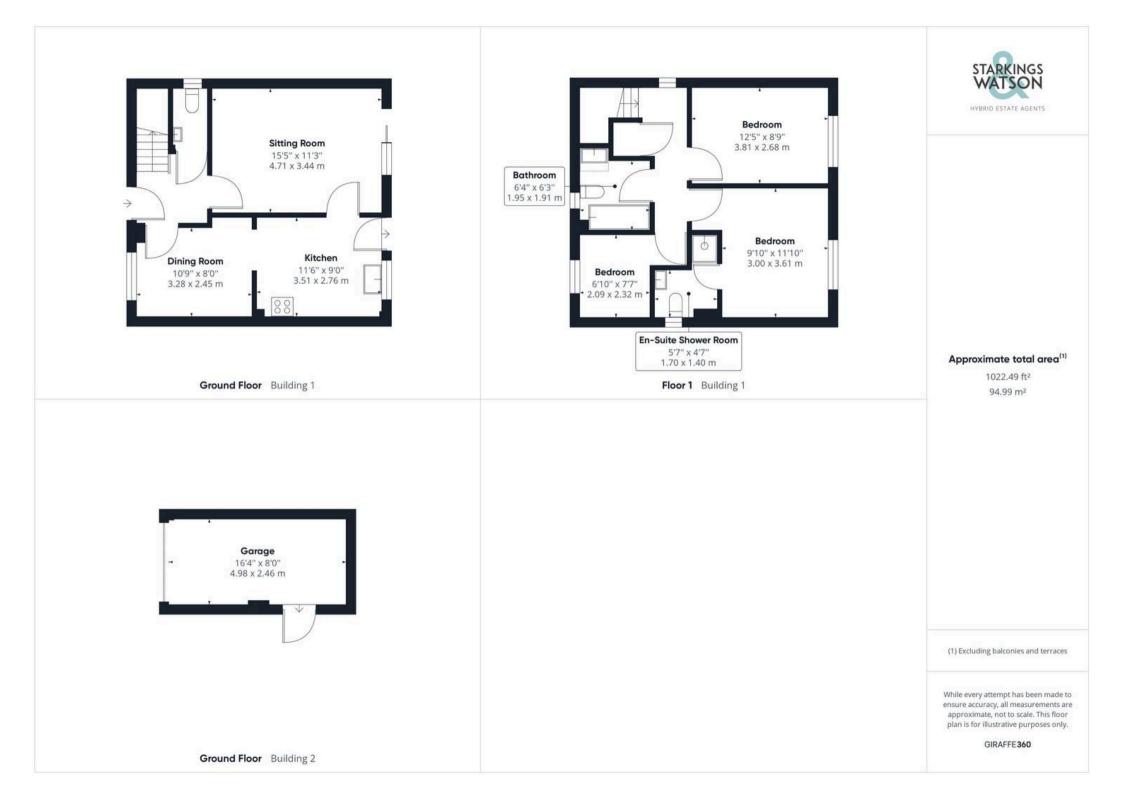

# Bungay

NO CHAIN. Occupying a CORNER PLOT this property is a DECEPTIVELY SPACIOUS HOME which has accommodation over two floors and a GENEROUS REAR GARDEN. Stepping inside the ENTRANCE HALL which is a central point to any house, providing access to almost all rooms, including a SITTING ROOM, ground floor W.C and the DINING ROOM. The only room which is not accessed off the hall is the KITCHEN which opens to the dining room through an archway, with a door into the sitting room. Upstairs THREE BEDROOMS and a bathroom are accessed off landing, of which two will comfortably house DOUBLE BEDS and with space for wardrobes, and the third would make a perfect home office/study, craft room or nursery. Garage and parking can be found adjacent to the property.

#### THE GRAND TOUR

Passing through the stained glass composite entrance door, you will notice hard wearing bamboo flooring underfoot which continues into the sitting room which is straight ahead. The sitting room is flooded with natural light which steams in through the sliding patio doors to rear. For an evening in, there is wall lighting which creates a cosy feel when relaxing on your soft furnishings. The flow of this property means that the kitchen is the only room not attached to the entrance hall on the ground floor as it connects to the sitting room through a door and dining room through an archway. The kitchen features wall and base level units with rolled edge work surfaces and inset one and a half bowl stainless steel sink and drainer unit. Finished with a gas hob, extractor fan and integrated oven, this room which is also home to the gas fired central heating boiler which is wall mounted whilst space has been provided for white goods. The adjoining dining room has a similar wood effect flooring and window facing to front. This room has the main Internet port for the property, ensuring it could be a study/home office with a door leading to the entrance hall. Upstairs, three bedrooms are accessed off landing of which one would make a perfect study/home office and the other two are double. Carpet can be found underfoot in these rooms and there is a family bathroom with three-piece suite.

Council Tax band: C

Tenure: Freehold

EPC Energy Efficiency Rating: C

EPC Environmental Impact Rating: D

- Detached Family Home
- Positioned on a Corner Plot
- Deceptively Spacious Accommodation
- Modern Fitted Kitchen
- Sitting Room & Dining Room
- Bathroom, En-Suite & Cloakroom
- Lawned Gardens to Rear with Patio
- Garage & Parking