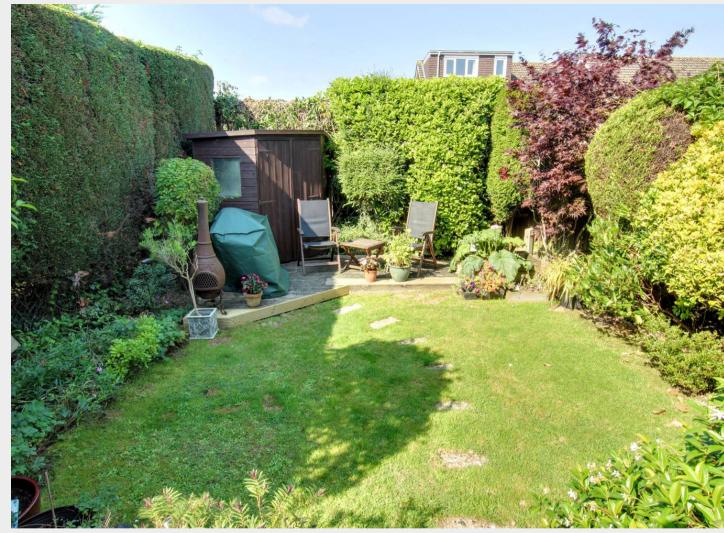

37 Beech Hill, Haywards Heath, West Sussex RH16 3RY

An extended 4 double bedroom, 2 bathroom semi-detached house with plenty of private driveway parking, garage and a 40' x 23' rear garden situated in the popular Northlands Wood area close to the excellent primary school and within a short walk of local shops, countryside, The Snowdrop Inn and the Princess Royal Hospital.

- Extended family home close to Northlands Wood Primary School
- 10 minute walk to the Princess Royal Hospital
- Owned by the same family for 35 years
- Clean & neutral decorative order throughout
- 40' x 23' rear garden
- Integral garage offering potential for conversion STPP
- Lounge/dining room with doors to garden
- Modern kitchen and bathroom suites
- 3 double sized 1st floor bedrooms & bathroom
- Loft converted 15 years ago to create a top floor master bedroom with shower and study area
- Viewing highly recommended
- EPC rating: C Council Tax Band: D