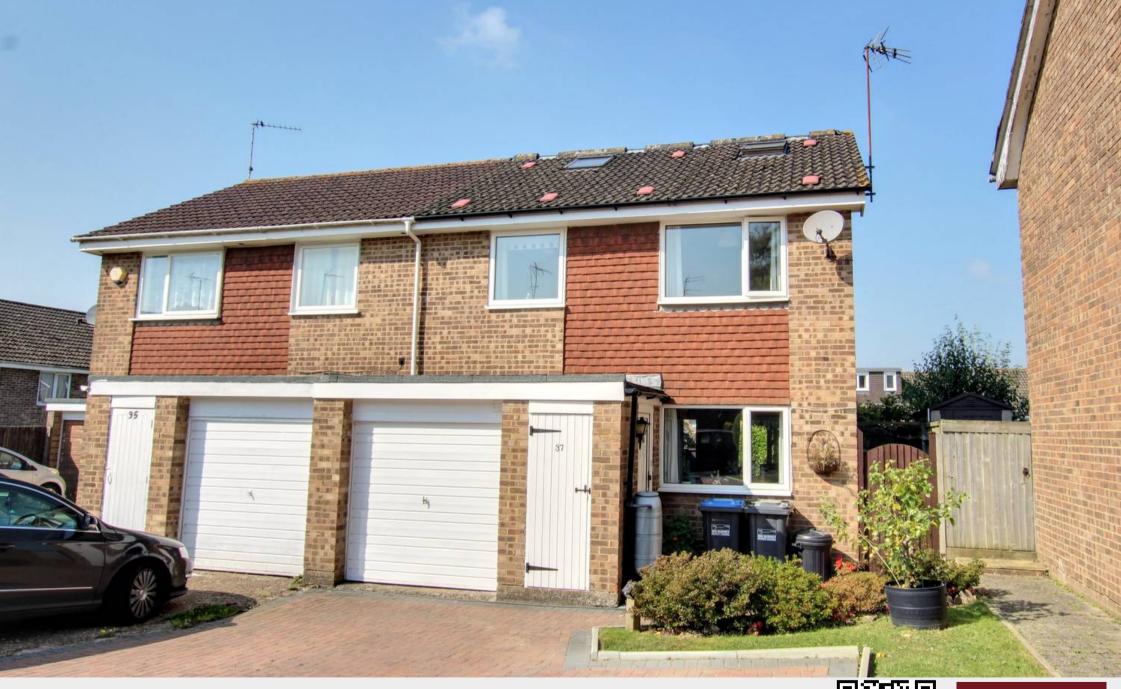

37 Beech Hill, Haywards Heath, West Sussex RH16 3RY

An extended 4 double bedroom, 2 bathroom semi-detached house with plenty of private driveway parking, garage and a 40' x 23' rear garden situated in the popular Northlands Wood area close to the excellent primary school and within a short walk of local shops, countryside, The Snowdrop Inn and the Princess Royal Hospital.

- Extended family home close to Northlands Wood Primary School
- 10 minute walk to the Princess Royal Hospital
- Owned by the same family for 35 years
- Clean & neutral decorative order throughout
- 40' x 23' rear garden
- Integral garage offering potential for conversion STPP
- Lounge/dining room with doors to garden
- Modern kitchen and bathroom suites
- 3 double sized 1st floor bedrooms & bathroom
- Loft converted 15 years ago to create a top floor master bedroom with shower and study area
- Viewing highly recommended
- EPC rating: C Council Tax Band: D