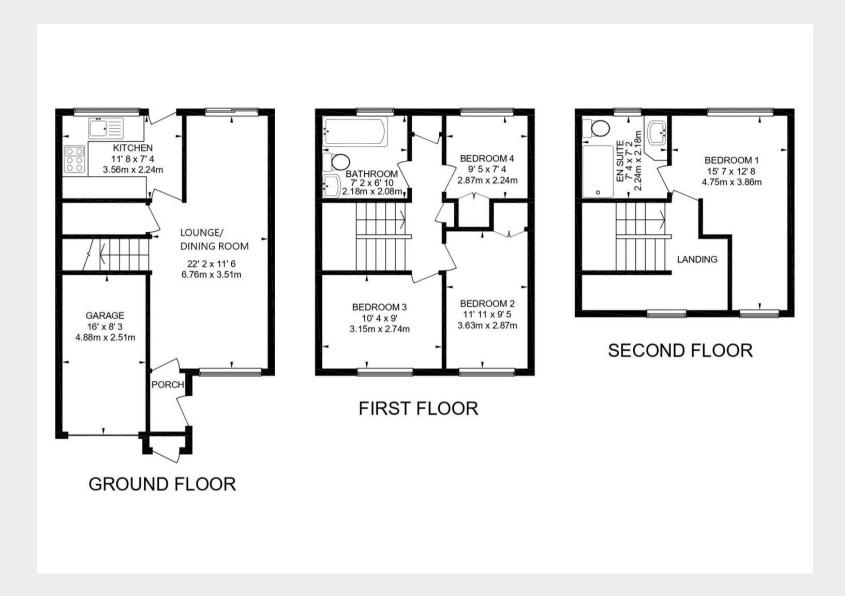

37 Beech Hill, Haywards Heath, West Sussex RH16 3RY

An extended 4 double bedroom, 2 bathroom semi-detached house with plenty of private driveway parking, garage and a 40' x 23' rear garden situated in the popular Northlands Wood area close to the excellent primary school and within a short walk of local shops, countryside, The Snowdrop Inn and the Princess Royal Hospital.

- Extended family home close to Northlands Wood Primary School
- 10 minute walk to the Princess Royal Hospital
- Owned by the same family for 35 years
- Clean & neutral decorative order throughout
- 40' x 23' rear garden
- Integral garage offering potential for conversion STPP
- Lounge/dining room with doors to garden
- Modern kitchen and bathroom suites
- 3 double sized 1st floor bedrooms & bathroom
- Loft converted 15 years ago to create a top floor master bedroom with shower and study area
- Viewing highly recommended
- EPC rating: C Council Tax Band: D