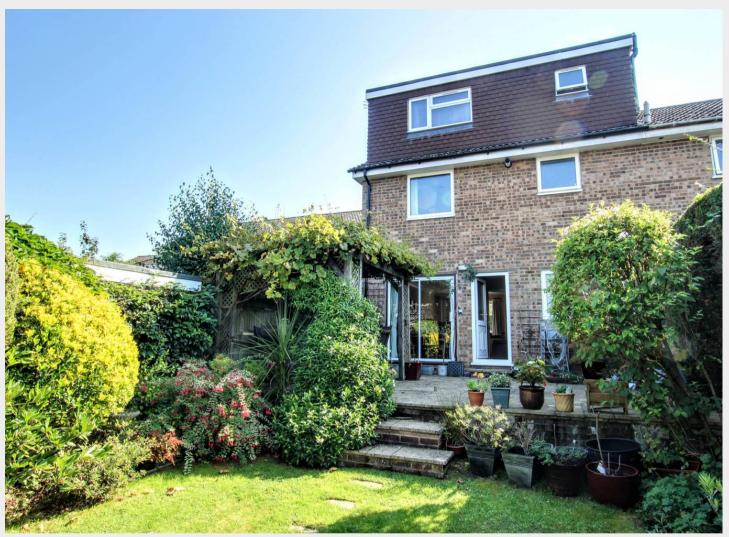

37 Beech Hill, Haywards Heath, West Sussex RH16 3RY

An extended 4 double bedroom, 2 bathroom semi-detached house with plenty of private driveway parking, garage and a 40' x 23' rear garden situated in the popular Northlands Wood area close to the excellent primary school and within a short walk of local shops, countryside, The Snowdrop Inn and the Princess Royal Hospital.

- Extended family home close to Northlands Wood Primary School
- 10 minute walk to the Princess Royal Hospital
- Owned by the same family for 35 years
- Clean & neutral decorative order throughout
- 40' x 23' rear garden
- Integral garage offering potential for conversion STPP
- Lounge/dining room with doors to garden
- Modern kitchen and bathroom suites
- 3 double sized 1st floor bedrooms & bathroom
- Loft converted 15 years ago to create a top floor master bedroom with shower and study area
- Viewing highly recommended
- EPC rating: C Council Tax Band: D