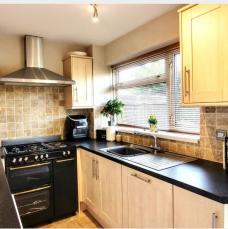

- Extended family home close to Northlands Wood Primary School
- 10 minute walk to the Princess Royal Hospital
- Owned by the same family for 35 years
- Clean & neutral decorative order throughout
- 40' x 23' rear garden
- Integral garage offering potential for conversion STPP
- Lounge/dining room with doors to garden
- Modern kitchen and bathroom suites
- 3 double sized 1st floor bedrooms & bathroom
- Loft converted 15 years ago to create a top floor master bedroom with shower and study area
- Viewing highly recommended
- EPC rating: C Council Tax Band: D