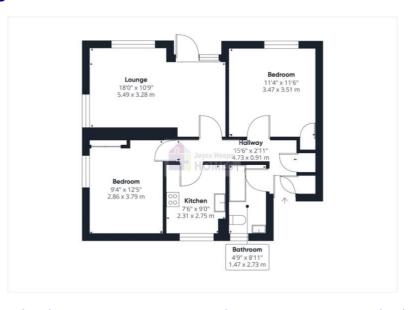

Regular bus services

E.K. Business Park 14 Stroud Road East Kilbride G75 0YA

The two-bedroom 1st floor flat with sun balcony and gas central heating is in need of modernisation.

It comprises of the hallway with ample storage, spacious lounge/dining room leading to the balcony, kitchen, two double bedrooms and bathroom.