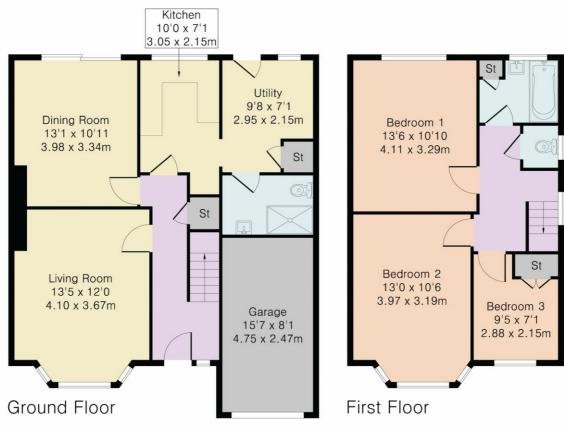

#### **ACCOMMODATION**

ENTRANCE HALLWAY
LIVING ROOM
DINING ROOM
KITCHEN
UTILITY ROOM
GROUND FLOOR SHOWER ROOM
3 BEDROOMS
FAMILY BATHROOM
SEPARATE TOILET
95FT MATURE REAR GARDEN
GARAGE
OFF STREET PARKING

Approximate Gross Internal Area 1268 sq ft - 118 sq m Ground Floor Area 765 sq ft - 71 sq m First Floor Area 503 sq ft - 47 sq m