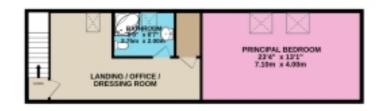

# Floorplans

1ST FLOOR 638 sq.ft. (59.3 sq.m.) approx.

DETACHED 3-BEDROOM CHALET BUNGALOW

TOTAL FLOOR AREA: 2403 sq.ft. (223.2 sq.m.) approx.

Whilst every attempt has been made to ensure the accuracy of the floorplan contained here, measurements of doors, windows, noons and any other items are approximate and no responsibility is taken for any error, orinisation or mis-statement. This plan is for illustrative purposes only and should be used as such by any prospective purchaser. The services, systems and applicances shown have not been tested and no guarantee as to their operability or efficiency can be given.

#### **Principal Bedroom**

23' 3" x 13' 1" (7.10m x 4.00m)

#### Landing/Office/Dressing Room

23' 3" x 13' 1" (7.10m x 4.00m)

#### **Bathroom**

9' 0" x 6' 6" (2.75m x 2.00m)