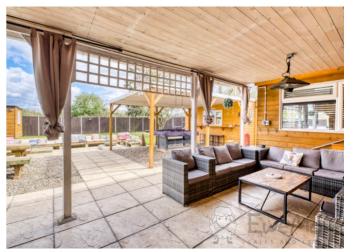

If space for hosting and social gatherings is important to you, then look no further. Spend your weekends and evenings under the sizeable pergola overlooking the landscaped garden regardless of the weather. The gym at the bottom of the garden is a fantastic opportunity to nurture your fitness and wellbeing, while the indoor bar is there for enjoying a relaxing beverage and games. Tucked down a private road with ample off-road parking for several vehicles are valuable conveniences.