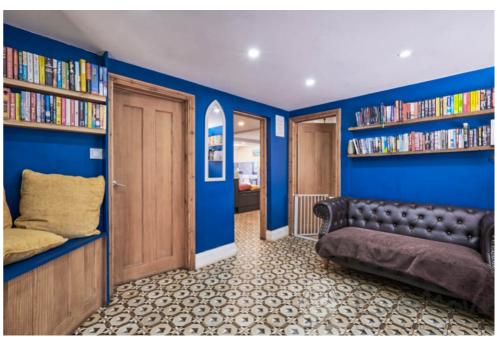

#### **Entrance Hall**

12' 3" x 9' 6" (3.75m x 2.90m)

#### Landing/Office/Dressing Room

23' 3" x 13' 1" (7.10m x 4.00m)