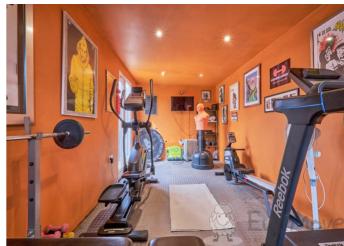

If space for hosting and social gatherings is important to you, then look no further. Spend your weekends and evenings under the sizeable pergola overlooking the landscaped garden regardless of the weather. The gym at the bottom of the garden is a fantastic opportunity to nurture your fitness and wellbeing, while the indoor bar is there for enjoying a relaxing beverage and games. Tucked down a private road with ample off-road parking for several vehicles are valuable conveniences.

#### **Home Gym**

18' 10" x 9' 0" (5.75m x 2.75m)