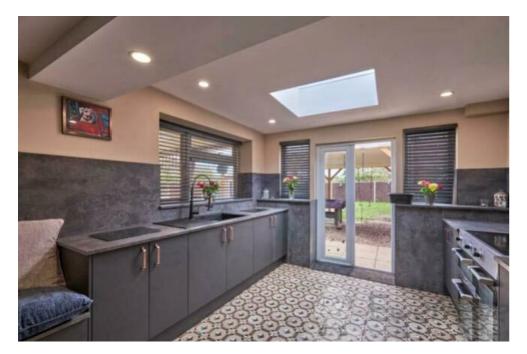

Welcome to Willow Drive, Setchey. Greeted with a spacious entrance hall, the feeling of elbow room will accompany you throughout this home. It's versatile and functional layout will accommodate a home office, playroom and dressing room with ease. Complimented by a modern kitchen boasting French doors onto the patio and a generous lounge-diner complete with log burner offers cozy downtime. Two ground-floor bedrooms are accompanied by a modern shower room, while the first floor offers optimal privacy for the principal bedroom and spacious bathroom, not to mention plenty of scope for further uses.

#### Kitchen

19' 6" x 18' 8" (5.95m x 5.70m)