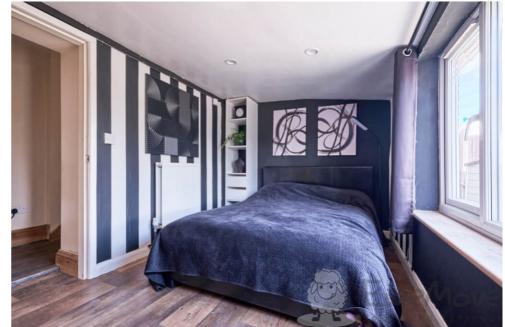

#### **Principal Bedroom**

23' 3" x 13' 1" (7.10m x 4.00m)

#### **Bedroom Two**

12' 9" x 9' 6" (3.90m x 2.90m)

#### **Bedroom Three**

13' 7" x 7' 8" (4.15m x 2.35m)