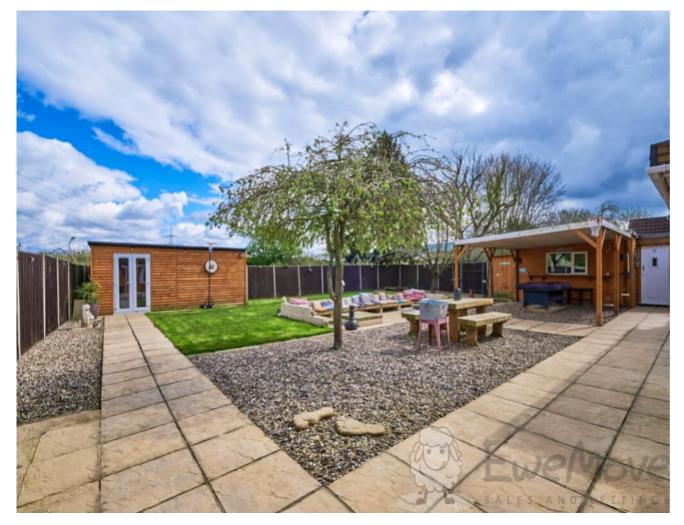

If space for hosting and social gatherings is important to you, then look no further. Spend your weekends and evenings under the sizeable pergola overlooking the landscaped garden regardless of the weather. The gym at the bottom of the garden is a fantastic opportunity to nurture your fitness and wellbeing, while the indoor bar is there for enjoying a relaxing beverage and games. Tucked down a private road with ample off-road parking for several vehicles are valuable conveniences.