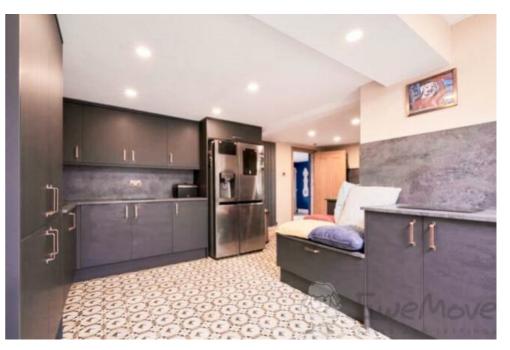

Welcome to Willow Drive, Setchey. Greeted with a spacious entrance hall, the feeling of elbow room will accompany you throughout this home. It's versatile and functional layout will accommodate a home office, playroom and dressing room with ease. Complimented by a modern kitchen boasting French doors onto the patio and a generous lounge-diner complete with log burner offers cozy downtime. Two ground-floor bedrooms are accompanied by a modern shower room, while the first floor offers optimal privacy for the principal bedroom and spacious bathroom, not to mention plenty of scope for further uses.

#### Kitchen

19' 6" x 18' 8" (5.95m x 5.70m)