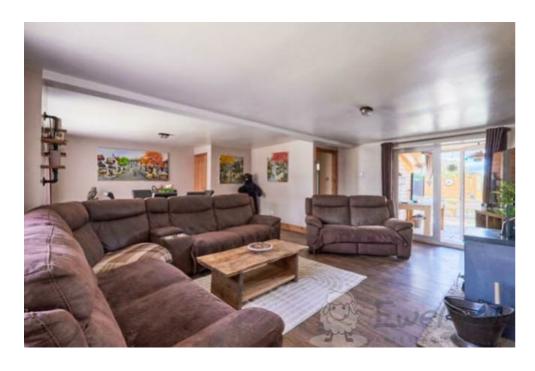

Welcome to Willow Drive, Setchey. Greeted with a spacious entrance hall, the feeling of elbow room will accompany you throughout this home. It's versatile and functional layout will accommodate a home office, playroom and dressing room with ease. Complimented by a modern kitchen boasting French doors onto the patio and a generous lounge-diner complete with log burner offers cozy downtime. Two ground-floor bedrooms are accompanied by a modern shower room, while the first floor offers optimal privacy for the principal bedroom and spacious bathroom, not to mention plenty of scope for further uses.

#### Lounge-Diner

23' 7" x 18' 10" (7.20m x 5.75m)