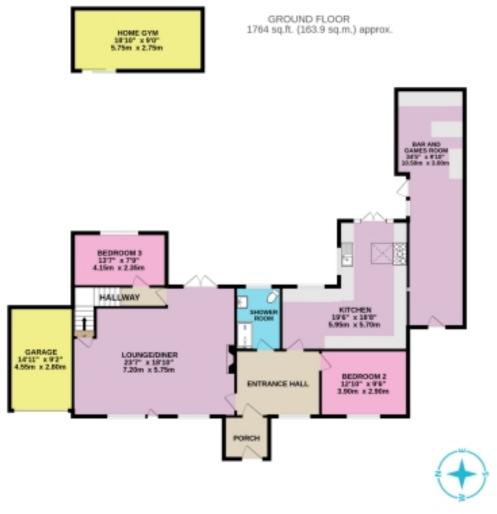

# Floorplans

1ST FLOOR 638 sq.ft. (59.3 sq.m.) approx.

DETACHED 3-BEDROOM CHALET BUNGALOW

TOTAL FLOOR AREA: 2403 sq.ft. (223.2 sq.m.) approx.

Whilst every attempt has been made to ensure the accuracy of the floorplan contained here, measurements of doors, windows, noons and any other items are approximate and no responsibility is taken for any error, orinisation or mis-statement. This plan is for illustrative purposes only and should be used as such by any prospective purchaser. The services, systems and applicances shown have not been tested and no guarantee as to their operability or efficiency can be given.

#### Kitchen

19' 6" x 18' 8" (5.95m x 5.70m)

#### Lounge-Diner

23' 7" x 18' 10" (7.20m x 5.75m)

#### **Entrance Hall**

12' 3" x 9' 6" (3.75m x 2.90m)

#### **Bedroom Two**

12' 9" x 9' 6" (3.90m x 2.90m)

#### **Bedroom Three**

13' 7" x 7' 8" (4.15m x 2.35m)

#### **Bar and Games Room**

34' 5" x 9' 10" (10.50m x 3.00m)

#### **Home Gym**

18' 10" x 9' 0" (5.75m x 2.75m)