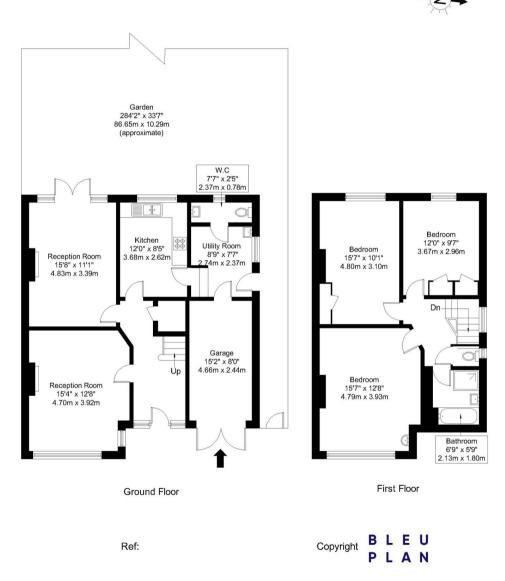

## Lapstone Gardens, HA3 0ED

Approx Gross Internal Area = 135.5 sq m / 1 459 sq ft Garden = 910.4 sq m / 9 799 sq ft Total = 1045.9 sq m / 11 257 sq ft

The Floor plan is not to scale and measurements and areas shown are approximate and therefore should be used for illustrative purposes only. The plan has been prepared in accordance with the RICS code of Measuring Practice and whilst we have confidence in the information produced it must not be relied on. Maximum lengths and widths are represented on the floor plan. If there is any aspect of particular importance, you should carry out or commission your own inspection of the property.