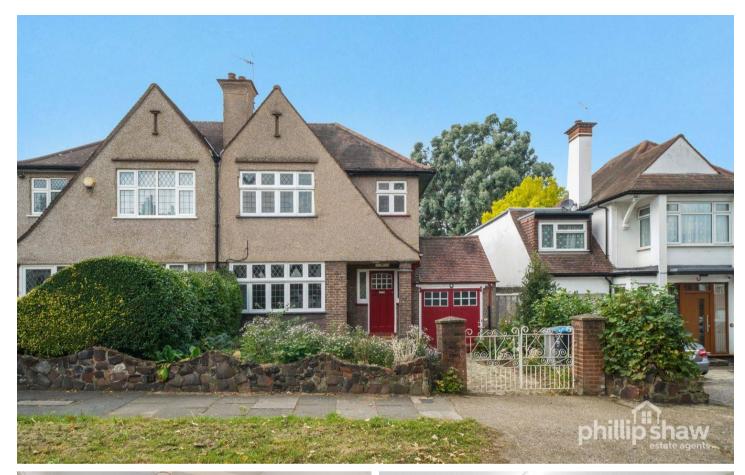

14 Lapstone Gardens, Harrow Guide Price £825,000

## 14 Lapstone Gardens

## Harrow, Harrow

Charming 3-bed semi-detached house off the prestigious Northwick Circle needing modernisation. Potential for extensions. Spacious reception rooms, utility room, large garden, garage with driveway. Close to schools, stations, shops, eateries, and parks. Council Tax band: F

Tenure: Freehold

EPC Energy Efficiency Rating: E

EPC Environmental Impact Rating: F

• Three Bed Semi Detached House For Sale