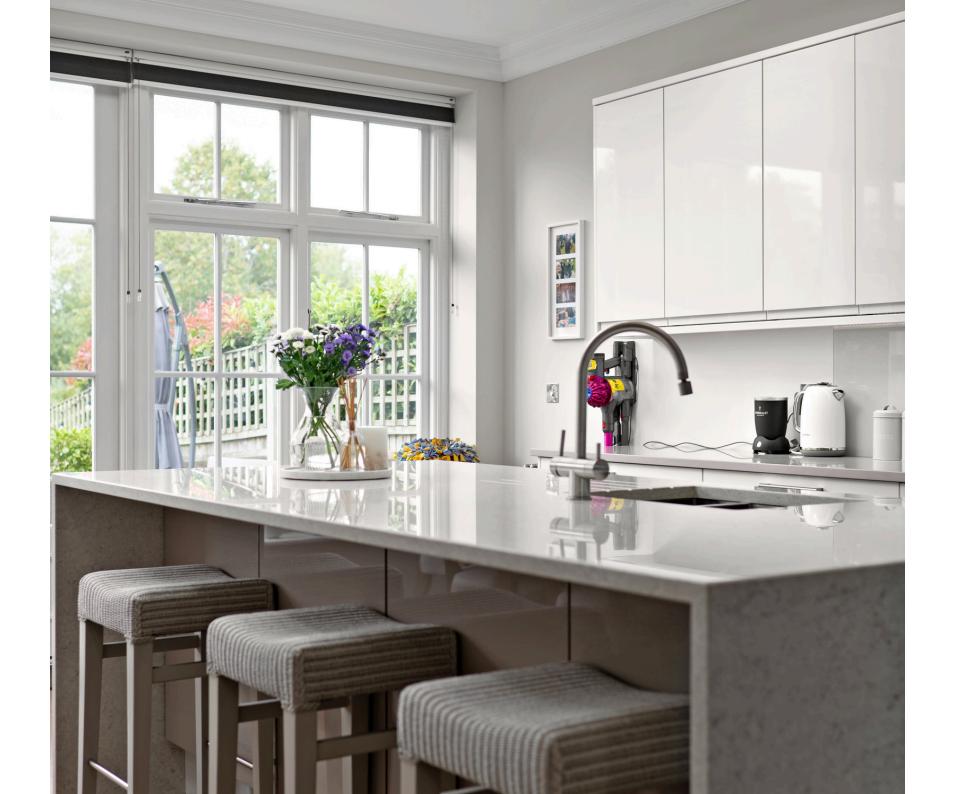

Upon arrival, you're greeted by striking period features and a charming façade. Set back from the road with driveway parking for two vehicles, the property offers a sense of privacy and exclusivity.

Inside, high ceilings create a spacious, inviting atmosphere. The ground floor features an expansive 'L'-shaped sitting/family/kitchen area, blending period character with modern comfort – perfect for both relaxing and entertaining. The modern kitchen, extended and thoughtfully updated, complements the home's historic style while offering sleek, contemporary finishes. The family area opens directly to the landscaped rear garden, a tranquil space ideal for alfresco dining and outdoor gatherings. A downstairs cloakroom completes this level.