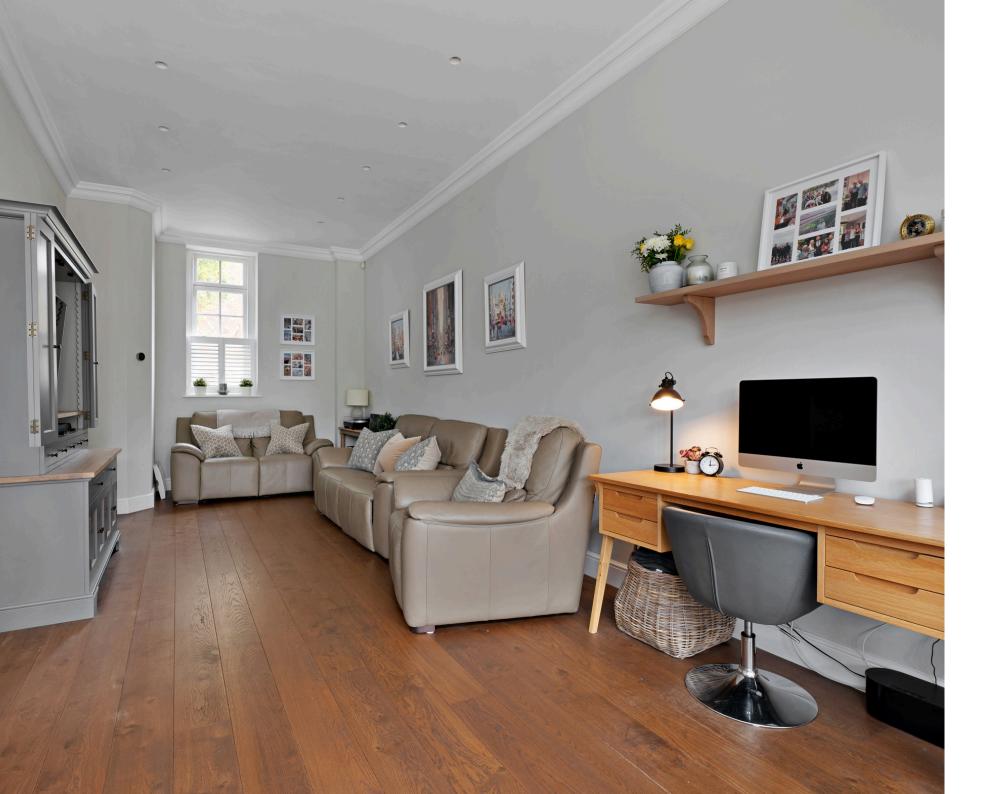

Upon arrival, you're greeted by striking period features and a charming façade. Set back from the road with driveway parking for two vehicles, the property offers a sense of privacy and exclusivity.

Inside, high ceilings create a spacious, inviting atmosphere. The ground floor features an expansive 'L'-shaped sitting/family/kitchen area, blending period character with modern comfort – perfect for both relaxing and entertaining. The modern kitchen, extended and thoughtfully updated, complements the home's historic style while offering sleek, contemporary finishes. The family area opens directly to the landscaped rear garden, a tranquil space ideal for alfresco dining and outdoor gatherings. A downstairs cloakroom completes this level.