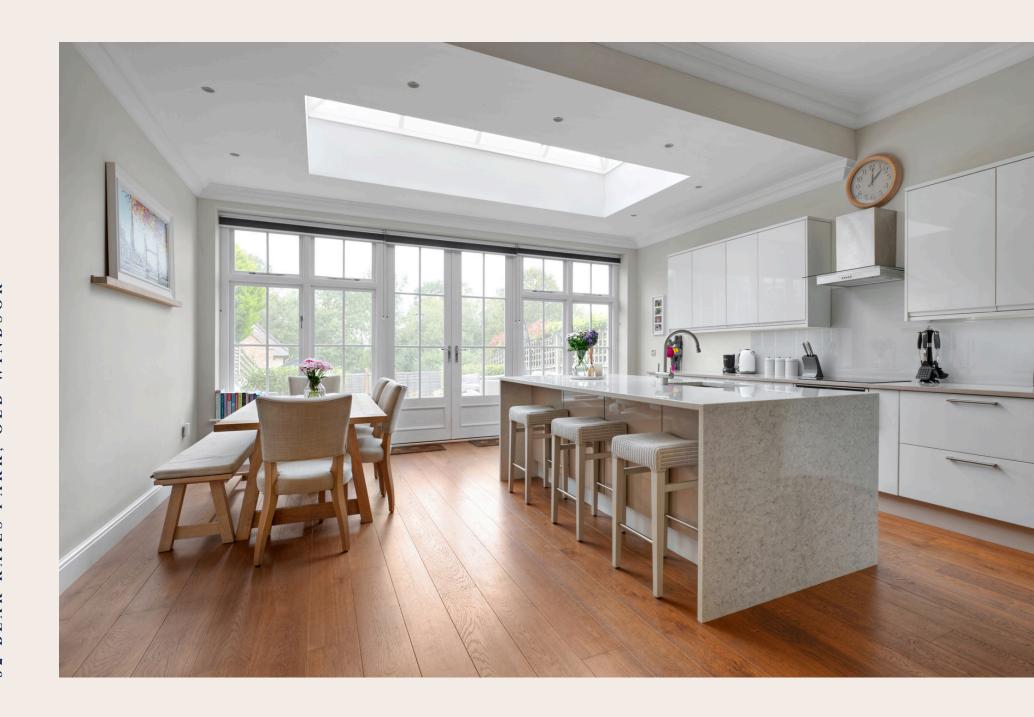

Upon arrival, you're greeted by striking period features and a charming façade. Set back from the road with driveway parking for two vehicles, the property offers a sense of privacy and exclusivity.

Inside, high ceilings create a spacious, inviting atmosphere. The ground floor features an expansive 'L'-shaped sitting/family/kitchen area, blending period character with modern comfort – perfect for both relaxing and entertaining. The modern kitchen, extended and thoughtfully updated, complements the home's historic style while offering sleek, contemporary finishes. The family area opens directly to the landscaped rear garden, a tranquil space ideal for alfresco dining and outdoor gatherings. A downstairs cloakroom completes this level.