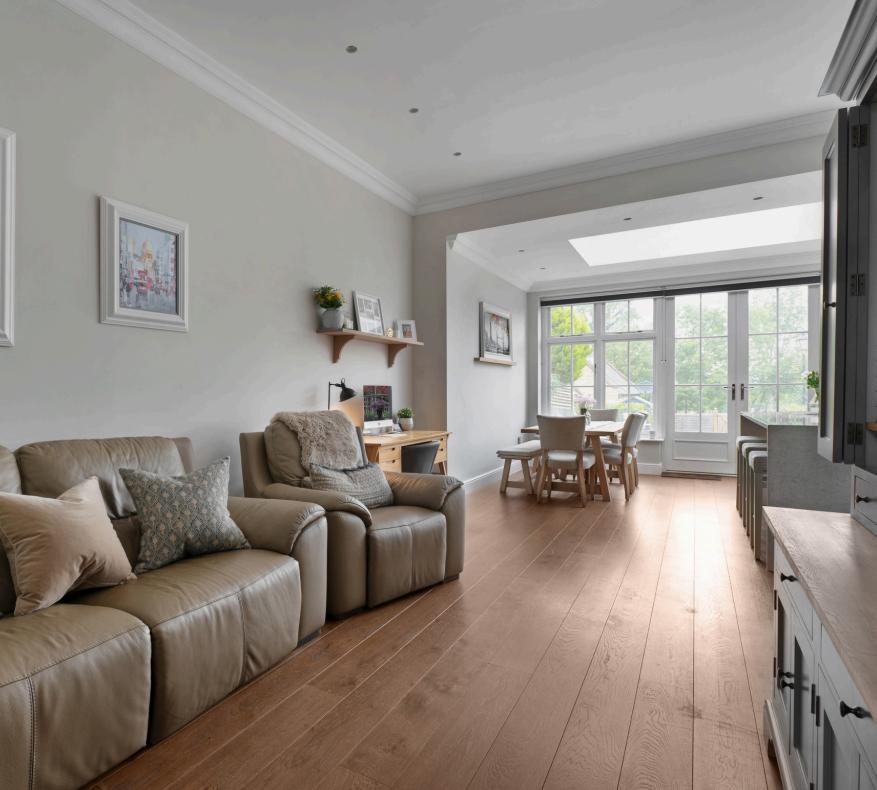

Upon arrival, you're greeted by striking period features and a charming façade. Set back from the road with driveway parking for two vehicles, the property offers a sense of privacy and exclusivity.

Inside, high ceilings create a spacious, inviting atmosphere. The ground floor features an expansive 'L'-shaped sitting/family/kitchen area, blending period character with modern comfort – perfect for both relaxing and entertaining. The modern kitchen, extended and thoughtfully updated, complements the home's historic style while offering sleek, contemporary finishes. The family area opens directly to the landscaped rear garden, a tranquil space ideal for alfresco dining and outdoor gatherings. A downstairs cloakroom completes this level.