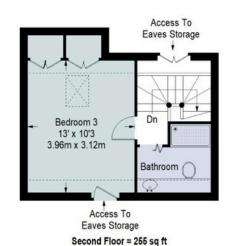

Upstairs, the first floor boasts two well-proportioned bedrooms, each benefiting from high ceilings, ample storage, abundant natural light, and picturesque views. The principal bedroom features an en-suite bathroom, offering a luxurious retreat, while the second bedroom enjoys an en-suite shower room. The third floor hosts a third bedroom and a family shower room.

### **Bears Rails Park**

Ground Floor = 618 sq ft

ÎN

First Floor = 432 sq ft

= Reduced headroom below 1.5 m / 5'0

Approximate Gross Internal Area
GROUND FLOOR = 618 sq ft / 57.41 sq m
FIRST FLOOR = 432 sq ft / 40.13 sq m
SECOND FLOOR (Excluding Reduced Headroom)= 189 sq ft / 17.56 sq m
(Reduced Headroom)= 66 sq ft / 6.13 sq m
Total = 1305 sq ft / 121.23 sq m