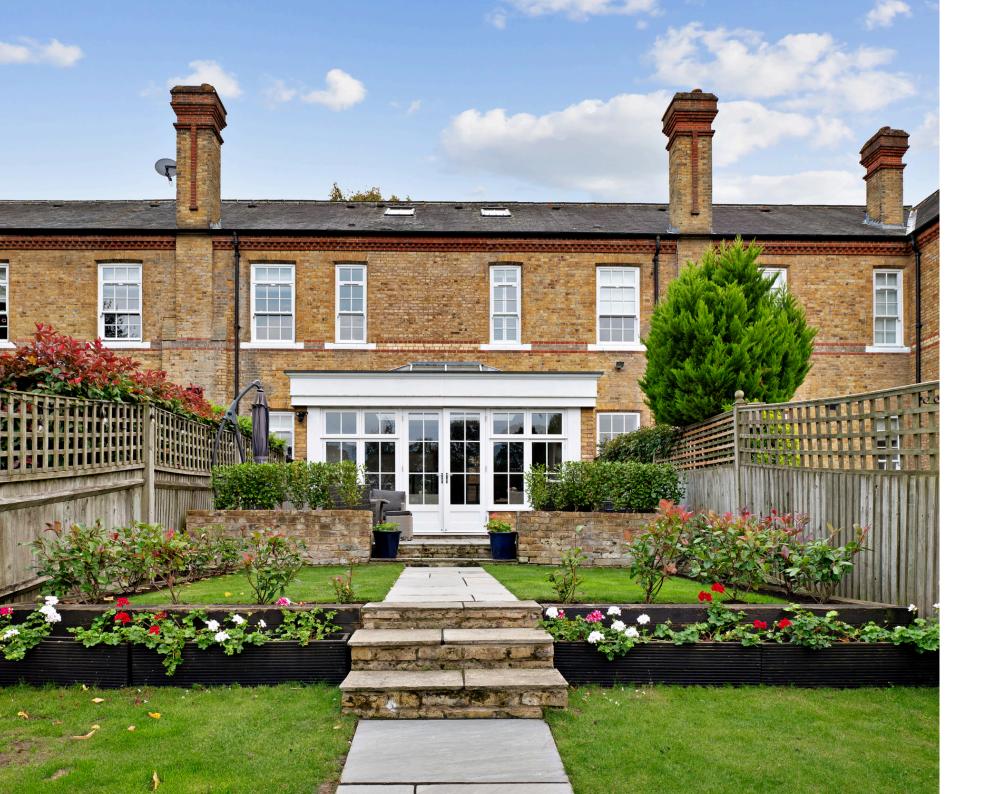

Upon arrival, you're greeted by striking period features and a charming façade. Set back from the road with driveway parking for two vehicles, the property offers a sense of privacy and exclusivity.

Inside, high ceilings create a spacious, inviting atmosphere. The ground floor features an expansive 'L'-shaped sitting/family/kitchen area, blending period character with modern comfort – perfect for both relaxing and entertaining. The modern kitchen, extended and thoughtfully updated, complements the home's historic style while offering sleek, contemporary finishes. The family area opens directly to the landscaped rear garden, a tranquil space ideal for alfresco dining and outdoor gatherings. A downstairs cloakroom completes this level.