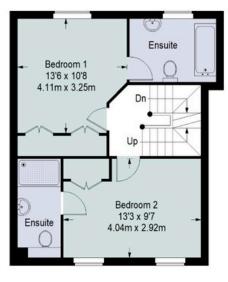

Upstairs, the first floor boasts two well-proportioned bedrooms, each benefiting from high ceilings, ample storage, abundant natural light, and picturesque views. The principal bedroom features an en-suite bathroom, offering a luxurious retreat, while the second bedroom enjoys an en-suite shower room. The third floor hosts a third bedroom and a family shower room.

### **Bears Rails Park**

Ground Floor = 618 sq ft

ÎN

First Floor = 432 sq ft

= Reduced headroom below 1.5 m / 5'0

Approximate Gross Internal Area
GROUND FLOOR = 618 sq ft / 57.41 sq m
FIRST FLOOR = 432 sq ft / 40.13 sq m
SECOND FLOOR (Excluding Reduced Headroom)= 189 sq ft / 17.56 sq m
(Reduced Headroom)= 66 sq ft / 6.13 sq m
Total = 1305 sq ft / 121.23 sq m