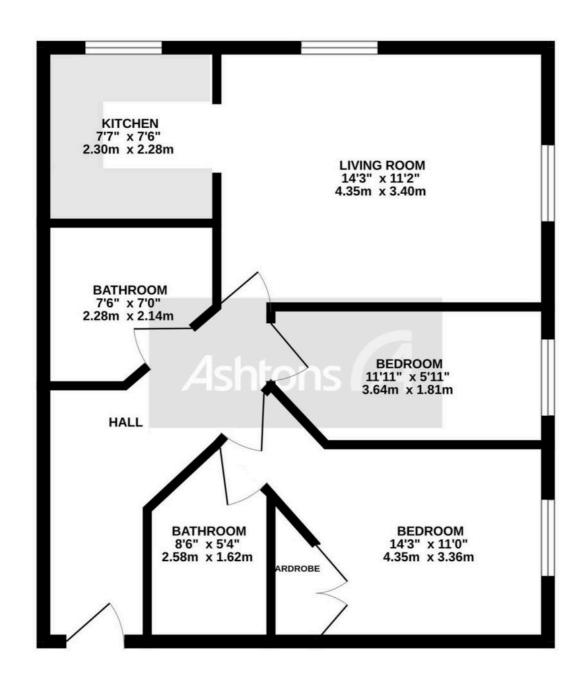

## **GROUND FLOOR** 556 sq.ft. (51.7 sq.m.) approx.

## TOTAL FLOOR AREA: 556 sq.ft. (51.7 sq.m.) approx.

Whilst every attempt has been made to ensure the accuracy of the floorplan contained here, measurements of doors, windows, rooms and any other items are approximate and no responsibility is taken for any error, omission or mis-statement. This plan is for illustrative purposes only and should be used as such by any prospective purchaser. The services, systems and appliances shown have not been tested and no guarantee as to their operability or efficiency can be given. Made with Metropix ©2024