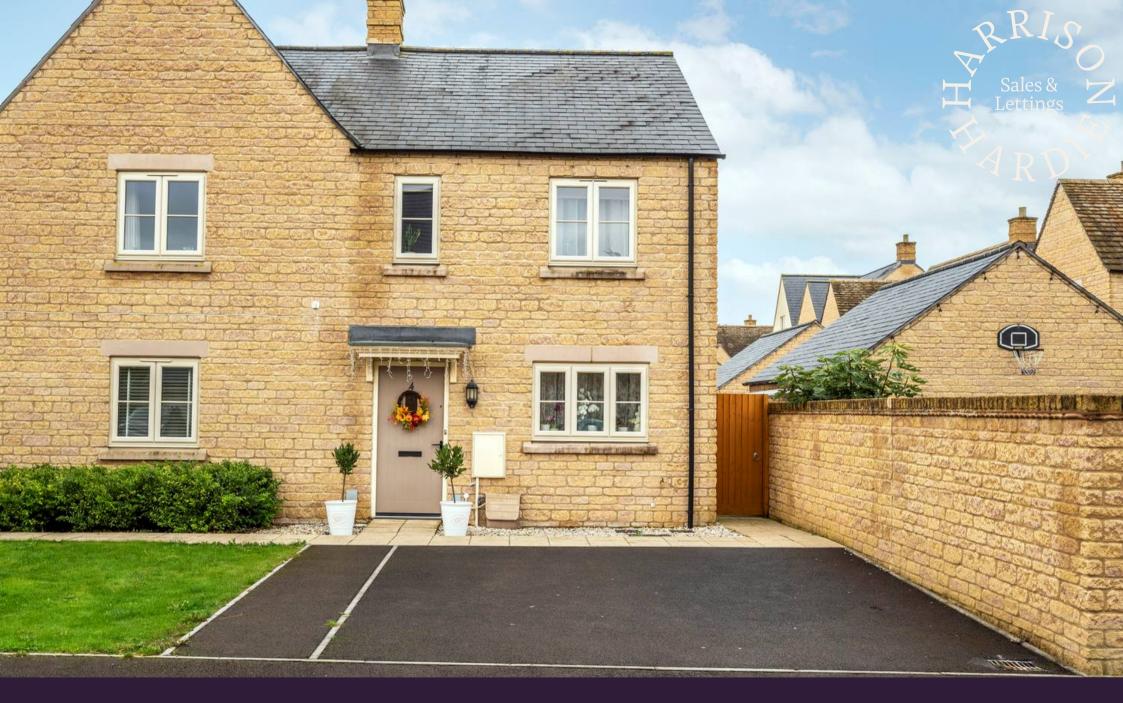

Heron Close, Bourton-On-The-Water

The front door opens into a welcoming entrance hall which provides access to a cloakroom and a useful under-stairs storage cupboard. To the right is a wellproportioned kitchen with space for freestanding appliances. At the end of the hall, the spacious sittingdining room features double doors leading out to the rear garden, offering an ideal space for relaxation or entertaining. Upstairs, there are two double bedrooms and a family bathroom.

The private rear garden is mainly laid to patio with a small grassed area. At the front of the property, there is parking for two cars. The property also benefits from double glazing, gas central heating, and has recently been freshly painted throughout.