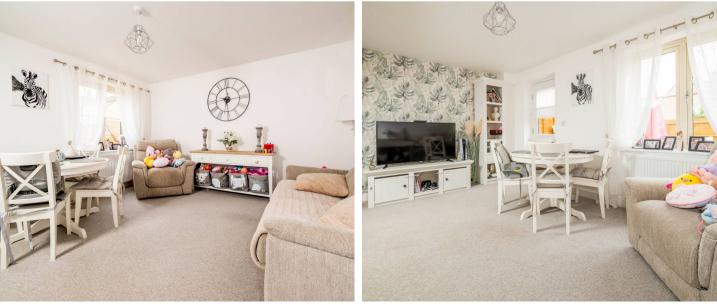

Heron Close, Bourton-On-The-Water

The front door opens into a welcoming entrance hall which provides access to a cloakroom and a useful under-stairs storage cupboard. To the right is a wellproportioned kitchen with space for freestanding appliances. At the end of the hall, the spacious sittingdining room features double doors leading out to the rear garden, offering an ideal space for relaxation or entertaining. Upstairs, there are two double bedrooms and a family bathroom.