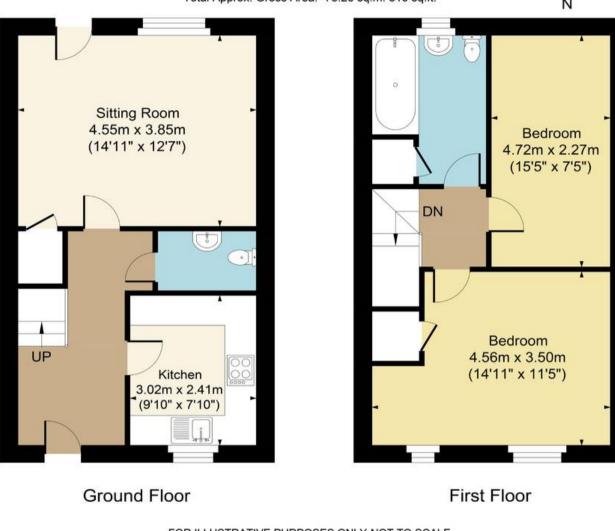

Heron Close, Bourton-On-The-Water

The front door opens into a welcoming entrance hall which provides access to a cloakroom and a useful under-stairs storage cupboard. To the right is a wellproportioned kitchen with space for freestanding appliances. At the end of the hall, the spacious sittingdining room features double doors leading out to the rear garden, offering an ideal space for relaxation or entertaining. Upstairs, there are two double bedrooms and a family bathroom.

Main House Approx. Gross Internal Area:- 75.26 sq.m. 810 sq.ft. Total Approx. Gross Area:- 75.26 sq.m. 810 sq.ft.

FOR ILLUSTRATIVE PURPOSES ONLY-NOT TO SCALE The position & size of doors, windows, appliances and other features are approximate only.