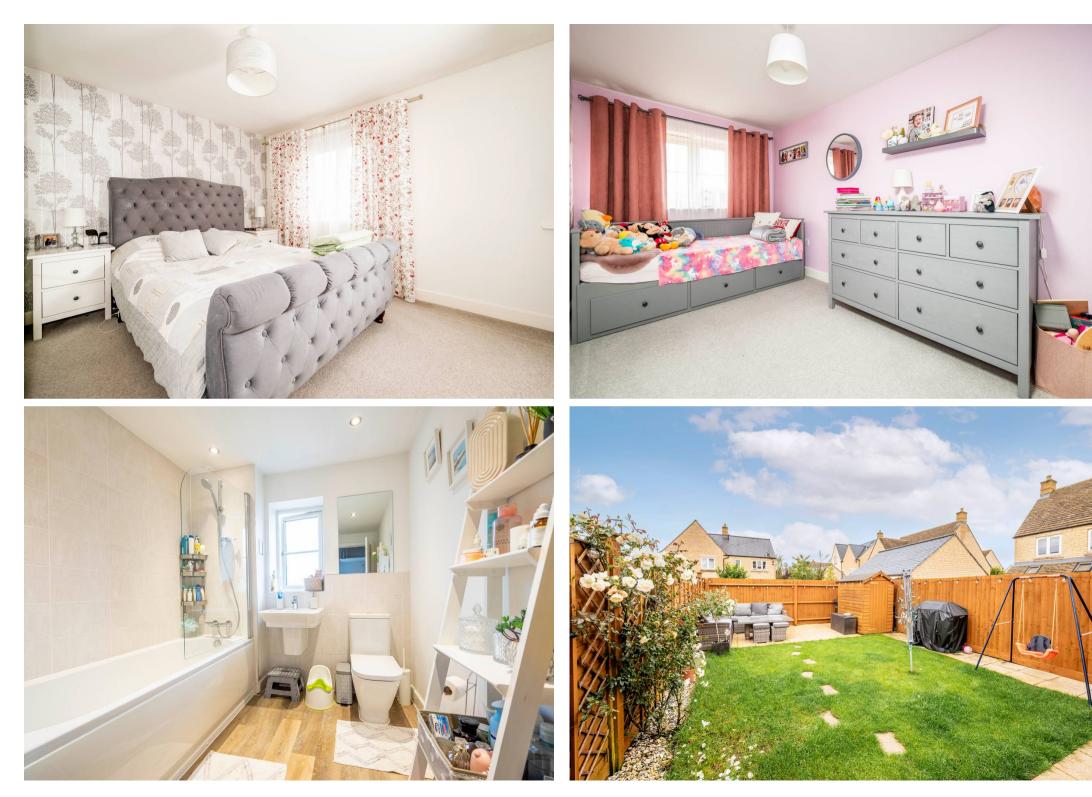

Heron Close, Bourton-On-The-Water

The front door opens into a welcoming entrance hall which provides access to a cloakroom and a useful under-stairs storage cupboard. To the right is a wellproportioned kitchen with space for freestanding appliances. At the end of the hall, the spacious sittingdining room features double doors leading out to the rear garden, offering an ideal space for relaxation or entertaining. Upstairs, there are two double bedrooms and a family bathroom.

The private rear garden is mainly laid to patio with a small grassed area. At the front of the property, there is parking for two cars. The property also benefits from double glazing, gas central heating, and has recently been freshly painted throughout.