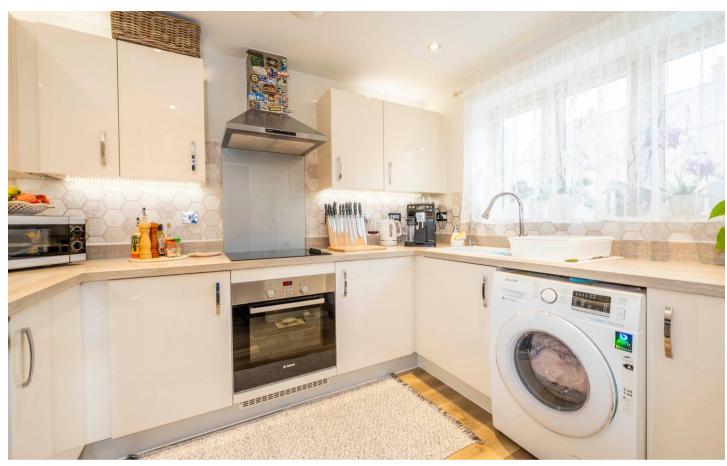

Heron Close, Bourton-On-The-Water

The front door opens into a welcoming entrance hall which provides access to a cloakroom and a useful under-stairs storage cupboard. To the right is a wellproportioned kitchen with space for freestanding appliances. At the end of the hall, the spacious sittingdining room features double doors leading out to the rear garden, offering an ideal space for relaxation or entertaining. Upstairs, there are two double bedrooms and a family bathroom.