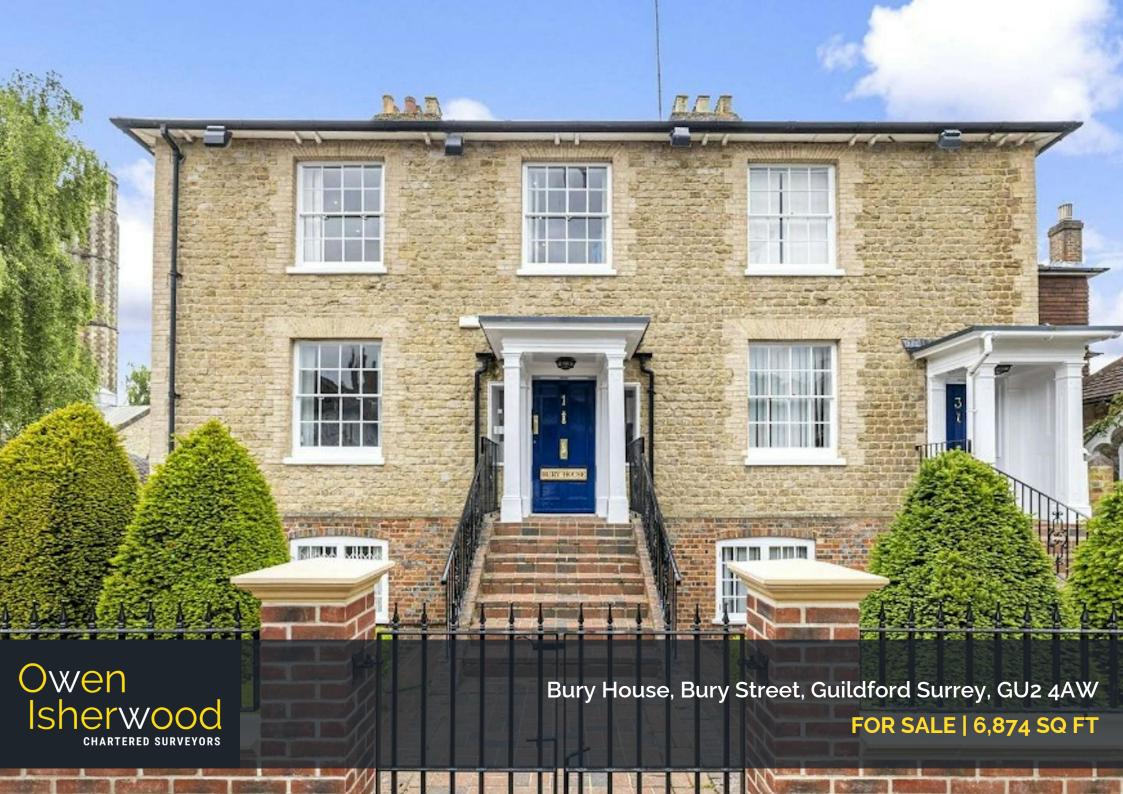

# High Quality Georgian Property in Centre of Guildford.

- Freehold Property
- Unique Georgian property in centre of Guildford town
- Within 300 yards of Guildford mainline station
- 9 car parking spaces
- Potential conversion into a residential dwelling or residential apartments

#### Location

Bury House is situated in Bury Street which runs between Millmead and the Portsmouth Road at the western end of Guildford High Street.

The property is withing 300 yards of the Guildford mainline station which has journey times from London Waterloo from 35 minutes. The A3 is within easy reach from Bury House and the M25 lies 7 miles to the North of Guildford. The property lies 27 miles southwest of London.

## **Description**

Bury House has a contemporary and functional interior. The Building is fully alarmed and has air conditioning in each room. There are kitchens and toilets on each floor. There is a small landscaped garden to front of the building and there are 2 front doors to enter the building.

The building has 9 car parking spaces, accessed to the rear of the property via a secure automated gate off Bury Street.

Benefitting from a number of character features, Bury House has the potential to fit within a range of developments ideas subject to the usual planning consents through Guildford Borough Council.