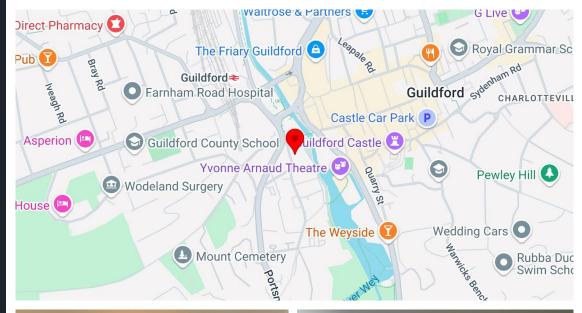

#### Location

Bury House is situated in Bury Street which runs between Millmead and the Portsmouth Road at the western end of Guildford High Street.

The property is withing 300 yards of the Guildford mainline station which has journey times from London Waterloo from 35 minutes. The A3 is within easy reach from Bury House and the M25 lies 7 miles to the North of Guildford. The property lies 27 miles southwest of London.