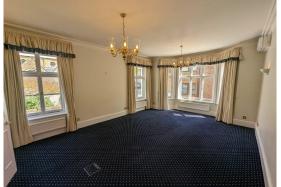

## **Description**

Bury House has a contemporary and functional interior. The Building is fully alarmed and has air conditioning in each room. There are kitchens and toilets on each floor. There is a small landscaped garden to front of the building and there are 2 front doors to enter the building.