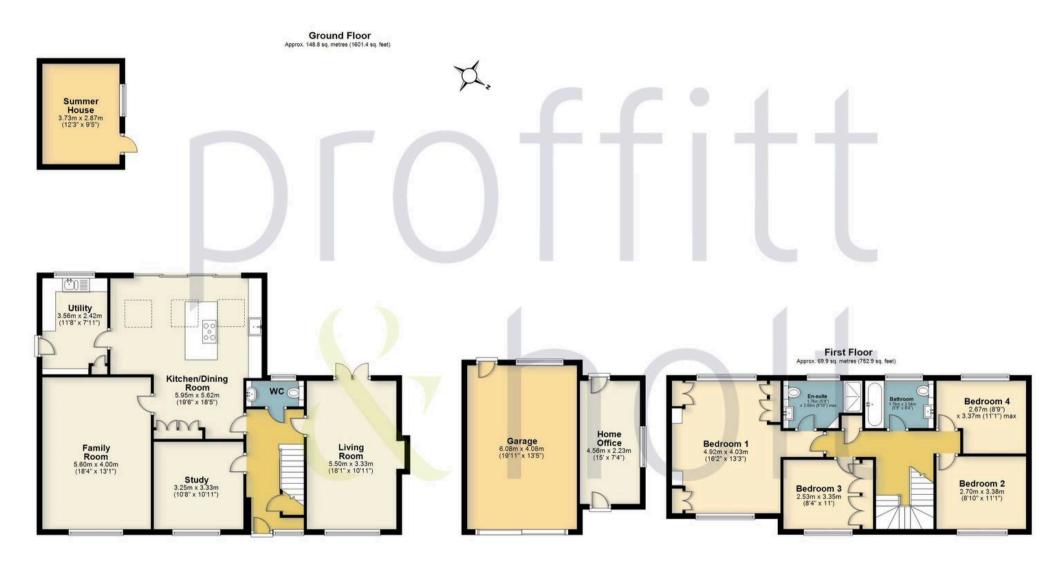

Internally, the accommodation comprises entrance hall, downstairs wc, living room, study, kitchen/breakfast room, family room and utility to the ground floor.

To the first floor there are four well proportioned double bedrooms (one with en suite) and a separate family bathroom.

Externally the property excels with ample parking to the front for multiple vehicles, whilst to the rear the garden is both generous in size with a large paved patio directly to the rear, a well manicured lawn and is the additional benefit of a generous garage, a home office and summer house.