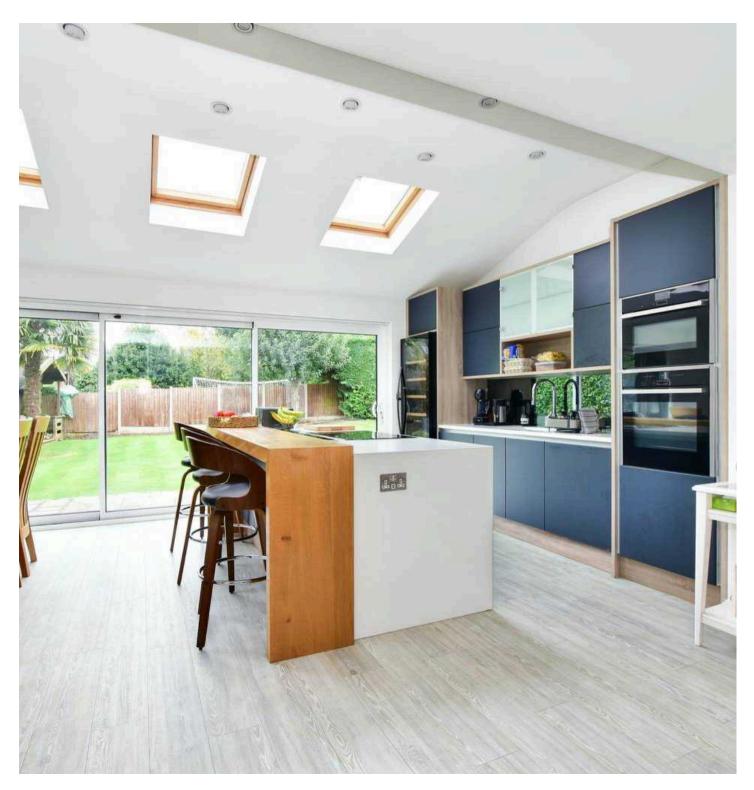

Internally, the accommodation comprises entrance hall, downstairs wc, living room, study, kitchen/breakfast room, family room and utility to the ground floor.

To the first floor there are four well proportioned double bedrooms (one with en suite) and a separate family bathroom.

Externally the property excels with ample parking to the front for multiple vehicles, whilst to the rear the garden is both generous in size with a large paved patio directly to the rear, a well manicured lawn and is the additional benefit of a generous garage, a home office and summer house.