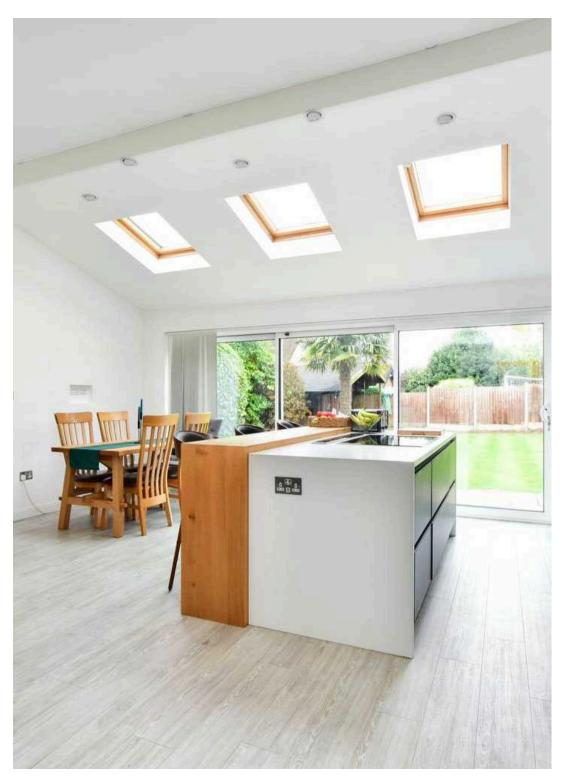

Internally, the accommodation comprises entrance hall, downstairs wc, living room, study, kitchen/breakfast room, family room and utility to the ground floor.

To the first floor there are four well proportioned double bedrooms (one with en suite) and a separate family bathroom.