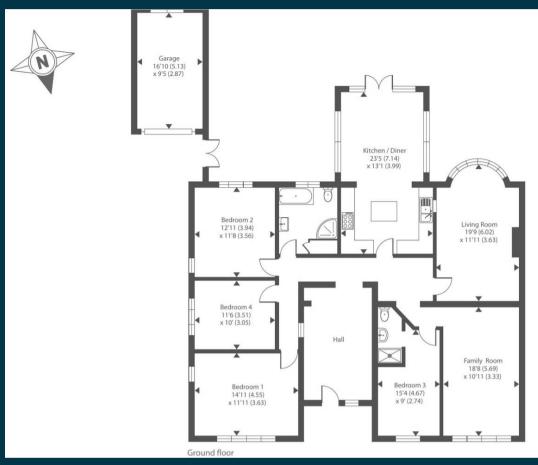

Janeve Coleshill Lane, Winchmore Hill Guide Price £1,195,000

Ashington Page

Garage = 160 sq ft / 14.9 sq m
Total = 1979 sq ft / 183.8 sq m
For identification only - Not to scale

Nestled within a picturesque village setting, this fabulous detached house presents an exceptional opportunity for those seeking a tranquil retreat while still enjoying convenient access to urban amenities. Boasting an impressive approaching 0.2 acre plot, this detached bungalow offers immense potential for expansion, subject to the necessary planning permissions.