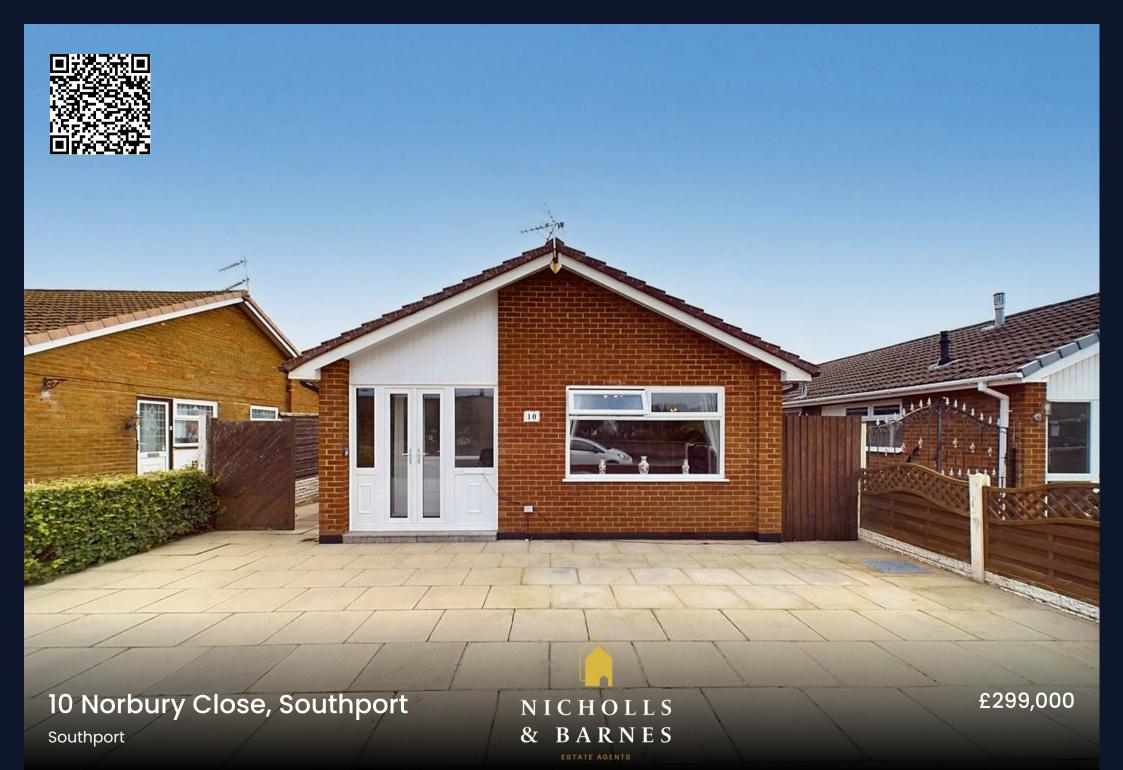

## 10 Norbury Close

## Southport

Exquisite detached bungalow in peaceful cul-de-sac. Stylish two-bed property with extended living space, open-plan lounge/diner, separate living room, modern bathroom. Neutral decor, garage, large driveway, and enclosed garden. Ideal for modern, single-level living. Council Tax band: C

Tenure: Leasehold

EPC Energy Efficiency Rating: C

EPC Environmental Impact Rating:

- Extended Detached Bungalow
- Two Double Bedrooms
- Open Plan Lounge/Diner
- Separate Living Room
- Contemporary Bathroom
- Tastefully Decorated Throughout
- Single Garage
- Enclosed Rear Garden
- Large Driveway
- Peaceful Cul-De-Sac Location