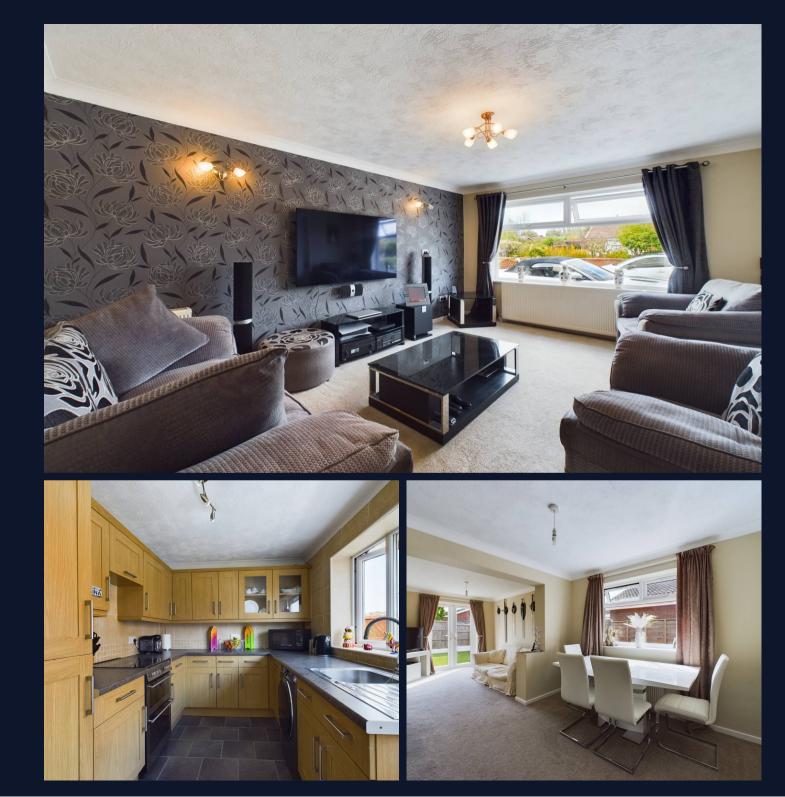

## Southport

Exquisite detached bungalow in peaceful cul-de-sac. Stylish two-bed property with extended living space, open-plan lounge/diner, separate living room, modern bathroom. Neutral decor, garage, large driveway, and enclosed garden. Ideal for modern, single-level living. Council Tax band: C

Tenure: Leasehold

EPC Energy Efficiency Rating: C

EPC Environmental Impact Rating:

- Extended Detached Bungalow
- Two Double Bedrooms
- Open Plan Lounge/Diner
- Separate Living Room
- Contemporary Bathroom
- Tastefully Decorated Throughout
- Single Garage
- Enclosed Rear Garden
- Large Driveway
- Peaceful Cul-De-Sac Location