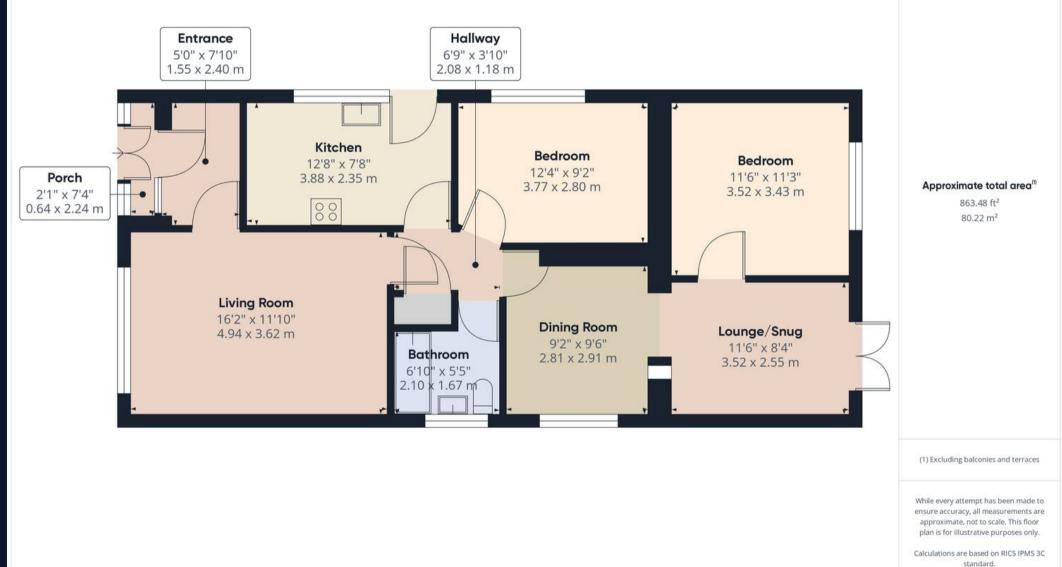

## Southport

Exquisite detached bungalow in peaceful cul-de-sac. Stylish two-bed property with extended living space, open-plan lounge/diner, separate living room, modern bathroom. Neutral decor, garage, large driveway, and enclosed garden. Ideal for modern, single-level living. Council Tax band: C

Tenure: Leasehold

EPC Energy Efficiency Rating: C

EPC Environmental Impact Rating:

- Extended Detached Bungalow
- Two Double Bedrooms
- Open Plan Lounge/Diner
- Separate Living Room
- Contemporary Bathroom
- Tastefully Decorated Throughout
- Single Garage
- Enclosed Rear Garden
- Large Driveway
- Peaceful Cul-De-Sac Location