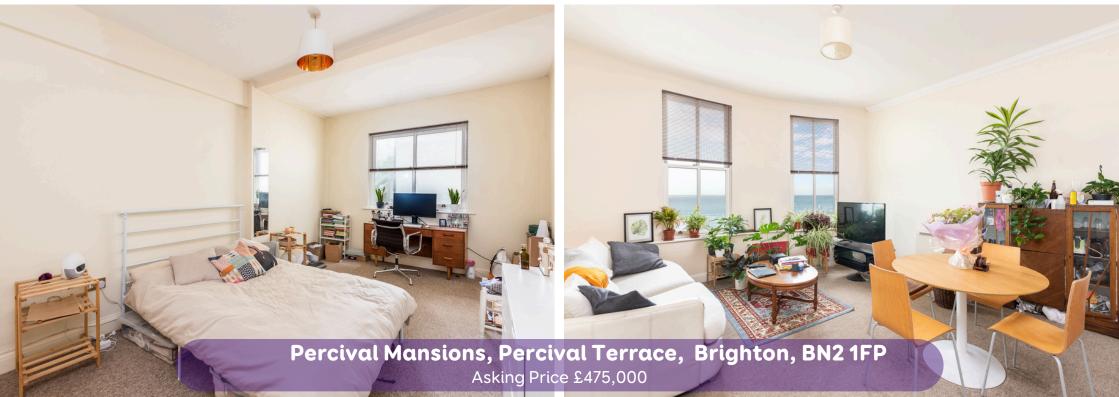

## Percival Mansions, Percival Terrace, Brighton, BN2 1FP

Several black and white tiled steps lead to the apartment's own street entrance, opening in to the hallway running down the side of the property. The south-facing living area is flooded with natural light, boasting high ceilings and two double glazed windows that offer delightful views of the sparkling sea. Imagine waking up to the sound of waves crashing against the shore and enjoying your morning coffee while taking in the mesmerizing coastal scenery. The kitchen area is spacious, providing ample room for a dining table and chairs, making it the perfect spot for entertaining guests or enjoying meals.

The apartment offers two generously sized double bedrooms, both located at the rear for privacy and tranquillity. The principal bedroom features a fitted double wardrobe, providing ample storage space for your clothes and belongings.