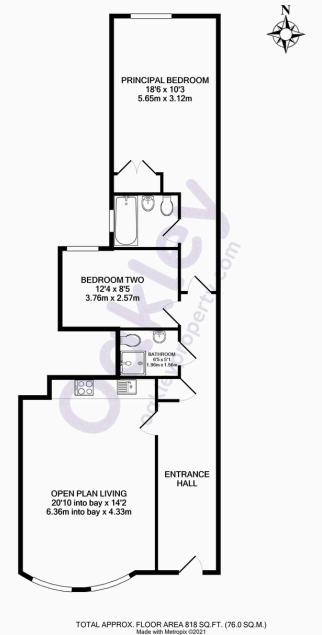

The apartment offers two generously sized double bedrooms, both located at the rear for privacy and tranquillity. The principal bedroom features a fitted double wardrobe, providing ample storage space for your clothes and belongings.

No need to worry about bathroom availability, the apartment features a bathroom and a separate shower room, both styled with white suites. This ensures convenience and functionality for your daily routines.

Furthermore, this apartment comes with a 999-year lease and a share of the freehold. This means you have the security and flexibility to enjoy living or investing in this exceptional property for generations to come. With approximately 818 square feet (76 square metres) of living space, you'll have plenty of room to create your ideal home.