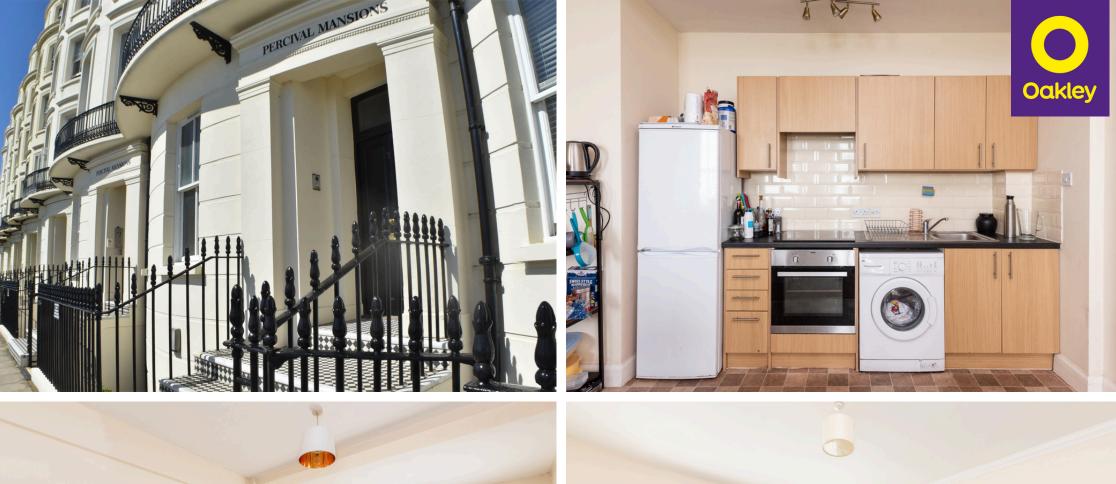

## South facing raised ground floor Regency style seafront apartment with its own street entrance.

Superb raised ground floor property in the prestigious Percival Mansions, situated on Brighton's glorious seafront. This beautiful bow-fronted Regency style building was constructed in 1999, combining classic architecture with modern comfort.

Several black and white tiled steps lead to the apartment's own street entrance, opening in to the hallway running down the side of the property. The south-facing living area is flooded with natural light, boasting high ceilings and two double glazed windows that offer delightful views of the sparkling sea. Imagine waking up to the sound of waves crashing against the shore and enjoying your morning coffee while taking in the mesmerizing coastal scenery. The kitchen area is spacious, providing ample room for a dining table and chairs, making it the perfect spot for entertaining guests or enjoying meals.