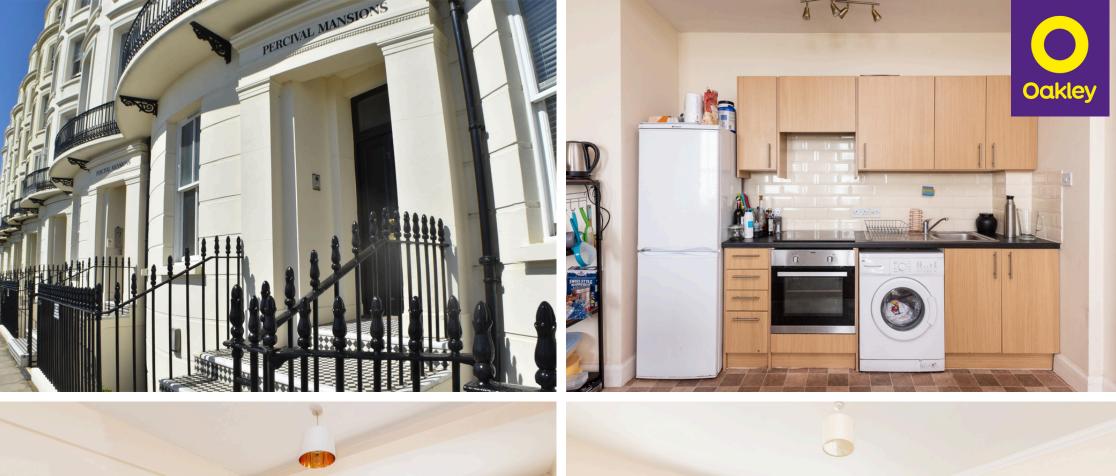

## South facing raised ground floor Regency style seafront apartment with its own street entrance.

Superb raised ground floor property in the prestigious Percival Mansions, situated on Brighton's glorious seafront. This beautiful bow-fronted Regency style building was constructed in 1999, combining classic architecture with modern comfort.

Several black and white tiled steps lead to the apartment's own street entrance, opening in to the hallway running down the side of the property. The south-facing living area is flooded with natural light, boasting high ceilings and two double glazed windows that offer delightful views of the sparkling sea. Imagine waking up to the sound of waves crashing against the shore and enjoying your morning coffee while taking in the mesmerizing coastal scenery. The kitchen area is spacious, providing ample room for a dining table and chairs, making it the perfect spot for entertaining guests or enjoying meals.