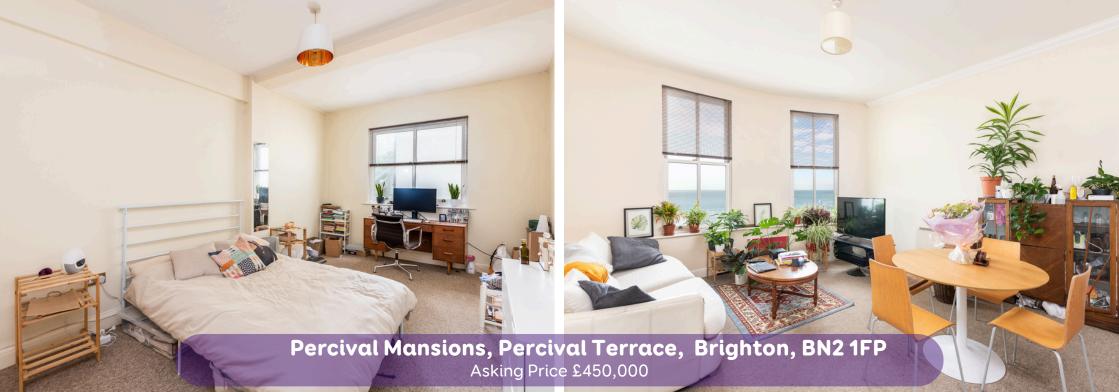

Several black and white tiled steps lead to the apartment's own street entrance, opening in to the hallway running down the side of the property. The south-facing living area is flooded with natural light, boasting high ceilings and two double glazed windows that offer delightful views of the sparkling sea. Imagine waking up to the sound of waves crashing against the shore and enjoying your morning coffee while taking in the mesmerizing coastal scenery. The kitchen area is spacious, providing ample room for a dining table and chairs, making it the perfect spot for entertaining guests or enjoying meals.

The apartment offers two generously sized double bedrooms, both located at the rear for privacy and tranquillity. The principal bedroom features a fitted double wardrobe, providing ample storage space for your clothes and belongings.