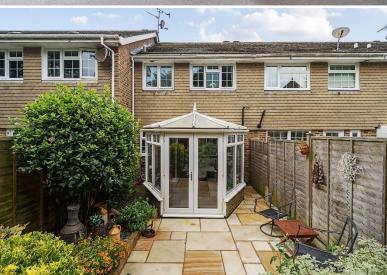

Conservatory 9' 10" x 9' 3" (3m x 2.82m) Double glazed doors from kitchen, radiator, uPVC double glazed windows, French doors leading to rear garden.

#### Outside

Front Garden Area of gravel for pots, pathway to front door.

Rear Garden Attractive easily maintained rear garden with stone terraced area, raised borders and shrubbery, pathway leading to rear access, timber summerhouse, screened by fence panelling.