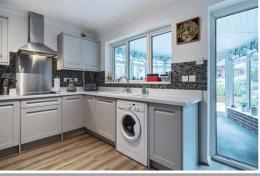

Re-Fitted Kitchen 11' 10" x 8' 9" (3.61m x 2.67m) Extensive range of wall and base units, inset four ring electric hob with stainless steel extractor over and back plate, range of working surfaces with inset single drainer sink unit with swan neck mixer tap, part tiled walls, range of eye-level cupboards, integrated fan assisted electric oven and separate grill, integrated fridge and freezer, space and plumbing for washing machine, light oak style flooring,