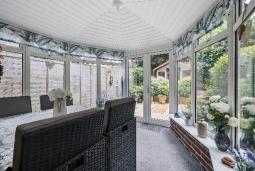

Conservatory 9' 10" x 9' 3" (3m x 2.82m) Double glazed doors from kitchen, radiator, uPVC double glazed windows, French doors leading to rear garden.