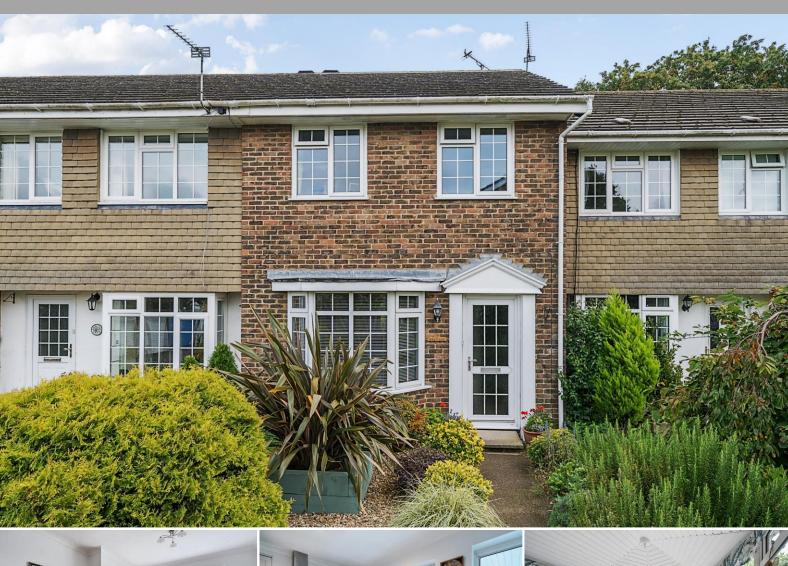

# 3 Holly Close Storrington | West Sussex | RH20 4PD

An attractive Neo Georgian style two bedroom terraced home conveniently situated within this highly regarded culde-sac close to the village centre. Internally, the property is offered for sale in immaculate order throughout having been subject to extensive improvement by its current owners. Accommodation comprises: sitting room/dining room, superb re-fitted kitchen with integrated applicances, uPVC conservatory, ground floor cloakroom and shower room. Easily maintained rear garden, garage and communal parking area

Entrance uPVC double glazed front door to:

Entrance Hall Oak style flooring, radiator, part glazed double doors leading

Sitting Room/Dining Room 18' 10" x 11' 7" (5.74m x 3.53m) Feature fireplace with wooden surround and marble inset and hearth, recessed alcove with display shelving and built-in storage cupboards and drawer under, uPVC double glazed window bay, radiator.