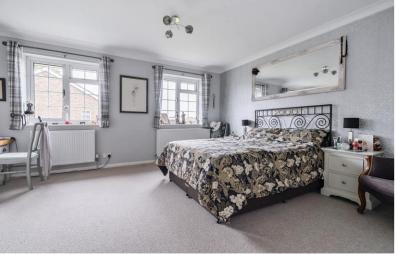

#### Stairs to:

First Floor Landing Access to loft space via pull down ladder which is boarded and insulated, shelved linen cupboard with factory insulated copper cvlinder.

Main Bedroom 14' 10" x 13' 3" (4.52m x 4.04m) Two radiators, uPVC double glazed windows, built-in wardrobe cupboards.