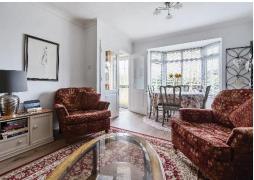

Entrance uPVC double glazed front door to:

Entrance Hall Oak style flooring, radiator, part glazed double doors leading

Sitting Room/Dining Room 18' 10" x 11' 7" (5.74m x 3.53m) Feature fireplace with wooden surround and marble inset and hearth, recessed alcove with display shelving and built-in storage cupboards and drawer under, uPVC double glazed window bay, radiator.