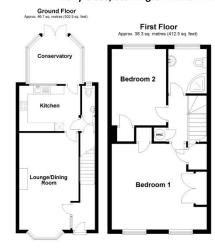

# 3 Holly Close Storrington | West Sussex | RH20 4PD

An attractive Neo Georgian style two bedroom terraced home conveniently situated within this highly regarded culde-sac close to the village centre. Internally, the property is offered for sale in immaculate order throughout having been subject to extensive improvement by its current owners. Accommodation comprises: sitting room/dining room, superb re-fitted kitchen with integrated applicances, uPVC conservatory, ground floor cloakroom and shower room. Easily maintained rear garden, garage and communal parking area

Entrance uPVC double glazed front door to:

Entrance Hall Oak style flooring, radiator, part glazed double doors leading

Sitting Room/Dining Room 18' 10" x 11' 7" (5.74m x 3.53m) Feature fireplace with wooden surround and marble inset and hearth, recessed alcove with display shelving and built-in storage cupboards and drawer under, uPVC double glazed window bay, radiator.

Re-Fitted Kitchen 11' 10" x 8' 9" (3.61m x 2.67m) Extensive range of wall and base units, inset four ring electric hob with stainless steel extractor over and back plate, range of working surfaces with inset single drainer sink unit with swan neck mixer tap, part tiled walls, range of eye-level cupboards, integrated fan assisted electric oven and separate grill, integrated fridge and freezer, space and plumbing for washing machine, light oak style flooring,

Conservatory 9' 10" x 9' 3" (3m x 2.82m) Double glazed doors from kitchen, radiator, uPVC double glazed windows, French doors leading to rear garden.

#### Stairs to:

First Floor Landing Access to loft space via pull down ladder which is boarded and insulated, shelved linen cupboard with factory insulated copper cvlinder.

Main Bedroom 14' 10" x 13' 3" (4.52m x 4.04m) Two radiators, uPVC double glazed windows, built-in wardrobe cupboards.

Bedroom Two 12' 0" x 8' 5" (3.66m x 2.57m) Radiator, double glazed windows.

Shower Room Inset wash hand basin with toiletries cupboards under, fully enclosed semi-circular shower with folding glass and chrome screen with fitted independent shower unit, fully tiled walls, extractor, double glazed windows, oak style flooring, heated chrome towel rail.