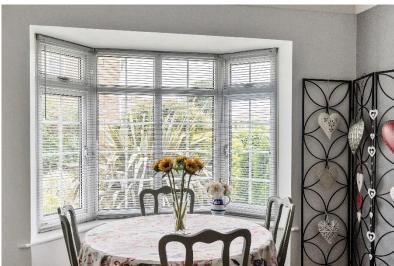

Entrance uPVC double glazed front door to:

Entrance Hall Oak style flooring, radiator, part glazed double doors leading

Sitting Room/Dining Room 18' 10" x 11' 7" (5.74m x 3.53m) Feature fireplace with wooden surround and marble inset and hearth, recessed alcove with display shelving and built-in storage cupboards and drawer under, uPVC double glazed window bay, radiator.