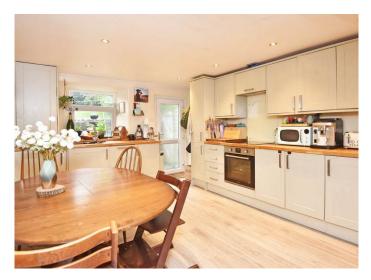

#### **DINING KITCHEN**

A modern fitted kitchen comprising a range of stylish wall and base units and drawers with wood working surfaces above. Inset sink and electric oven with electric hob and extractor fan above. Integrated dishwasher. Space for free-standing fridge / freezer. Space for dining table and chairs. Door to rear garden.