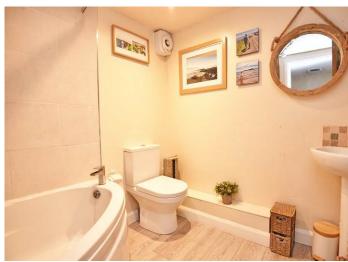

#### **BATHROOM**

A white a modern suite comprising, low-flush WC, corner washbasin with tiled splashback and corner bath with tiled splashback. Central heating radiator.