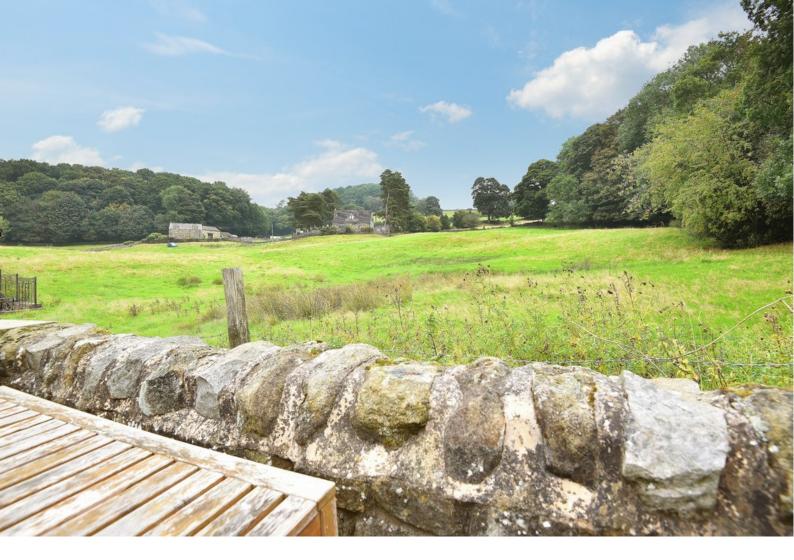

### OUTSIDE

There is on-street parking to the front of the property. To the rear is an attractive decked courtyard garden with open countryside views to rear. Garden shed.

Tenure - Freehold

**Council Tax Band - B** 