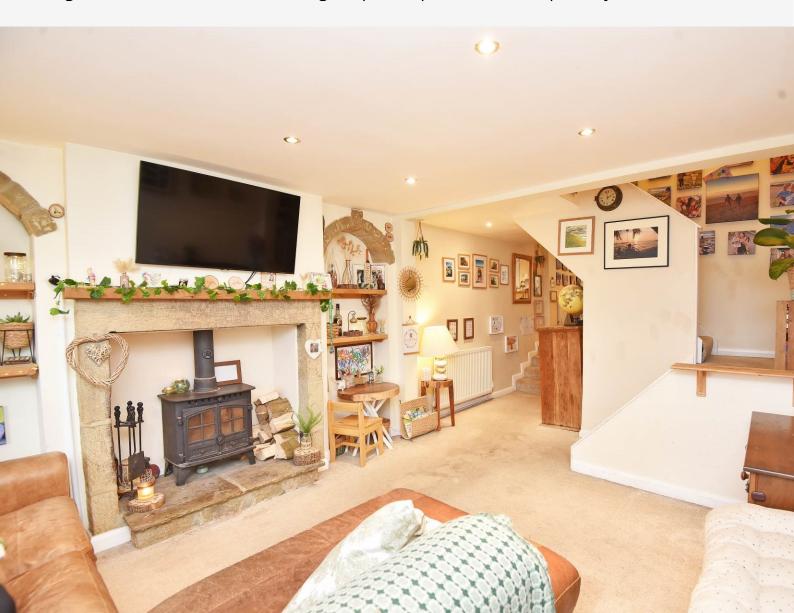

#### LOUNGE

With double glazed window to front with open countryside views. Attractive stone fireplace with log-burning stove set on stone hearth. Steps to kitchen. Stairs leading to first floor.