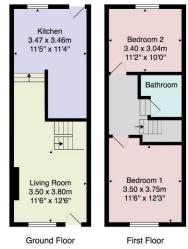

#### **GROUND FLOOR**

Double glazed front door leads into -

#### LOUNGE

With double glazed window to front with open countryside views. Attractive stone fireplace with log-burning stove set on stone hearth. Steps to kitchen. Stairs leading to first floor.

#### **DINING KITCHEN**

A modern fitted kitchen comprising a range of stylish wall and base units and drawers with wood working surfaces above. Inset sink and electric oven with electric hob and extractor fan above. Integrated dishwasher. Space for free-standing fridge / freezer. Space for dining table and chairs. Door to rear garden.

# FIRST FLOOR BEDROOM 1

A light and well-presented double bedroom with double glazed window to front. Views over open countryside.

#### BEDROOM 2

A light and well-presented double bedroom with double glazed window to rear. Views over open countryside.

#### **BATHROOM**

A white a modern suite comprising, low-flush WC, corner washbasin with tiled splashback and corner bath with tiled splashback. Central heating radiator.

#### **LOFT**

A large loft provides useful storage space and has huge potential to create extra space, subject to obtaining the necessary consents.

Total Area: 72.1 m² ... 776 ft²

All measurements are approximate and for display purposes only.

No liability is accept by either the agency or Box Property Solutions Ltd as to the exact measurements of the rooms.