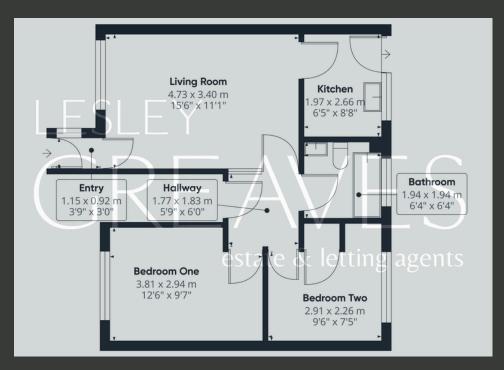

## **Two-Bedroom Ground-Floor Maisonette with No Upward Chain**

THIS TWO-BEDROOM GROUND-FLOOR MAISONETTE, OFFERED WITH NO UPWARD CHAIN, PRESENTS AN EXCELLENT OPPORTUNITY FOR FIRST-TIME BUYERS OR INVESTORS READY TO INVEST IN SOME THOUGHTFUL UPDATES.

ENTERING INTO THE HALLWAY, YOU HAVE ACCESS TO THE SPACIOUS LIVING ROOM WHICH HAS A BLANK CANVAS AWAITING NEW FLOORING AND PERSONAL TOUCHES, ALSO FEATURES A MODERN WALL-MOUNTED FIREPLACE. THE BRIGHT, WELL-MAINTAINED KITCHEN FEATURES WHITE CABINETRY AND A SLEEK BLACK COUNTERTOP, WITH DIRECT ACCESS TO THE GARDEN AN IDEAL SPACE FOR ENTERTAINING OR RELAXING.

FROM THE INNER HALLWAY, THERE IS ACCESS TO THE TWO BEDROOMS AND THE BATHROOM. BOTH BEDROOMS ARE GENEROUSLY PROPORTIONED, SECOND BEDROOM OFFERING STORAGE. THE BATHROOM OFFERS PLENTY OF SCOPE FOR MODERNIZATION.