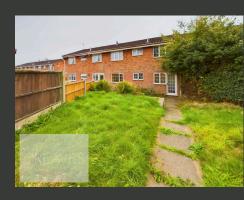

ENTERING INTO THE HALLWAY, YOU HAVE ACCESS TO THE SPACIOUS LIVING ROOM WHICH HAS A BLANK CANVAS AWAITING NEW FLOORING AND PERSONAL TOUCHES, ALSO FEATURES A MODERN WALL-MOUNTED FIREPLACE. THE BRIGHT, WELL-MAINTAINED KITCHEN FEATURES WHITE CABINETRY AND A SLEEK BLACK COUNTERTOP, WITH DIRECT ACCESS TO THE GARDEN AN IDEAL SPACE FOR ENTERTAINING OR RELAXING.

THE PROPERTY ALSO BENEFITS FROM A GARAGE IN A SEPARATE BLOCK, PERFECT FOR STORAGE OR PARKING. CONVENIENTLY LOCATED NEAR LOCAL AMENITIES AND TRANSPORT LINKS, THIS MAISONETTE OFFERS GREAT POTENTIAL FOR REFURBISHMENT, ALLOWING YOU TO CREATE A BEAUTIFUL HOME.