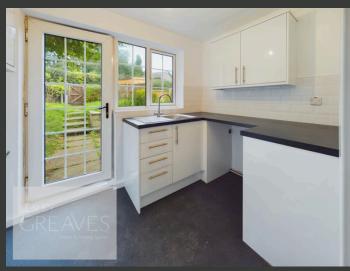

ENTERING INTO THE HALLWAY, YOU HAVE ACCESS TO THE SPACIOUS LIVING ROOM WHICH HAS A BLANK CANVAS AWAITING NEW FLOORING AND PERSONAL TOUCHES, ALSO FEATURES A MODERN WALL-MOUNTED FIREPLACE. THE BRIGHT, WELL-MAINTAINED KITCHEN FEATURES WHITE CABINETRY AND A SLEEK BLACK COUNTERTOP, WITH DIRECT ACCESS TO THE GARDEN AN IDEAL SPACE FOR ENTERTAINING OR RELAXING.