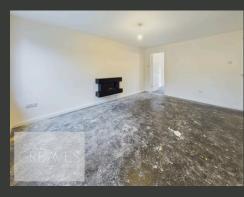

ENTERING INTO THE HALLWAY, YOU HAVE ACCESS TO THE SPACIOUS LIVING ROOM WHICH HAS A BLANK CANVAS AWAITING NEW FLOORING AND PERSONAL TOUCHES, ALSO FEATURES A MODERN WALL-MOUNTED FIREPLACE. THE BRIGHT, WELL-MAINTAINED KITCHEN FEATURES WHITE CABINETRY AND A SLEEK BLACK COUNTERTOP, WITH DIRECT ACCESS TO THE GARDEN AN IDEAL SPACE FOR ENTERTAINING OR RELAXING.