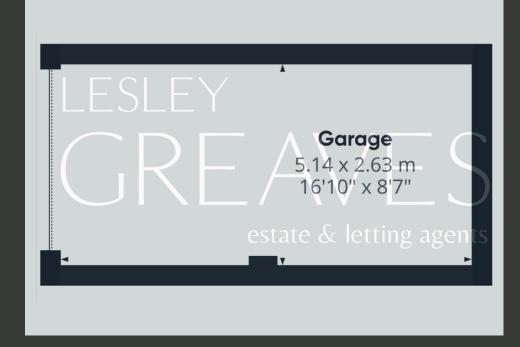

THE PROPERTY ALSO BENEFITS FROM A GARAGE IN A SEPARATE BLOCK, PERFECT FOR STORAGE OR PARKING. CONVENIENTLY LOCATED NEAR LOCAL AMENITIES AND TRANSPORT LINKS, THIS MAISONETTE OFFERS GREAT POTENTIAL FOR REFURBISHMENT, ALLOWING YOU TO CREATE A BEAUTIFUL HOME.