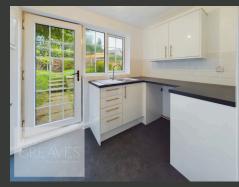

ENTERING INTO THE HALLWAY, YOU HAVE ACCESS TO THE SPACIOUS LIVING ROOM WHICH HAS A BLANK CANVAS AWAITING NEW FLOORING AND PERSONAL TOUCHES, ALSO FEATURES A MODERN WALL-MOUNTED FIREPLACE. THE BRIGHT, WELL-MAINTAINED KITCHEN FEATURES WHITE CABINETRY AND A SLEEK BLACK COUNTERTOP, WITH DIRECT ACCESS TO THE GARDEN AN IDEAL SPACE FOR ENTERTAINING OR RELAXING.