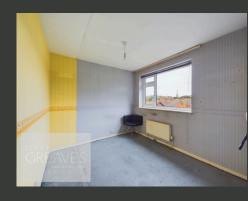

UPON ENTERING THE PROPERTY, YOU ARE WELCOMED BY AN ENTRANCE AREA WITH USEFUL STORAGE SPACE AND STAIRS LEADING TO THE FIRST FLOOR. THE SPACIOUS HALLWAY PROVIDES ACCESS TO ALL ROOMS, INCLUDING A GENEROUSLY PROPORTIONED LOUNGE, IDEAL FOR BOTH RELAXATION AND ENTERTAINING. THE WELL-APPOINTED KITCHEN IS EQUIPPED WITH AN OVEN, HOB, EXTRACTOR, AND ROOM FOR FREESTANDING APPLIANCES.