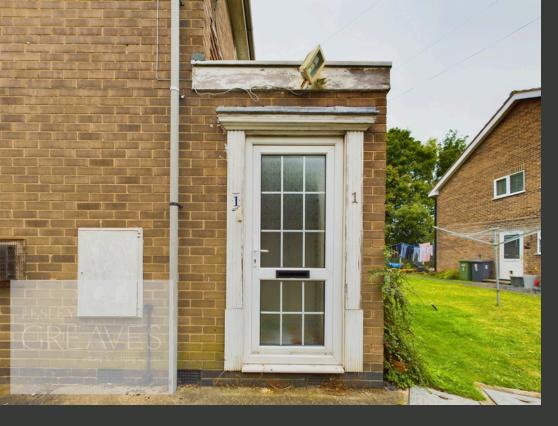

UPON ENTERING THE PROPERTY, YOU ARE WELCOMED BY AN ENTRANCE AREA WITH USEFUL STORAGE SPACE AND STAIRS LEADING TO THE FIRST FLOOR. THE SPACIOUS HALLWAY PROVIDES ACCESS TO ALL ROOMS, INCLUDING A GENEROUSLY PROPORTIONED LOUNGE, IDEAL FOR BOTH RELAXATION AND ENTERTAINING. THE WELL-APPOINTED KITCHEN IS EQUIPPED WITH AN OVEN, HOB, EXTRACTOR, AND ROOM FOR FREESTANDING APPLIANCES.