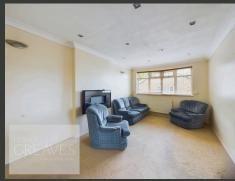

UPON ENTERING THE PROPERTY, YOU ARE WELCOMED BY AN ENTRANCE AREA WITH USEFUL STORAGE SPACE AND STAIRS LEADING TO THE FIRST FLOOR. THE SPACIOUS HALLWAY PROVIDES ACCESS TO ALL ROOMS, INCLUDING A GENEROUSLY PROPORTIONED LOUNGE, IDEAL FOR BOTH RELAXATION AND ENTERTAINING. THE WELL-APPOINTED KITCHEN IS EQUIPPED WITH AN OVEN, HOB, EXTRACTOR, AND ROOM FOR FREESTANDING APPLIANCES.