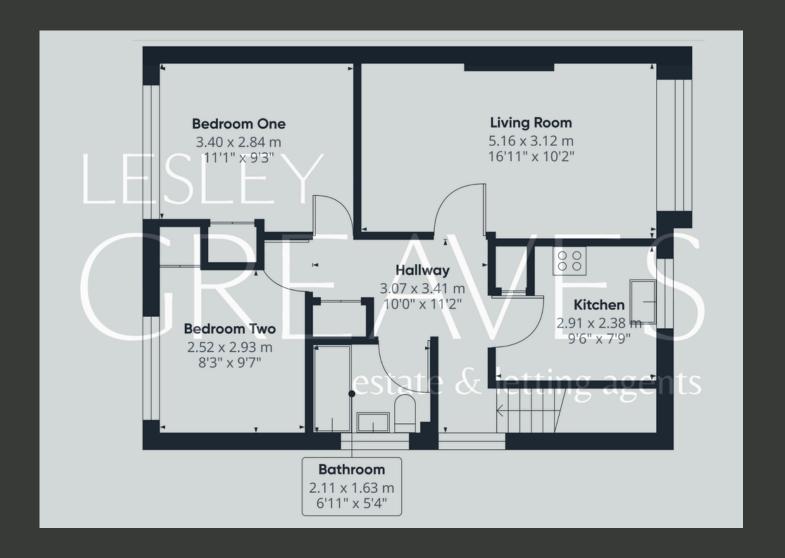

UPON ENTERING THE PROPERTY, YOU ARE WELCOMED BY AN ENTRANCE AREA WITH USEFUL STORAGE SPACE AND STAIRS LEADING TO THE FIRST FLOOR. THE SPACIOUS HALLWAY PROVIDES ACCESS TO ALL ROOMS, INCLUDING A GENEROUSLY PROPORTIONED LOUNGE, IDEAL FOR BOTH RELAXATION AND ENTERTAINING. THE WELL-APPOINTED KITCHEN IS EQUIPPED WITH AN OVEN, HOB, EXTRACTOR, AND ROOM FOR FREESTANDING APPLIANCES.

THERE ARE TWO BEDROOMS, EACH BENEFITING FROM BUILT-IN STORAGE. THE BATHROOM FEATURES A THREE-PIECE SUITE.

EXTERNALLY, THE PROPERTY BOASTS A GARDEN AT THE REAR, OFFERING A PEACEFUL OUTDOOR SPACE PERFECT FOR RELAXATION. ADDITIONALLY, A GARAGE IN A SEPARATE BLOCK IS INCLUDED, PROVIDING SECURE PARKING AND EXTRA STORAGE SPACE, FURTHER ENHANCING THE CONVENIENCE OF THIS PROPERTY.

THE LEASE RUNS FOR 999 YEARS FROM JUNE 1972.

THERE IS A YEARLY GROUND RENT CHARGE OF £15.00, PURCHASERS ARE TO ENSURE THIS INFORMATION IS CORRECT AND UP TO DATE PRIOR TO BUYING THE PROPERTY

- LEESEHOLD
- COUNCIL TAX; BAND A
- LOCAL AUTHORITY; GEDLING BOROUGH COUNCIL
- MEASUREMENTS: 59 SQ METERS