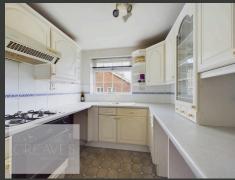

UPON ENTERING THE PROPERTY, YOU ARE WELCOMED BY AN ENTRANCE AREA WITH USEFUL STORAGE SPACE AND STAIRS LEADING TO THE FIRST FLOOR. THE SPACIOUS HALLWAY PROVIDES ACCESS TO ALL ROOMS, INCLUDING A GENEROUSLY PROPORTIONED LOUNGE, IDEAL FOR BOTH RELAXATION AND ENTERTAINING. THE WELL-APPOINTED KITCHEN IS EQUIPPED WITH AN OVEN, HOB, EXTRACTOR, AND ROOM FOR FREESTANDING APPLIANCES.