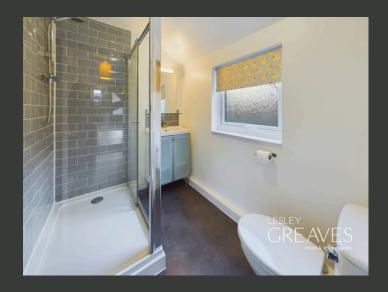

THE SPACIOUS KITCHEN/DINER BOASTS A BRIGHT, OPEN LAYOUT, PERFECT FOR CASUAL DINING OR SOCIAL GATHERINGS. IT OFFERS AMPLE STORAGE AND SPACE FOR FREESTANDING APPLIANCES, MAKING IT BOTH HIGHLY FUNCTIONAL AND AN INVITING CENTRAL HUB FOR COOKING AND ENTERTAINING. BEYOND THE KITCHEN, A UTILITY ROOM COMPLETE WITH PLUMBING FOR A WASHING MACHINE LEADS TO A CONTEMPORARY SHOWER ROOM AND DOOR TO REAR COURTYARD.