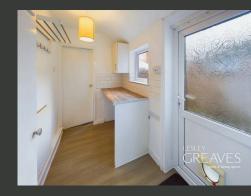

THE SPACIOUS KITCHEN/DINER BOASTS A BRIGHT, OPEN LAYOUT, PERFECT FOR CASUAL DINING OR SOCIAL GATHERINGS. IT OFFERS AMPLE STORAGE AND SPACE FOR FREESTANDING APPLIANCES, MAKING IT BOTH HIGHLY FUNCTIONAL AND AN INVITING CENTRAL HUB FOR COOKING AND ENTERTAINING. BEYOND THE KITCHEN, A UTILITY ROOM COMPLETE WITH PLUMBING FOR A WASHING MACHINE LEADS TO A CONTEMPORARY SHOWER ROOM AND DOOR TO REAR COURTYARD.