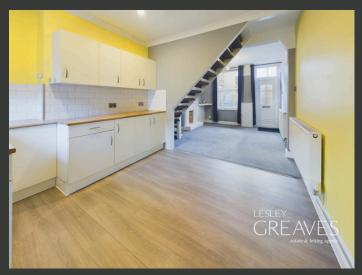

THE SPACIOUS KITCHEN/DINER BOASTS A BRIGHT, OPEN LAYOUT, PERFECT FOR CASUAL DINING OR SOCIAL GATHERINGS. IT OFFERS AMPLE STORAGE AND SPACE FOR FREESTANDING APPLIANCES, MAKING IT BOTH HIGHLY FUNCTIONAL AND AN INVITING CENTRAL HUB FOR COOKING AND ENTERTAINING. BEYOND THE KITCHEN, A UTILITY ROOM COMPLETE WITH PLUMBING FOR A WASHING MACHINE LEADS TO A CONTEMPORARY SHOWER ROOM AND DOOR TO REAR COURTYARD.