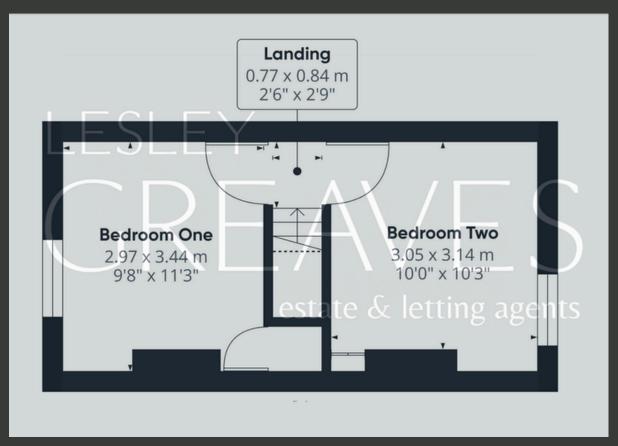

UPSTAIRS, TWO GENEROUSLY SIZED DOUBLE BEDROOMS PROVIDE COMFORTABLE LIVING SPACES. THE SECOND BEDROOM INCLUDES CONVENIENT HANGING STORAGE, MAKING IT IDEAL FOR FAMILIES OR INDIVIDUALS SEEKING PRACTICAL YET SPACIOUS ACCOMMODATION.