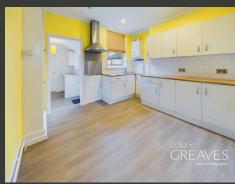

THE SPACIOUS KITCHEN/DINER BOASTS A BRIGHT, OPEN LAYOUT, PERFECT FOR CASUAL DINING OR SOCIAL GATHERINGS. IT OFFERS AMPLE STORAGE AND SPACE FOR FREESTANDING APPLIANCES, MAKING IT BOTH HIGHLY FUNCTIONAL AND AN INVITING CENTRAL HUB FOR COOKING AND ENTERTAINING. BEYOND THE KITCHEN, A UTILITY ROOM COMPLETE WITH PLUMBING FOR A WASHING MACHINE LEADS TO A CONTEMPORARY SHOWER ROOM AND DOOR TO REAR COURTYARD.