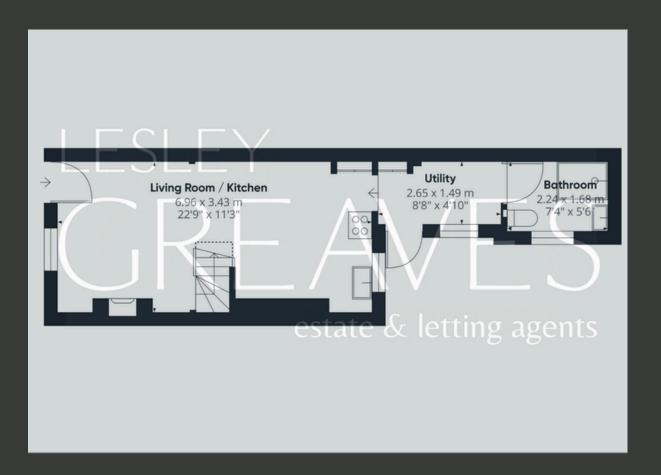

- FREEHOLD
- COUNCIL TAX; BAND A
- LOCAL AUTHORITY; GEDLING BOROUGH COUNCIL
- MEASUREMENTS; 57 SQ METERS