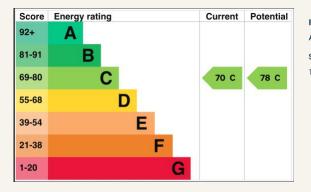

#### Broad Court, WC2

Approximate Gross Internal Area 59 sqm/ 635 sq ft

| Second Floor                    |                              |                                 |                               |                             |
|---------------------------------|------------------------------|---------------------------------|-------------------------------|-----------------------------|
| 1 Kitchen                       | 2 Study                      | 3 Living                        | 4 Bedroom<br>3.84 x 3.55M     | 5 Balcony<br>3.32 x 0.92M   |
| 3.32 x 3.31M<br>10'11" x 10'10" | 6.33 x 1.91M<br>20'9" x 6'3" | 4.43 x 3.83M<br>14'6'' x 12'7'' | 3.84 x 3.55M<br>12'7" x 11'8" | 3.32 x 0.92M<br>10'11" x 3' |