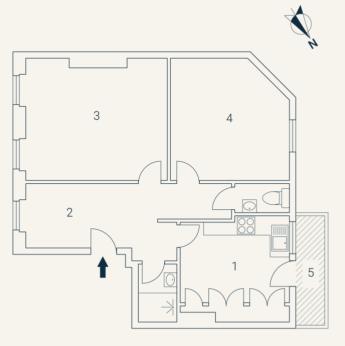

#### Broad Court, WC2

Approximate Gross Internal Area 59 sqm/ 635 sq ft

| Second Floor                    |                              |                                 |                               |                             |
|---------------------------------|------------------------------|---------------------------------|-------------------------------|-----------------------------|
| 1 Kitchen                       | 2 Study                      | 3 Living                        | 4 Bedroom<br>3.84 x 3.55M     | 5 Balcony<br>3.32 x 0.92M   |
| 3.32 x 3.31M<br>10'11" x 10'10" | 6.33 x 1.91M<br>20'9" x 6'3" | 4.43 x 3.83M<br>14'6'' x 12'7'' | 3.84 x 3.55M<br>12'7" x 11'8" | 3.32 x 0.92M<br>10'11" x 3' |