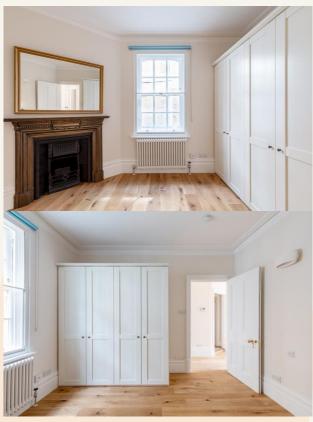

#### Overview

This one-bedroom mansion flat is on the 2nd floor (walk up) of a period block on a quiet pedestrianised walkway between Drury Lane and Bow Street, home to the famous ballerina statue. With flexible living space allowing for a home office, this flat also features a private balcony, stylish shower room and secondary glazing. Wooden floors are fitted throughout with the overall interior perfectly blending the building's original charm with a contemporary finish.