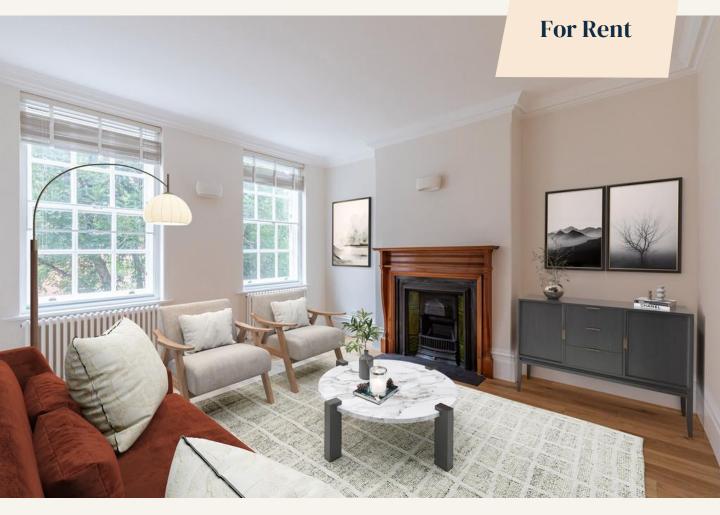

## Broad Court, Covent Garden WC2

1 bedroom | 635 sq ft £725 pw

A charming, newly refurbished, one bedroom mansion flat with a private balcony forming part of this handsome red brick period block on Covent Garden's picturesque Broad Court, a pedestrianised thoroughfare linking Bow Street and Drury Lane in the heart of London's West End. Available immediately, unfurnished.

#### Overview

This one-bedroom mansion flat is on the 2nd floor (walk up) of a period block on a quiet pedestrianised walkway between Drury Lane and Bow Street, home to the famous ballerina statue. With flexible living space allowing for a home office, this flat also features a private balcony, stylish shower room and secondary glazing. Wooden floors are fitted throughout with the overall interior perfectly blending the building's original charm with a contemporary finish.