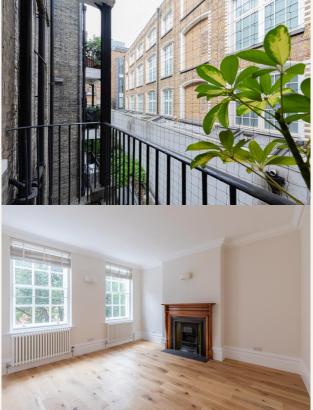

#### What you need to know

- One Bedroom
- Shower Room Plus Separate WC
- Second Floor
- Newly Refurbished
- Private Balcony
- Unfurnished
- Available Immediately
- Study area
- Separate Eat-In Kitchen
- Close to Covent Garden station

#### Overview

This one-bedroom mansion flat is on the 2nd floor (walk up) of a period block on a quiet pedestrianised walkway between Drury Lane and Bow Street, home to the famous ballerina statue. With flexible living space allowing for a home office, this flat also features a private balcony, stylish shower room and secondary glazing. Wooden floors are fitted throughout with the overall interior perfectly blending the building's original charm with a contemporary finish.