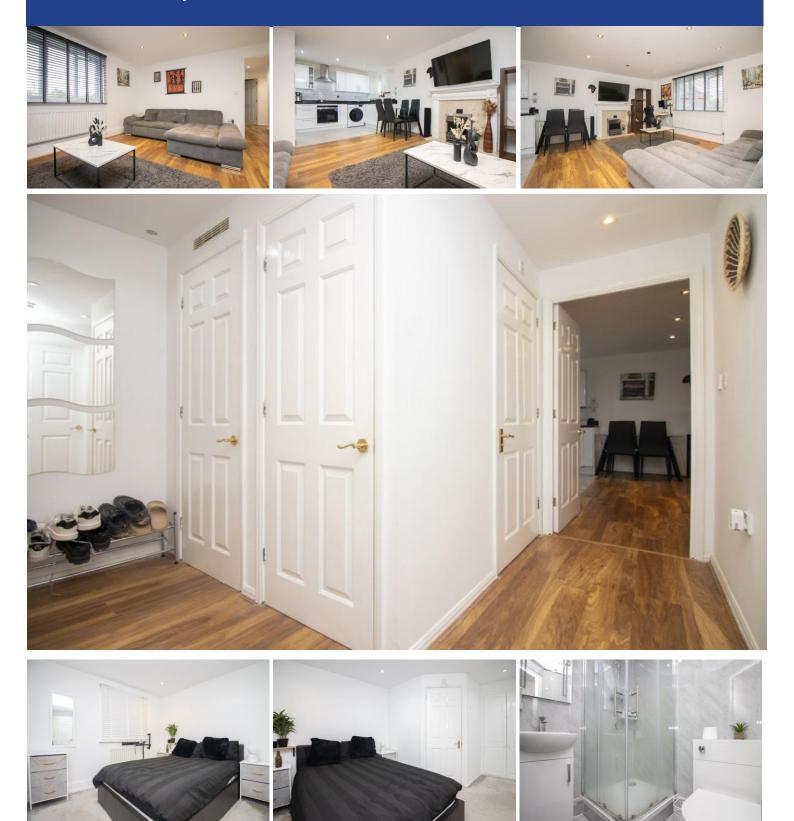

### **Property Description**

\*\*IDEAL FIRST TIME PURCHASE OR INVESTMENT\*\* NO CHAIN\*\* MGY are pleased to present for sale a spacious two bedroom, second floor apartment in the popular Windsor Quay development. Walking distance to Cardiff Bay Retail Park and with excellent links to the A4232 and M4. Mermaid Quay is also close by, offering a variety of bars, shops and restaurants. Frequent public transport which is easily accessible, linking to Cardiff City Centre and surrounding areas. The modern accommodation comprises of spacious entrance hall, living room and open plan kitchen, two double bedrooms, master with en-suite and bathroom. The property further benefits from double glazing throughout, gas central heating, an allocated parking space and visitor parking. Low service charges. Ideal first time purchase or investment. No chain. Viewing recommended. **Tenure Leasehold** 

#### ENTRANCE HALL

LIVING ROOM 14' 2" x 13' 5" (4.33m x 4.11m)

KITCHEN 10' 8" x 6' 6" (3.27m x 1.99m)

MASTER BEDROOM 13' 9" x 9' 8" (4.21m x 2.96m)

EN-SUITE 5'3" x 4'11" (1.62m x 1.50m)

**BEDROOM TWO** 

BATHROOM 6'9" x 6'2" (2.06m x 1.88m)