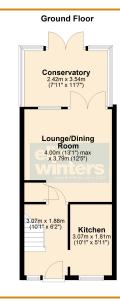

#### **GROUND FLOOR**

#### Kitchen

3.07m (10'1") x 1.81m (5'11")

Fitted with a matching range of wall and base units complete, freestanding cooker, plumbing for washing machine, space for fridge/freezer, wall mounted gas boiler, window to front.

#### Conservatory

Brick and upvc construction with double doors out to garden.