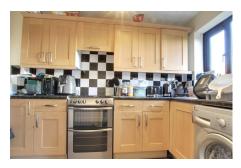

#### Kitchen

3.07m (10'1") x 1.81m (5'11")

Fitted with a matching range of wall and base units complete, freestanding cooker, plumbing for washing machine, space for fridge/freezer, wall mounted gas boiler, window to front.