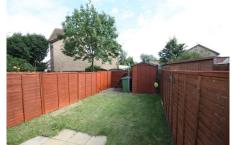

#### OUTSIDE

The front garden is enclosed by hedging and there are two allocated parking spaces to one side of the property. To the rear the good size garden is laid mainly to lawn with patio area and storage shed.