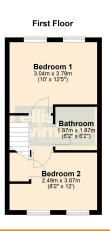

#### FIRST FLOOR

#### Bedroom 1

3.79m (12'5") x 3.04m (10') Two windows to rear.

 $3.67m (12') \times 2.49m (8'2")$  plus  $0.08m (0'3") \times 0.08m (0'3")$ 

Two windows to front, over stairs airing cupboard.

#### Bathroom

1.87m (6'2") x 1.87m (6'2")

Fitted with a panelled bath which has electric shower over, low level WC and hand wash basin.