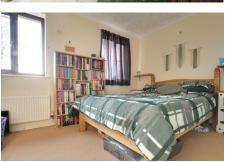

#### Bedroom 1

3.79m (12'5") x 3.04m (10') Two windows to rear.

 $3.67m (12') \times 2.49m (8'2")$  plus  $0.08m (0'3") \times 0.08m (0'3")$ 

Two windows to front, over stairs airing cupboard.