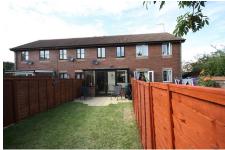

#### OUTSIDE

The front garden is enclosed by hedging and there are two allocated parking spaces to one side of the property. To the rear the good size garden is laid mainly to lawn with patio area and storage shed.