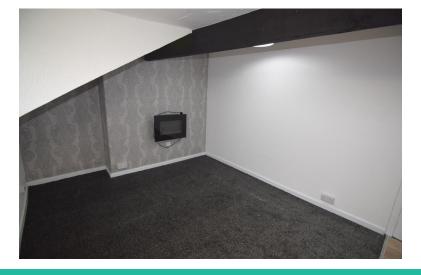

LOUNGE / KITCHEN 10'  $10" \times 17'$   $26" (3.3m \times 5.84m)$  RECENTLY DECORATED & CARPETED LOUNGE WITH KITCHEN OFF, WITH RANGE OF WALL AND BASE UNITS, PLUMBED FOR WASHING MACHINE