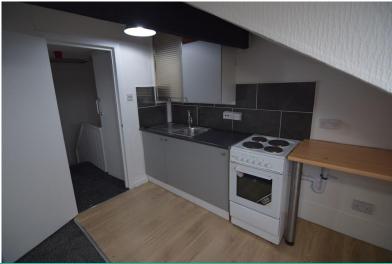

## **Property Description**

NEW TO MARKET 1 BEDROOM 2ND FLOOR FLAT THAT HAS RECENTLY BEEN REFURBISHED.
COMPRISING COMMUNAL ENTRANCE HALL.
FLAT HAS LOUNGE WITH KITCHEN, RANGE OF WALL AND BASE UNITS, ELECTRIC
FREESTANDING COOKER, PLUMBED FOR WASHING MACHINE.
BEDROOM WITH SHOWER ROOM OFF.
ELECTRIC HEATING, UPVC DOUBLE GLAZED, PERMIT PARKING

LOUNGE / KITCHEN 10'  $10" \times 17'$   $26" (3.3m \times 5.84m)$  RECENTLY DECORATED & CARPETED LOUNGE WITH KITCHEN OFF, WITH RANGE OF WALL AND BASE UNITS, PLUMBED FOR WASHING MACHINE