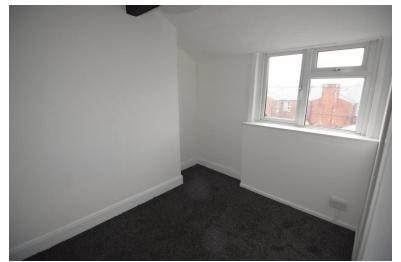

## OFVC WINDOW,

**BEDROOM** 

9' 34" x 8' 21" (3.61m x 2.97m) BEDROOM WITH UPVC WINDOW, SHOWER ROOM OFF

SHOWER ROOM

2' 75" x 6' 52" (2.51m x 3.15m) SHOWER ROOM WITH WC, WASH HAND BASIN, SHOWER CUBICLE WITH ELECTRIC SHOWER