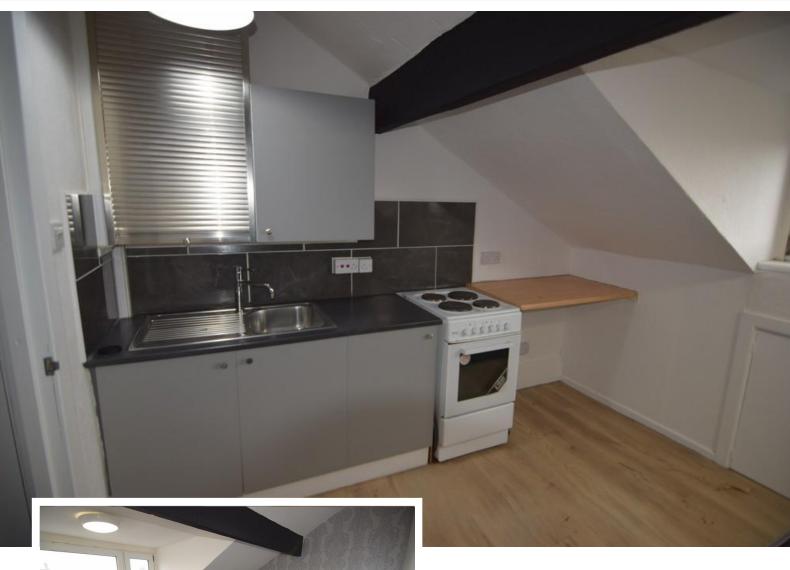

## **Property Description**

NEW TO MARKET 1 BEDROOM 2ND FLOOR FLAT THAT HAS RECENTLY BEEN REFURBISHED.
COMPRISING COMMUNAL ENTRANCE HALL.
FLAT HAS LOUNGE WITH KITCHEN, RANGE OF WALL AND BASE UNITS, ELECTRIC
FREESTANDING COOKER, PLUMBED FOR WASHING MACHINE.
BEDROOM WITH SHOWER ROOM OFF.
ELECTRIC HEATING, UPVC DOUBLE GLAZED, PERMIT PARKING

LOUNGE / KITCHEN 10'  $10" \times 17'$   $26" (3.3m \times 5.84m)$  RECENTLY DECORATED & CARPETED LOUNGE WITH KITCHEN OFF, WITH RANGE OF WALL AND BASE UNITS, PLUMBED FOR WASHING MACHINE