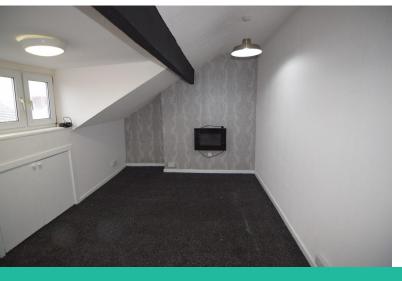

LOUNGE / KITCHEN 10'  $10" \times 17'$   $26" (3.3m \times 5.84m)$  RECENTLY DECORATED & CARPETED LOUNGE WITH KITCHEN OFF, WITH RANGE OF WALL AND BASE UNITS, PLUMBED FOR WASHING MACHINE