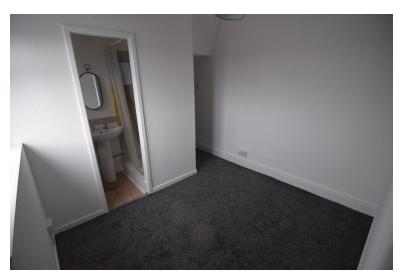

## OFVC WINDOW,

**BEDROOM** 

9' 34" x 8' 21" (3.61m x 2.97m) BEDROOM WITH UPVC WINDOW, SHOWER ROOM OFF

SHOWER ROOM

2' 75" x 6' 52" (2.51m x 3.15m) SHOWER ROOM WITH WC, WASH HAND BASIN, SHOWER CUBICLE WITH ELECTRIC SHOWER