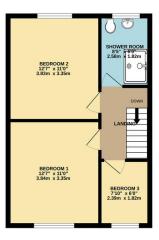

## Phillips George

GROUND FLOOR 439 sq.ft. (40.8 sq.m.) approx. 1ST FLOOR 426 sq.ft. (39.6 sq.m.) approx.

DINING ROOM JZW X10° 3.67m X3.35m LOUNCE 15° X10° 4.57m X3.35m UP

TOTAL FLOOR AREA: 866 sq.ft. (80.4 sq.m.) approx. White every attempt has been made to ensure the accuracy of the flooplant contained here, messurements, of obscr., window, resist and any of the mass are approximate and no responsibility is taken to rany error, rospective purchase. The services, systems and appliances shown have not been tested and no guarantee as to their corelable or efficiency can be given. • No Upward Chain